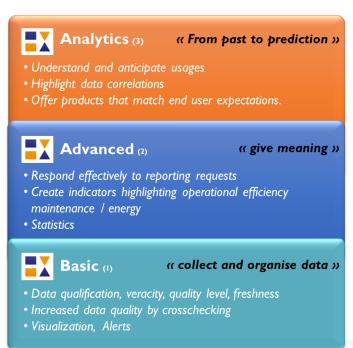

#### **Open Platform Smart Building Services**

- Pretreatment, truthfulness of data, scalability
- (2) Time series analysis, entity level.
- ) Complex analysis, benchmark, asset level