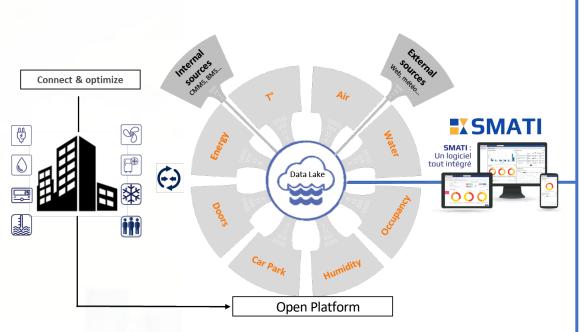

#### **Open Platform Smart Building Services**

- Pretreatment, truthfulness of data, scalability
- (2) Time series analysis, entity level.
- ) Complex analysis, benchmark, asset level