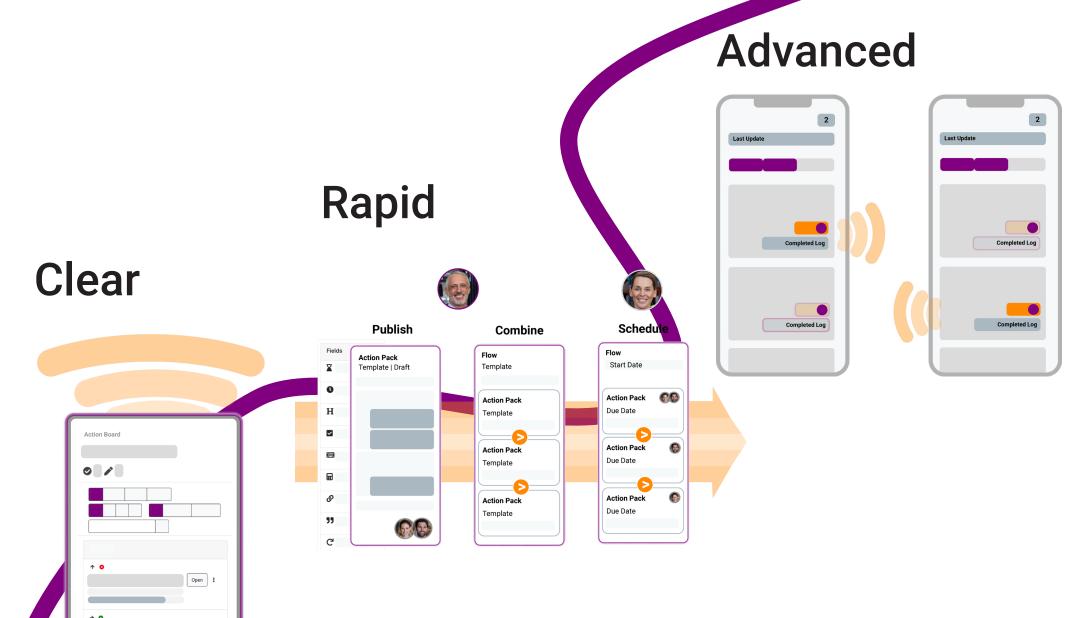

### **tk** trustkey

 Easily create, customize, or modify workflows using the trustkey template wizard

Access a wide range of convenience and automa-

tion functions

 Combine action packages into entire workflows

- Plan and control time and resources to process action packages
- Schedule and prioritize action packages
- Track work progress and detect postponements

Get better and faster.

Create

Analyze times and costs

 Identify time and technical bottlenecks

 Process findings into optimized (inter)actions and workflows Act focused in a tidy workspace

Confirm specifications and apply knowledge

Automatic and integrated documentation of the work progress

Collaborate

- Collaborate mulitdiciplinary in real-time internally and externally
- Share action packages for information transfer, assistance or release

Records Certificates **Procedures Methods** Manuals Reports Routines Lists Instructions **Specifications Forms Guidelines** Sheets Orders Verifications Checklists **Descriptions** Surveys **Standards** 