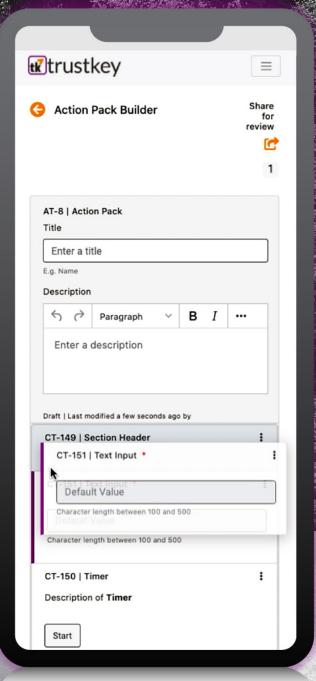

### **tk** trustkey

 Easily create, customize, or modify workflows using the trustkey template wizard

Access a wide range of convenience and automa-

tion functions

 Combine action packages into entire workflows