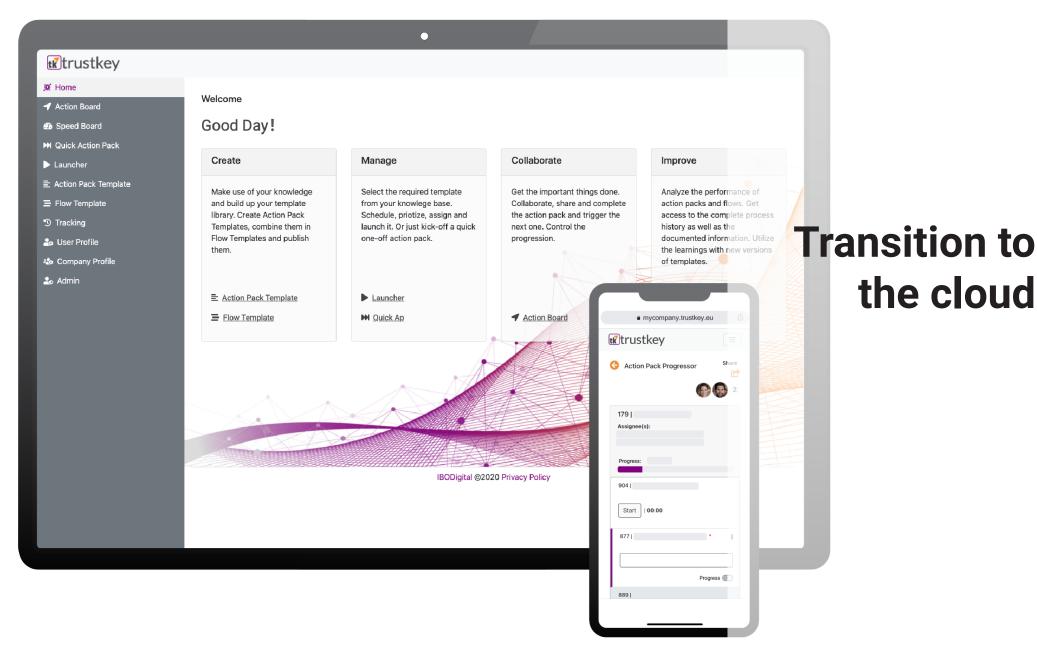

### **tk** trustkey

 Easily create, customize, or modify workflows using the trustkey template wizard

Access a wide range of convenience and automa-

tion functions

 Combine action packages into entire workflows

- Plan and control time and resources to process action packages
- Schedule and prioritize action packages
- Track work progress and detect postponements

Get better and faster.

Create

Analyze times and costs

 Identify time and technical bottlenecks

 Process findings into optimized (inter)actions and workflows Act focused in a tidy workspace

Confirm specifications and apply knowledge

Automatic and integrated documentation of the work progress

Collaborate

- Collaborate mulitdiciplinary in real-time internally and externally
- Share action packages for information transfer, assistance or release

Records Certificates **Procedures Methods** Manuals Reports Routines Lists Instructions **Specifications Forms Guidelines** Sheets Orders Verifications Checklists **Descriptions** Surveys **Standards** 