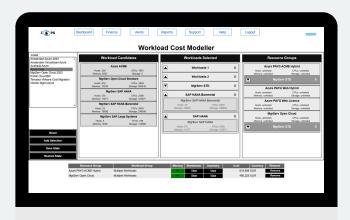

## WORKLOAD COST MODELLING

Create workload groups, then simply drag and drop onto Azure resource groups, simulating migration destinations and creating a detailed projection of the costs.

### **AUTOMATED PART NUMBER SELECTION**

Sophisticated algorithms determine the optimum part numbers in Azure which can be over tens of thousands for one resource type - e.g. Compute.