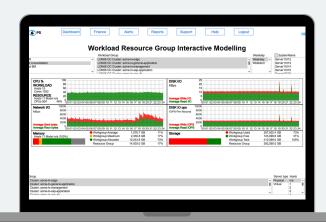

#### **FORECASTING**

Abstraction of the workload profiles & business applications allows "what-if" modelling to determine the optimum way to migrate your environment.

#### **ONLINE PORTAL**

All analysis results available through an

interactive web-based portal.