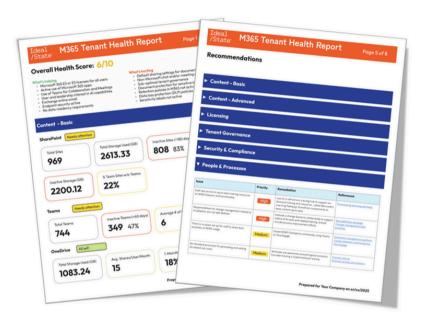

## Your path to maximum productivity and ROI

Over a few days, our Microsoft 365 Tenant Health Check dives deep into your environment to assess usage, configuration, and AI readiness—delivering a custom optimization strategy to boost performance and prepare for the future.

## A comprehensive review plus a game-changing strategy

Usage & Configuration Review

Analyze how your M365 tenant is performing and configured.

Licensing Audit

Assess your M365 licenses for cost savings and efficiency.

Al Readiness

Evaluate your data estate's preparedness for Al tools like Copilot.

Quick Wins

Identify immediate improvements and untapped opportunities.

Strategic Recommendations

Get insights for future value and optimization.

Final Deliverable

A tailored M365 Optimization strategy to guide your next steps.