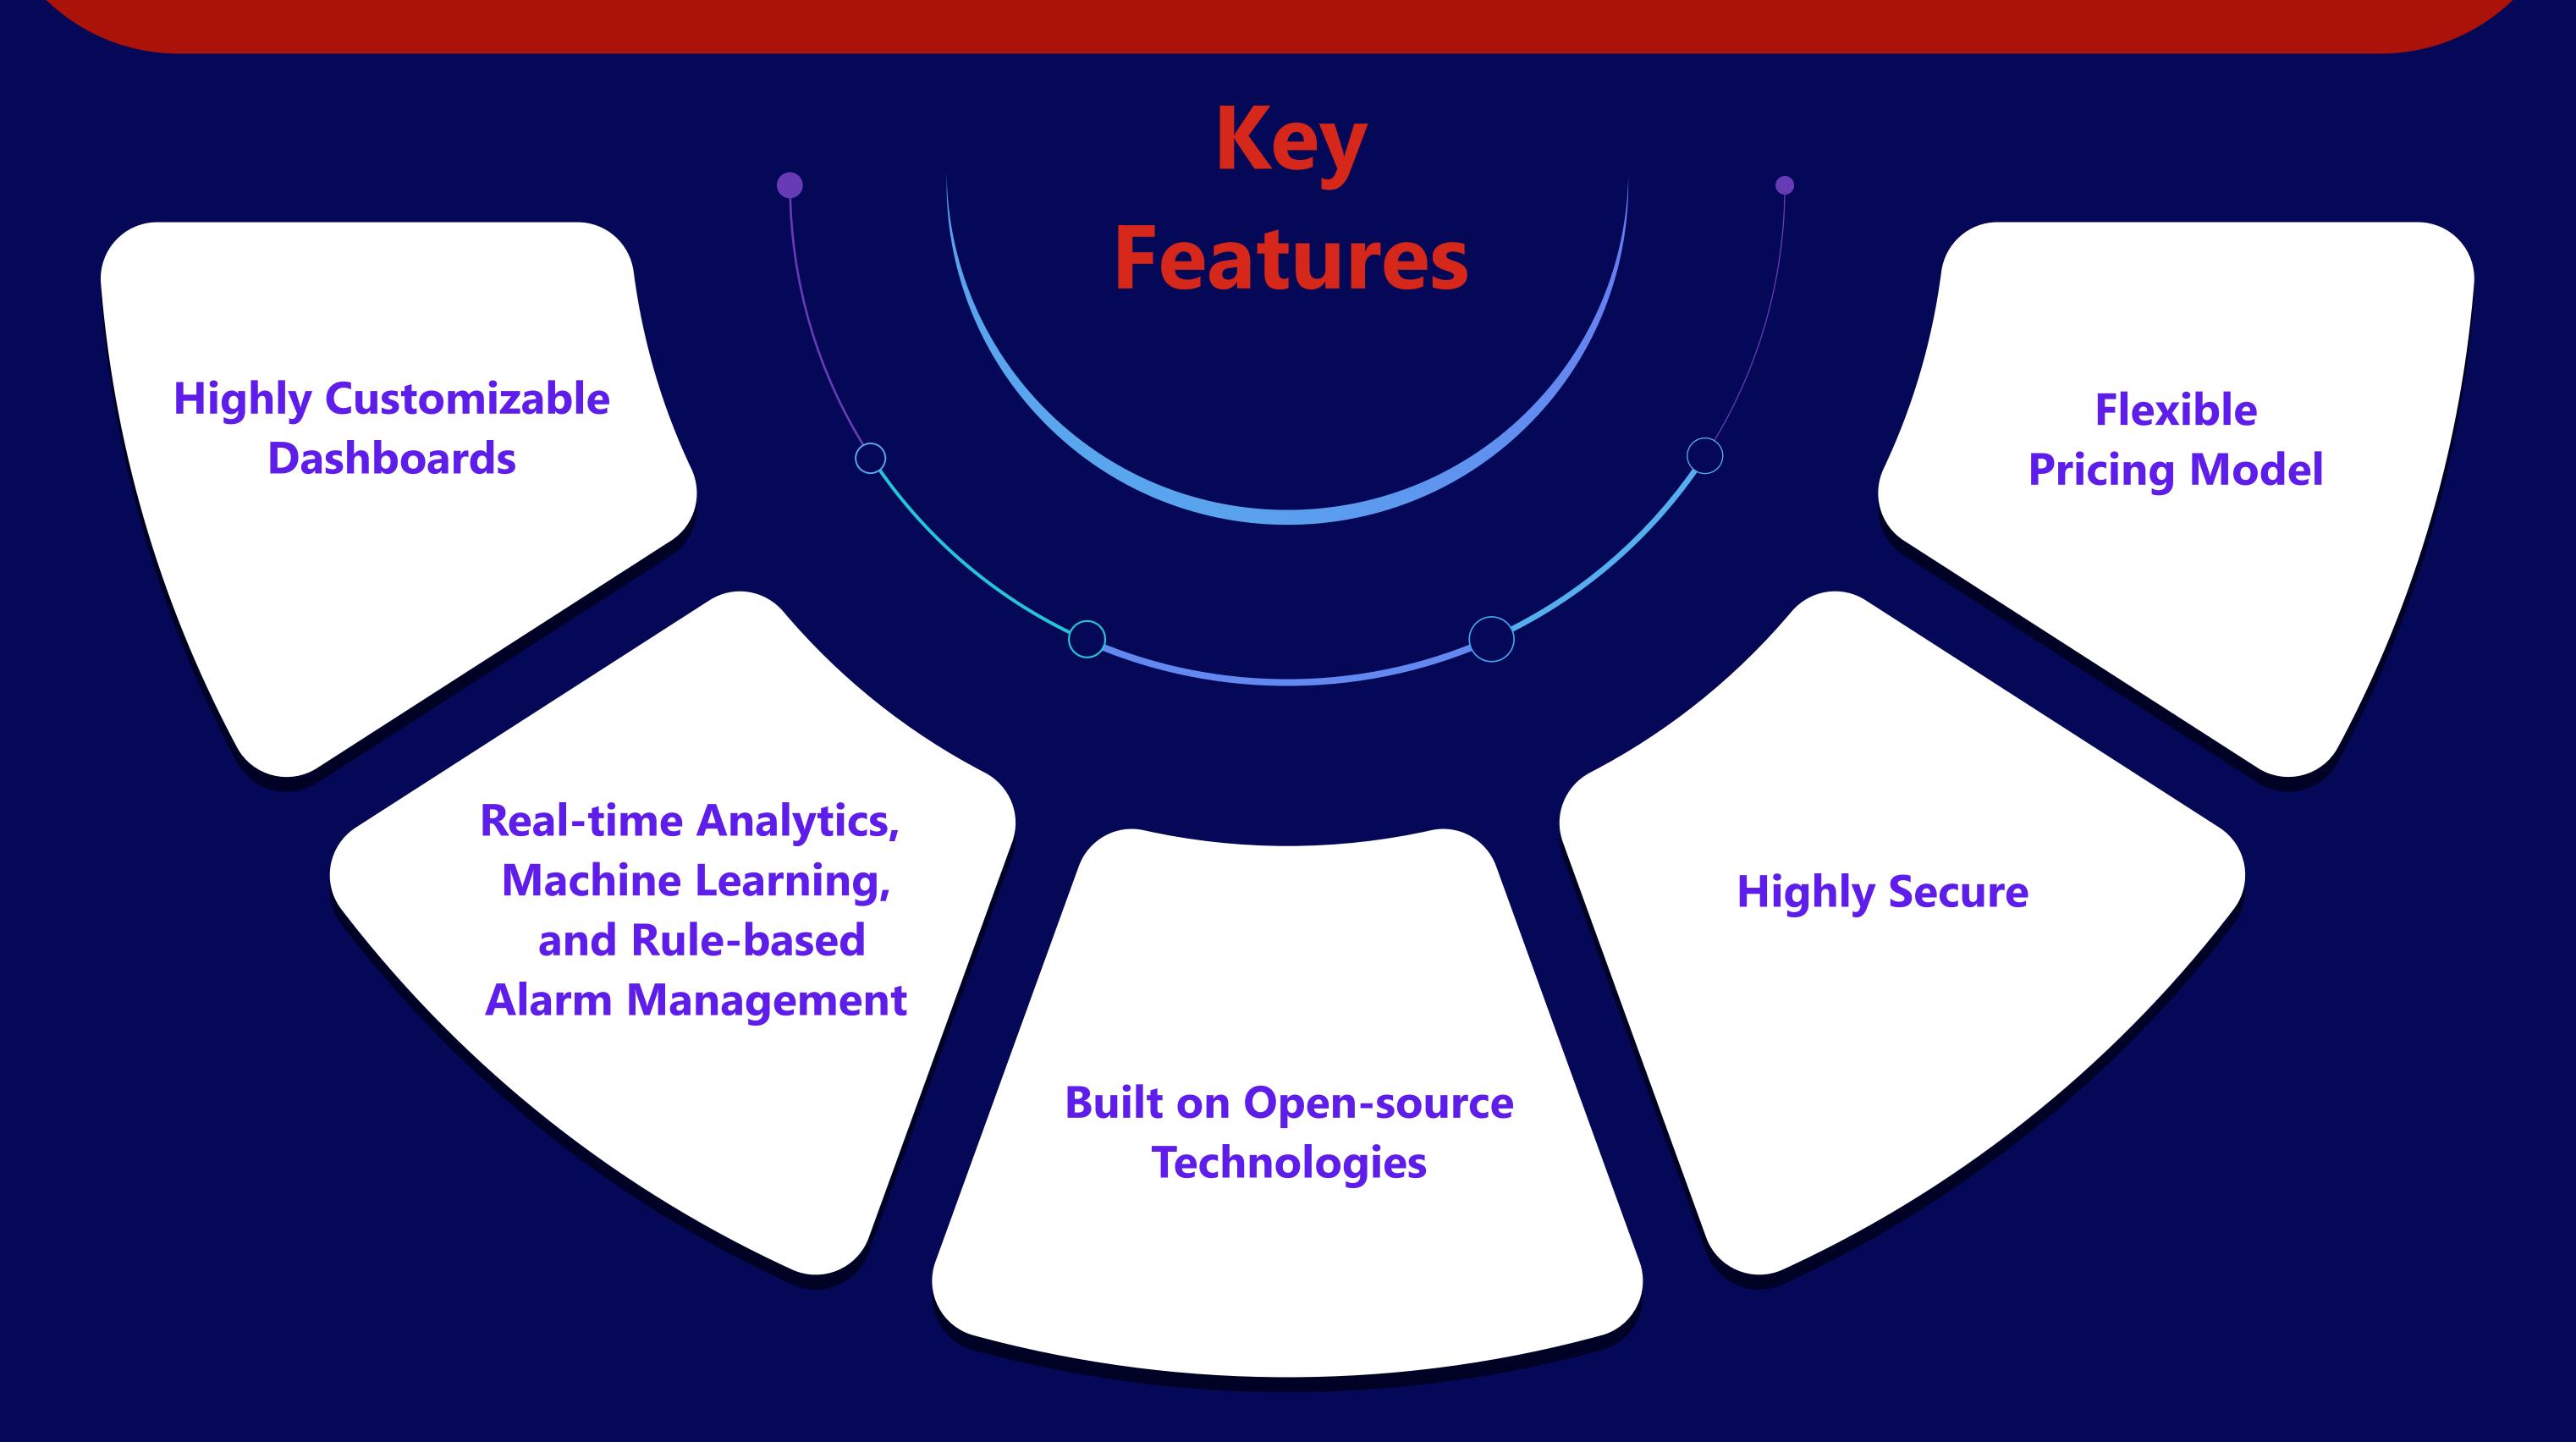

### Why Choose Thing Verse IoT Platform

#### Platform Enhancements

Our offshore team of three dedicated members continuously work on enhancing the platform, ensuring that you have access to the latest features and improvements.

In conclusion, the ThingVerse IoT Platform is a smart, fully managed system that lets you connect to, gather, analyze, and display data from your IoT devices. Our platform equips you to make data-driven decisions, streamline operations, and realize the full potential of your IoT ecosystem with highly customized dashboards, real-time analytics capabilities, and a solid security architecture. For a smooth and effective IoT experience, select the ThingVerse IoT Platform.