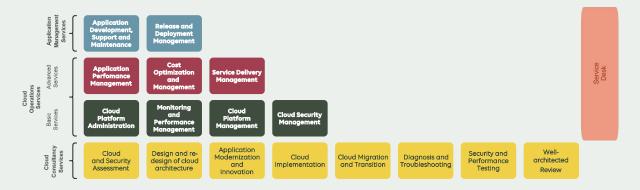

# **IMMEO MANAGED SERVICES**

Service offerings overview

## **CLOUD CONSULTANCY SERVICES**

Immeo provides a variety of consultancy services in order to assist the customers, no matter where they are in their cloud journey.

The **Optimizely Migration Assessment** will present migration options for your Optimizely solution and environments, and detail the challenges including your integrations together with the migration paths of hosting and operating your entire Optimizely solution on Azure.

The report will furthermore outline the estimated cloud cost for your Optimizely solution, together with a migration plan containing timeline, onboarding processes and procedures including the level of participation required from you.

The report will finally contain a description of the go-live transition support and recommendation to a cloud operating model regarding managed services for hosting, supporting, maintaining and optimizing your Optimizely platform on Microsoft Azure