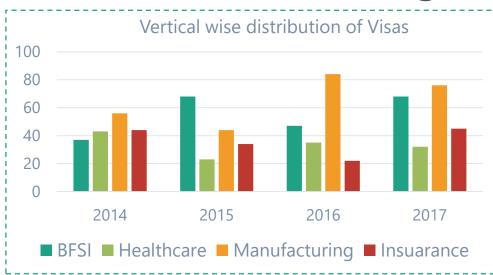

# **Deployment Snapshot**

Customer Success Story - I

- Employee Strength: 14000
- Global Mobility: 60 Countries
- Global visa work flows configured : 325
- Integration: With 2 enterprise applications
- Implementation time: 2 months