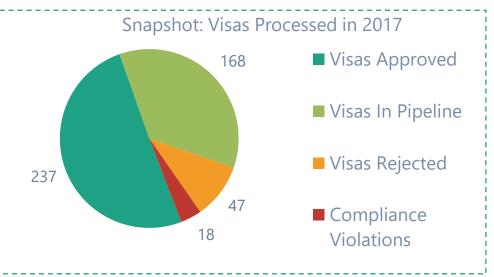

# **Deployment Snapshot**

Customer Success Story - I

- Employee Strength: 14000
- Global Mobility: 60 Countries
- Global visa work flows configured : 325
- Integration: With 2 enterprise applications
- Implementation time: 2 months