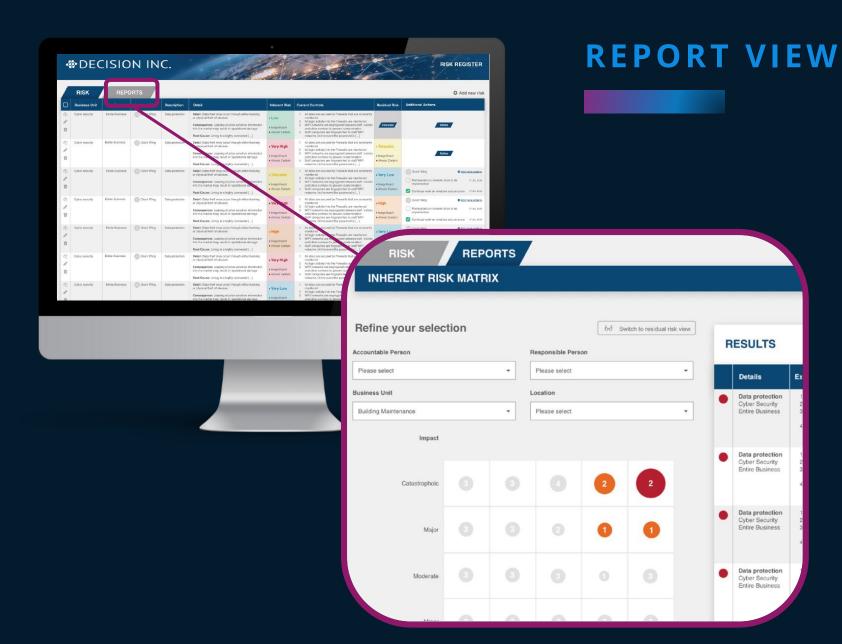

#### **HOME PAGE**

Homepage view of all risks, showing both the inherent and residual risks and an overview of additional actions that need to be taken.

The report view presents the quantity of risks per risk rating on a heatmap, selecting a specific rating shows the specific risks applicable