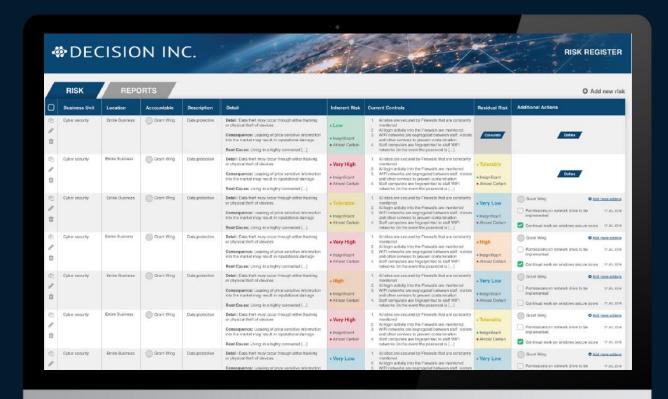

#### **HOME PAGE**

Homepage view of all risks, showing both the inherent and residual risks and an overview of additional actions that need to be taken.

The report view presents the quantity of risks per risk rating on a heatmap, selecting a specific rating shows the specific risks applicable