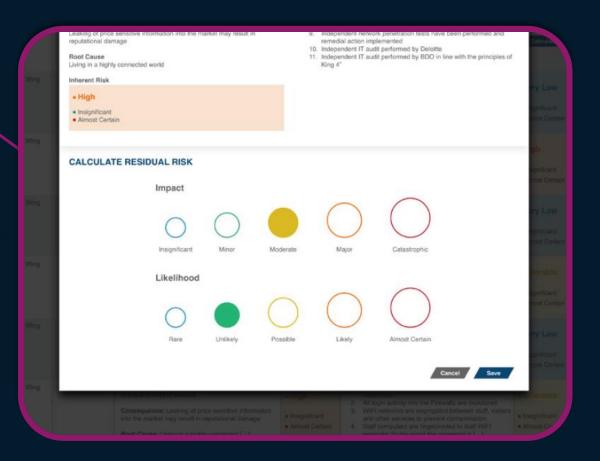

Easily calculate the risk based on standardised metrics of "Impact" and "Likelihood".

#### **RISK CALCULATION**