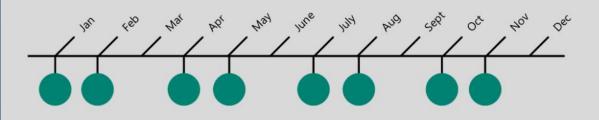

#### 8 updates delivered per year

#### Points to remember

- Customers have the option to pause up to 3 continuous updates.
- Microsoft services the current version (n) and the previous version (n-1).