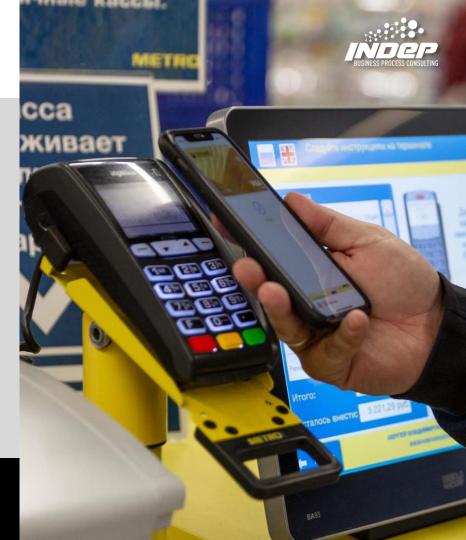

#### Description

It is an extension that allows the connection between the Dynamics 365 point of sale and the MIT Payment Center to execute payments by debit card, domestic or foreign credit card; as well as contactless means through the collection device at the point of sale.

#### 01

Using pin pads connected directly to the POS avoids errors in amounts or selection of payment methods.

02

Facilitates
the reconciliation
of cash
transactions and
interestfree months.

03

Increase
the quality of
service by
avoiding delays or
errors
derived from
collections with
manual terminals.

04

Simplify the collection process with debit, domestic or foreign credit cards, contactless means by integrating your collection devices with the point-of-sale application.

05

Reduce the risk of errors or fraud when using terminals not connected to your point of sale. 06