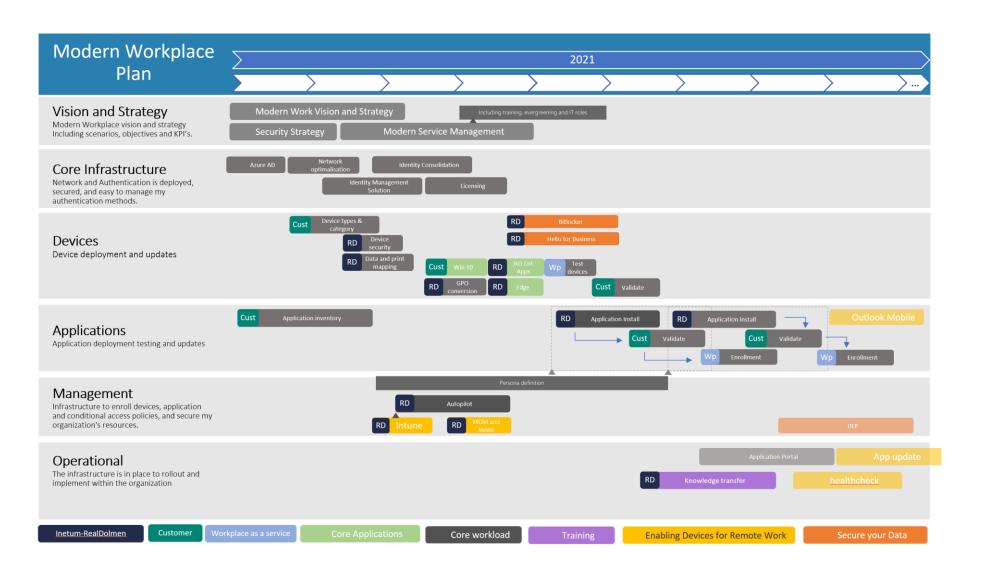

### How to start?

We simplified your endpoint management in 3 basic steps to get you on the road.

#### 1- Aware and design

We inform you and together we design your endpoint management of the future

## **2- Implementation simplified**

Together we build your management based on our best practices. We train you to support your environment.

## 3- Governance and lifecycle

We can take over the support by delivering standard bundles to unburden your management

#### Our approach

- We evaluate your environment and determine together with you the required steps
- An inventory and blueprint of your environment is our startpoint
- Logical approach
- Design of your environment
- Fasttrack project implementation possible