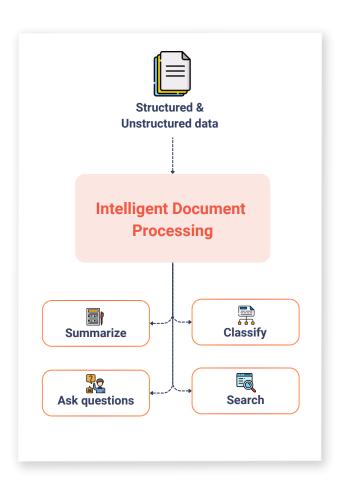

iNextLabs Analyzer revolutionizes document processing by leveraging AI to extract, analyze, and organize data from complex documents like invoices, contracts, and policies. It ensures accuracy, speeds up workflows, and provides actionable insights through automated classification and validation.

#### Advanced RAG (Retrieval-Augmented Generation)

Al-driven retrieval for precise and context-aware document insights.

#### Intelligent Data Preprocessing & Ingestion Engine

Seamless structuring and cleansing of unstructured

#### Automated Summarization & Insights

Extract key takeaways from lengthy reports and articles.