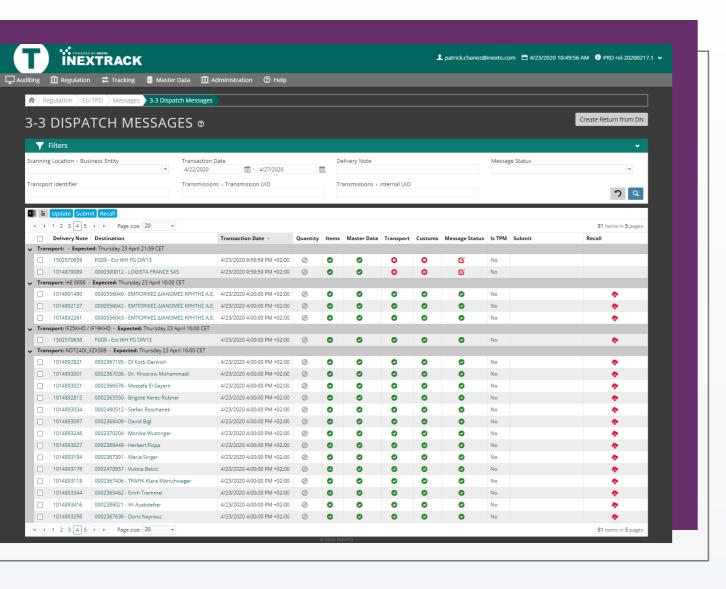

# FULL PRODUCTION, DISTRIBUTION, SUPPLY CHAIN & RECALL CONTROL

Full control of the distribution up to P.O.S, supply chain optimization, powerful recall capability

# REPORTING & REAL TIME STATISTICS

Tailored Reporting, statistics on time to delivery, sales, alerts and intelligence, CO2 analysis

### FLEXIBLE, STANDARDIZED & COMPLIANT

GS1 - EPCIS repository, supports combination of regulations, ensures completeness of information reported to governmental repositories