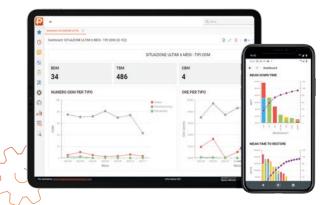

# DASHBOARD AND STATISTICS

Analyze cost statistics and key performance indicators (KPIs) with charts and tables. Keep all your resources under control.