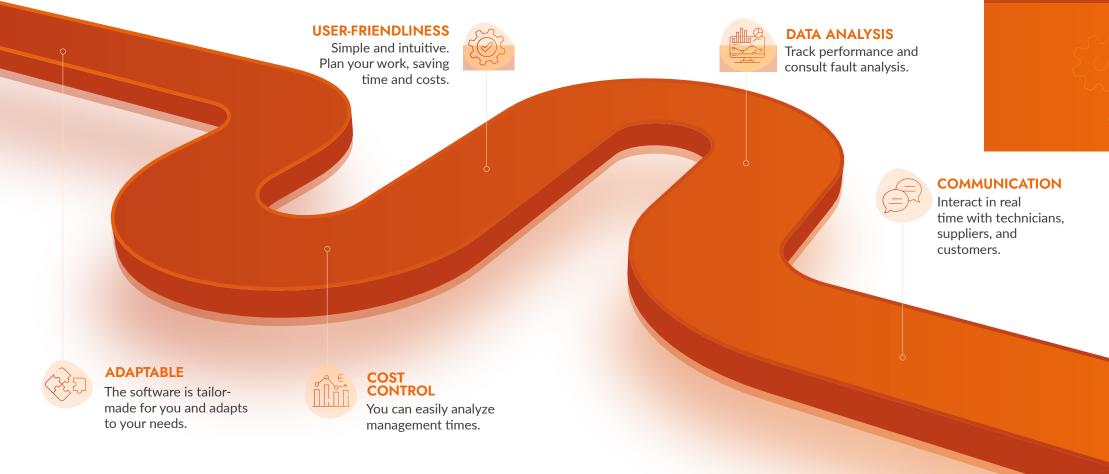

# INTEGRATION INTO THE BUSINESS ECOSYSTEM

Customizable interfacing with your ERP

**NAW/ISION** 

Sage

IN A CONNECTED ENVIRONMENT

IOT

with your MES and with

SCADA