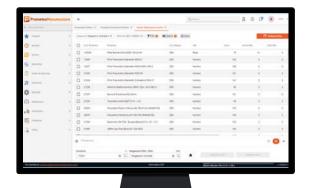

# WAREHOUSE AND DEMAND

Manage the entire spare parts warehouse flow: from inventory to documents, through the analysis of minimum stock and requirements.

# SIMPLIFIED FAILURE OPENING

Open failures simply and immediately, through QR codes or layouts.