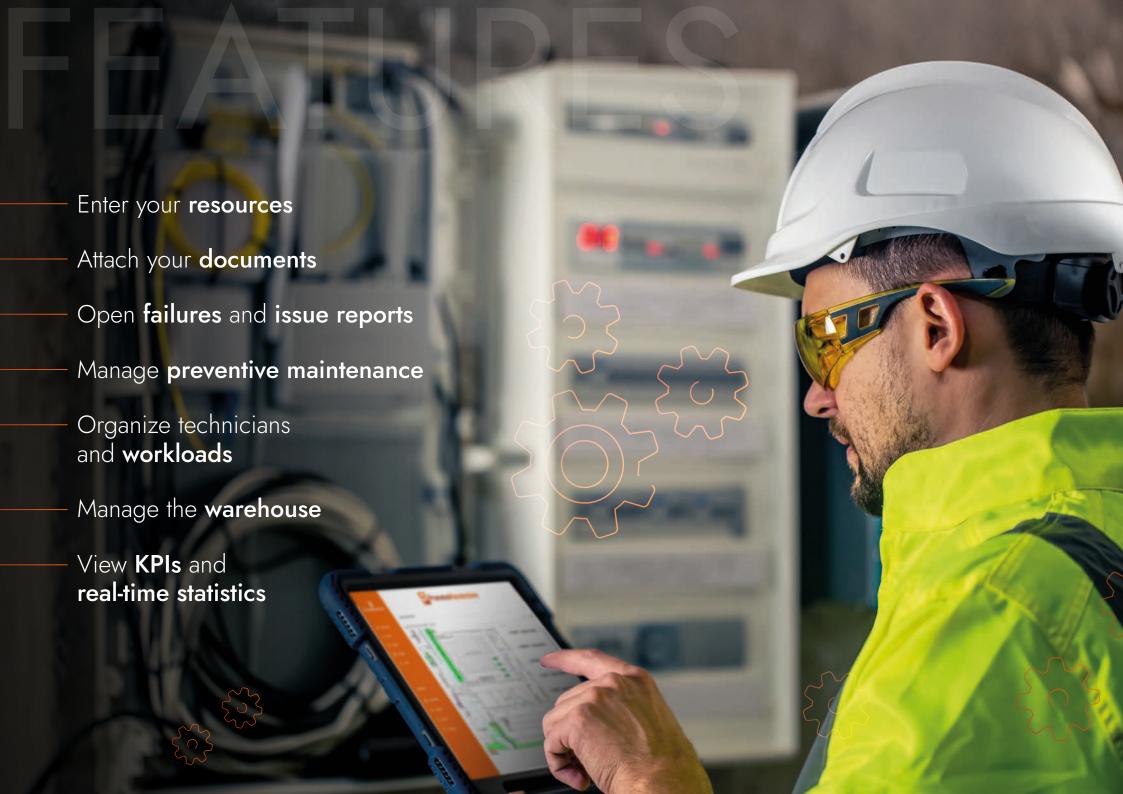

# ORGANIZE RESOURCES

Advanced management through tree structures, floor plans, and BIM.

# WAREHOUSE AND DEMAND

Manage the entire spare parts warehouse flow: from inventory to documents, through the analysis of minimum stock and requirements.

# SIMPLIFIED FAILURE OPENING

Open failures simply and immediately, through QR codes or layouts.

# **BUDGET**

Keep times and costs always upto-date and under control. Plan the budget and manage commitments month by month.

# **FAILURES TREE**

Manage failures through a tree diagram "Problem, Cause, Solution" based on the asset category.

# DASHBOARD AND STATISTICS

Analyze cost statistics and key performance indicators (KPIs) with charts and tables. Keep all your resources under control.