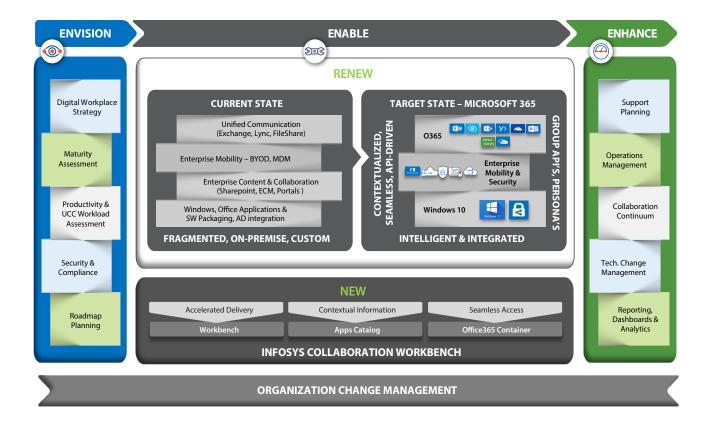

## Envision: Strategy and advisory services to envision the digital workplace of the future

We'll help you find the right problems to solve to create your high-productivity workplace that catalyzes great workforce experiences, inspires innovation and supports meaningful collaboration. We take the Design Thinking approach to arrive at the digital strategy that will deliver most value for you and then leverage our transformation blueprints to guide strategy execution. We understand that every business is unique and that has led us to build industry-specific collaboration models. We assess your current assets and investments, unified communication and collaboration, productivity, security and compliance needs to arrive at a roadmap best suited for your enterprise.

### Enable: Implementation and migration services to enable and accelerate the transformation

We systematically accelerate the transformation of your enterprise into a more productive workplace. We bring in automation to enable the migration of users, sites and content to cloud-based Office 365, roll out Windows 10 and manage the BYOD wave, while ensuring security for your mobile workforce by leveraging Microsoft's enterprise mobility and security solutions.

Infosys Collaboration Workbench brings the power of automation to help you quickly iterate, prototype and realize value from your investments in Office 365. Infosys Collaboration Workbench:

- Accelerates go-lives with pre-defined templates and automation scripts, reducing process definition and deployment efforts by 35%
- Helps address enterprise demands related to ideation portals, knowledge management, and policy
  repositories faster. The application catalogue a repository of feature-rich, functional, reusable and
  context-aware applications play a big role here. These apps are plug and play conveniences that
  bring down configuration time by up to 60%. Chatbots integrated with these apps make the user
  experience immersive
- Manages apps and their interactions seamlessly. Personalization of the collaboration portals and experience, increases user adoption by around 40%

### Enhance: Managed services to enhance workplace experience on a collaboration continuum

Workplace technologies are evolving fast, demanding not only service management of your digital workplace environment but also governance, change management, training and enablement services to ensure you leverage new features and services effectively. We offer value-added services through our analytics dashboard that reports user adoption and collaboration effectiveness. As a Cloud Service Provider (CSP) of Microsoft, we also offer services through the IT-as-a-Service model packaging software subscriptions with integrated support and user-based pricing.