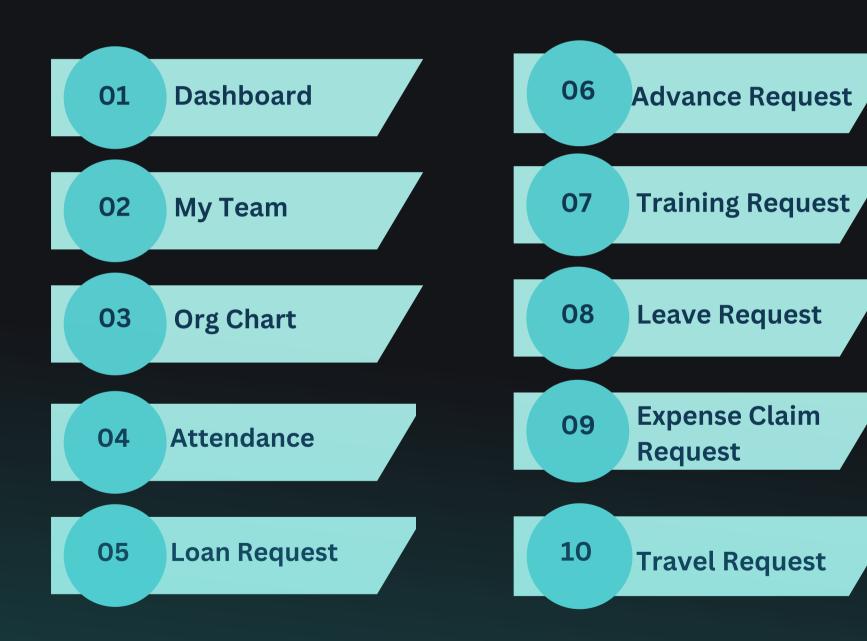

### PEOPLE-360- EMPLOYEE PORTAL MODULES/

11 Pay Slip

12 End of Service

13 Annoucement