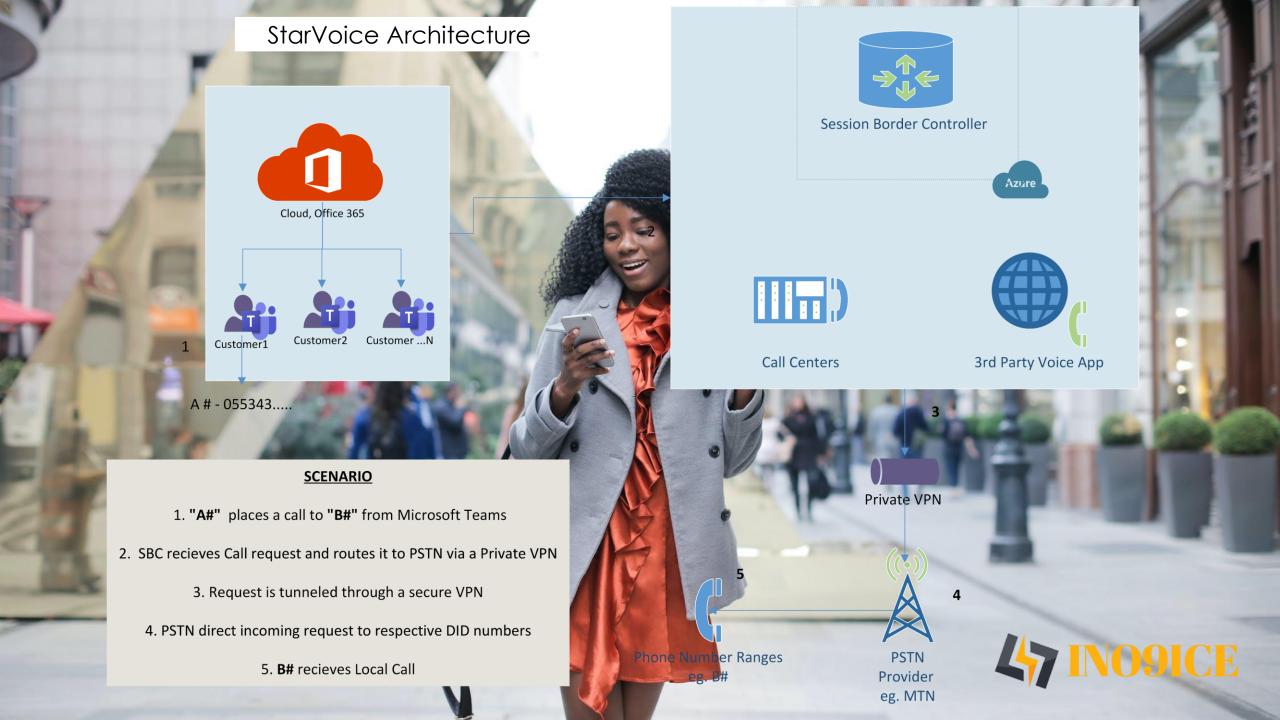

#### StarVoice?

StarVoice enables Microsoft Teams users to connect to local PSTN. It also offers Teams users a great deal of flexibility when it comes to their voice infrastructure, enabling user to adopt a "bring-your-own-carrier" (BYOC) approach and facilitating co-existence with legacy voice and Unified Communication systems.