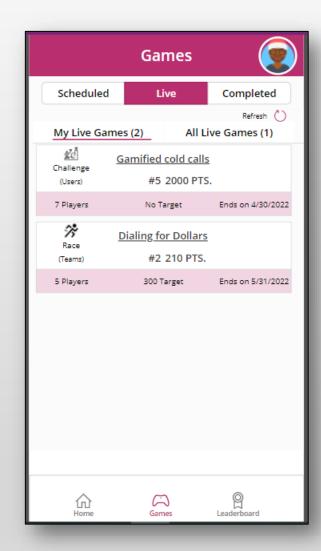

#### Games

Create different types of engaging games like Challenge, Face-off and Race for CRM users

# Create Engaging Games