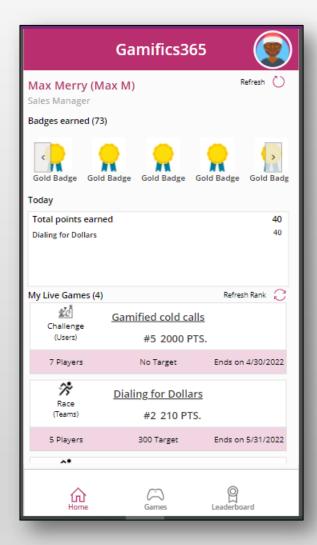

## Gamifics365 Mobile App

### **Mobile App**

Enable players to join games and track performance through mobile app