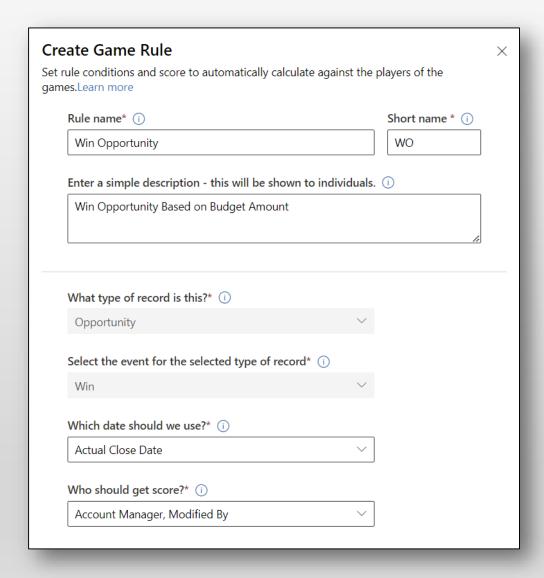

atures

#### Games

Create different types of engaging games like Challenge, Face-off and Race for CRM users

#### **Game Rules**

Set rules and conditions for games to be played on individual level and team level

#### **Badges & Rewards**

Bestow badges and rewards to motivate players to achieve the organisational goals

#### **Scoreboards & Leaderboards**

View player performance on real-time through personalized Gamifics365 Scoreboards & Leaderboards

### **Mobile App**

Enable players to join games and track performance through mobile app





# Available For

### SUPPORTED VERSIONS

- Microsoft Dynamics 365 9.1 & Above
- Dataverse (Power Apps)

## **DEPLOYMENTS**

Online





### Personalized Scoreboards







## Leaderboards







# Create Engaging Games







## Set Game Rules









# Badges & Rewards









## Gamifics365 Mobile App











# Next Steps

Learn more about <a href="Gamifics365">Gamifics365</a> today.

Get your free **Gamifics365** trial from our <u>website</u> or <u>Microsoft</u> <u>AppSource</u>!

Email: <a href="mailto:crm@inogic.com">crm@inogic.com</a>