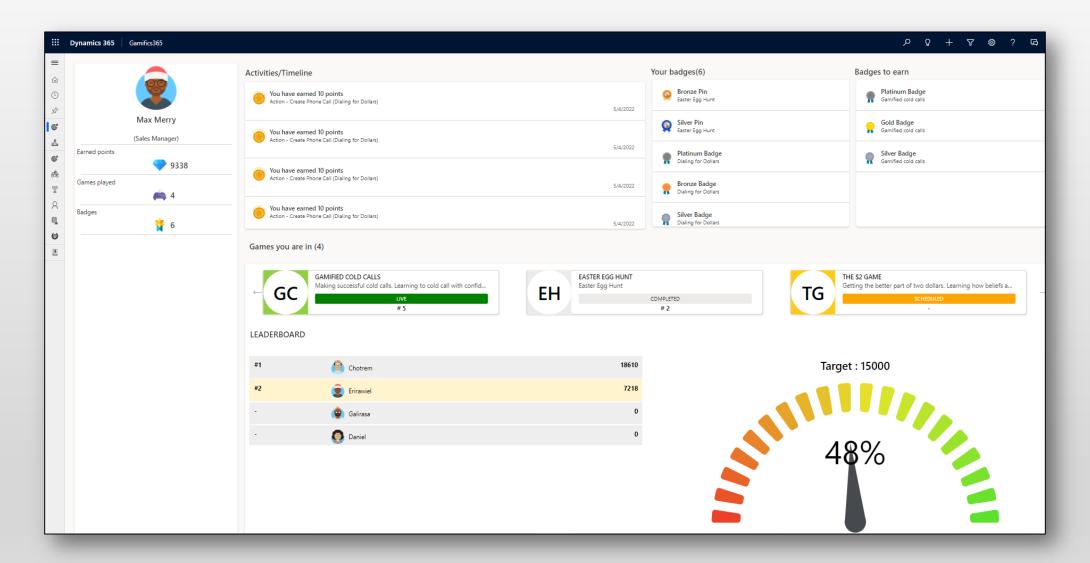

User Engagement

Increased
Job Satisfaction

Increased Efficiency





# Key Features

#### Games

Create different types of engaging games like Challenge, Face-off and Race for CRM users

#### **Game Rules**

Set rules and conditions for games to be played on individual level and team level

#### **Badges & Rewards**

Bestow badges and rewards to motivate players to achieve the organisational goals

#### **Scoreboards & Leaderboards**

View player performance on real-time through personalized Gamifics365 Scoreboards & Leaderboards

### **Mobile App**

Enable players to join games and track performance through mobile app





# Available For

### SUPPORTED VERSIONS

- Microsoft Dynamics 365 9.1 & Above
- Dataverse (Power Apps)

## **DEPLOYMENTS**

Online





### Personalized Scoreboards







## Leaderboards







# Create Engaging Games







## Set Game Rules









# Badges & Rewards









## Gamifics365 Mobile App











# Next Steps

Learn more about <a href="Gamifics365">Gamifics365</a> today.

Get your free **Gamifics365** trial from our <u>website</u> or <u>Microsoft</u> <u>AppSource</u>!

Email: <a href="mailto:crm@inogic.com">crm@inogic.com</a>