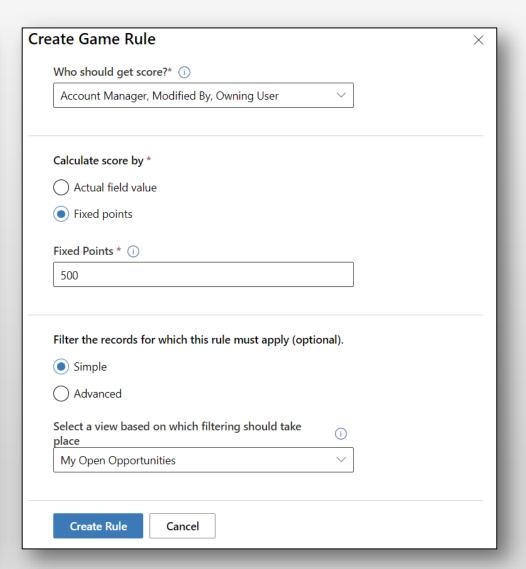

## Set Game Rules

#### **Game Rules**

Set rules and conditions for games to be played on individual level and team level