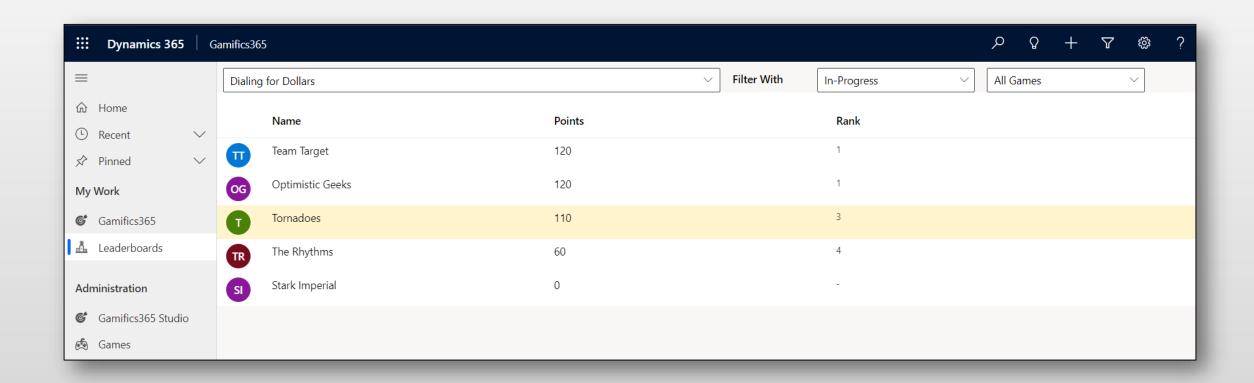

sed
Job Satisfaction

Increased Efficiency





# Key Features

#### Games

Create different types of engaging games like Challenge, Face-off and Race for CRM users

#### **Game Rules**

Set rules and conditions for games to be played on individual level and team level

#### **Badges & Rewards**

Bestow badges and rewards to motivate players to achieve the organisational goals

#### **Scoreboards & Leaderboards**

View player performance on real-time through personalized Gamifics365 Scoreboards & Leaderboards

### **Mobile App**

Enable players to join games and track performance through mobile app





# Available For

### SUPPORTED VERSIONS

- Microsoft Dynamics 365 9.1 & Above
- Dataverse (Power Apps)

## **DEPLOYMENTS**

Online





### Personalized Scoreboards







## Leaderboards







# Create Engaging Games







## Set Game Rules









# Badges & Rewards









## Gamifics365 Mobile App











# Next Steps

Learn more about <a href="Gamifics365">Gamifics365</a> today.

Get your free **Gamifics365** trial from our <u>website</u> or <u>Microsoft</u> <u>AppSource</u>!

Email: <a href="mailto:crm@inogic.com">crm@inogic.com</a>