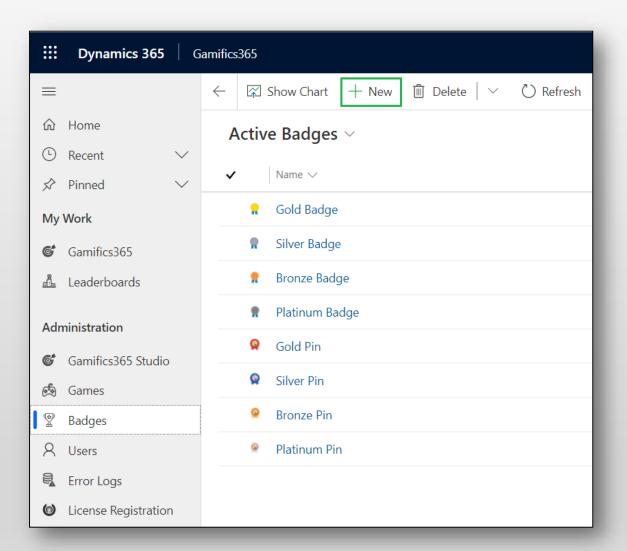

# Badges & Rewards

#### **Badges & Rewards**

Bestow badges and rewards to motivate players to achieve the organisational goals