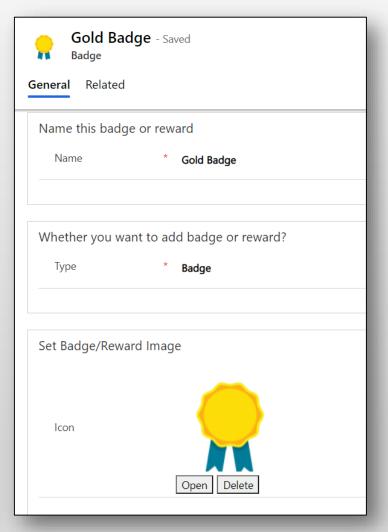

# Badges & Rewards

#### **Badges & Rewards**

Bestow badges and rewards to motivate players to achieve the organisational goals