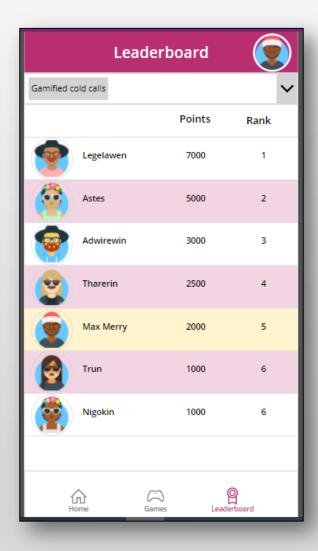

#### **Scoreboards & Leaderboards**

View player performance on real-time through personalized Gamifics365 Scoreboards & Leaderboards

## Leaderboards