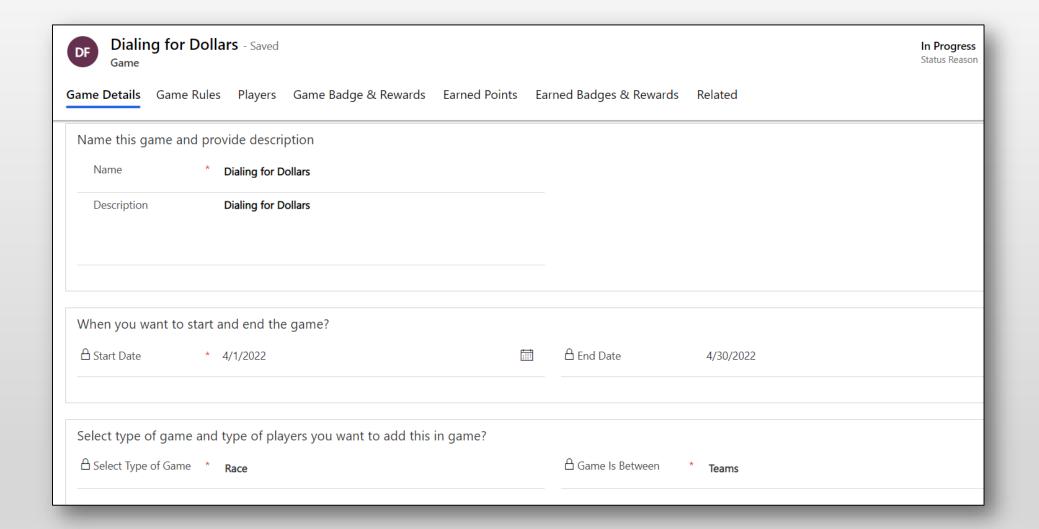

Efficiency





# Key Features

#### Games

Create different types of engaging games like Challenge, Face-off and Race for CRM users

#### **Game Rules**

Set rules and conditions for games to be played on individual level and team level

#### **Badges & Rewards**

Bestow badges and rewards to motivate players to achieve the organisational goals

#### **Scoreboards & Leaderboards**

View player performance on real-time through personalized Gamifics365 Scoreboards & Leaderboards

### **Mobile App**

Enable players to join games and track performance through mobile app





# Available For

### SUPPORTED VERSIONS

- Microsoft Dynamics 365 9.1 & Above
- Dataverse (Power Apps)

## **DEPLOYMENTS**

Online





### Personalized Scoreboards







## Leaderboards







# Create Engaging Games







## Set Game Rules









# Badges & Rewards









## Gamifics365 Mobile App











# Next Steps

Learn more about <a href="Gamifics365">Gamifics365</a> today.

Get your free **Gamifics365** trial from our <u>website</u> or <u>Microsoft</u> <u>AppSource</u>!

Email: <a href="mailto:crm@inogic.com">crm@inogic.com</a>