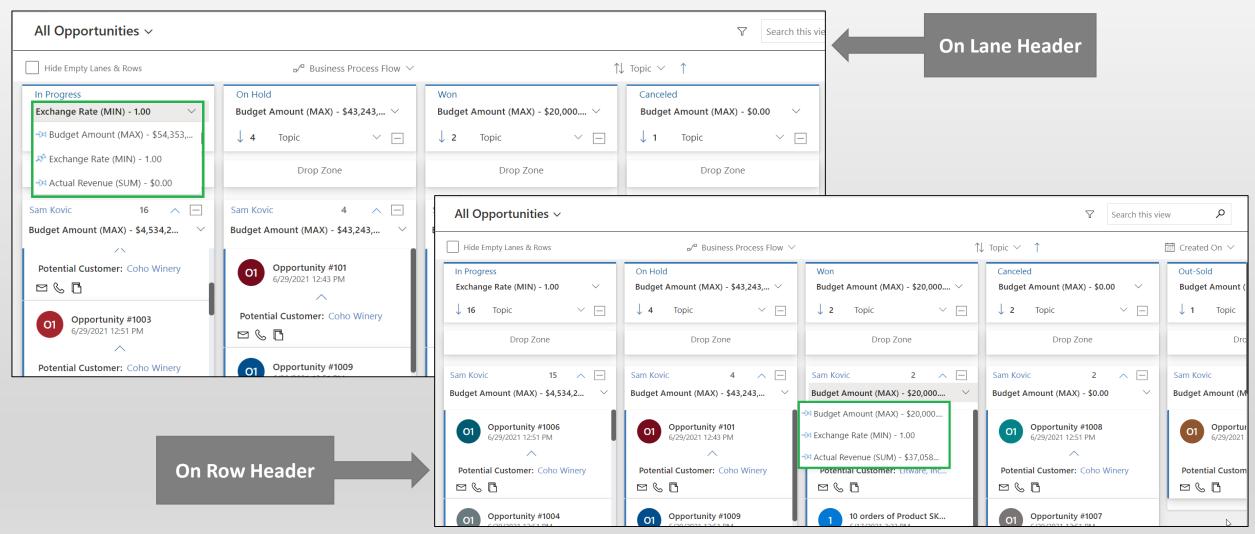

### **Aggregate Field Values**

Support to view aggregate field values of records on lane and row headers

# Aggregate Field Values

#### **Row Grouping**

Support to categorize and group records in row on the basis of selected field value such as priority – High, Normal, Low.

## Row Grouping