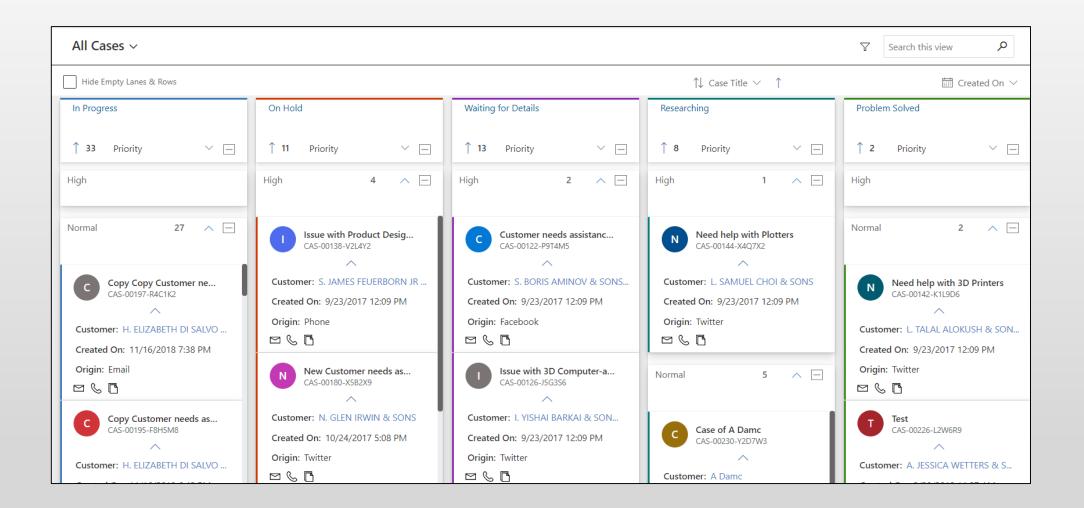

#### **Configure Quick Actions**

Cards can be configured to support creating of activity records like phone call, email, appointment etc.

#### **Compact Card View**

The records in the Kanban View are represented as compact cards. Ability to configure the information displayed in the card