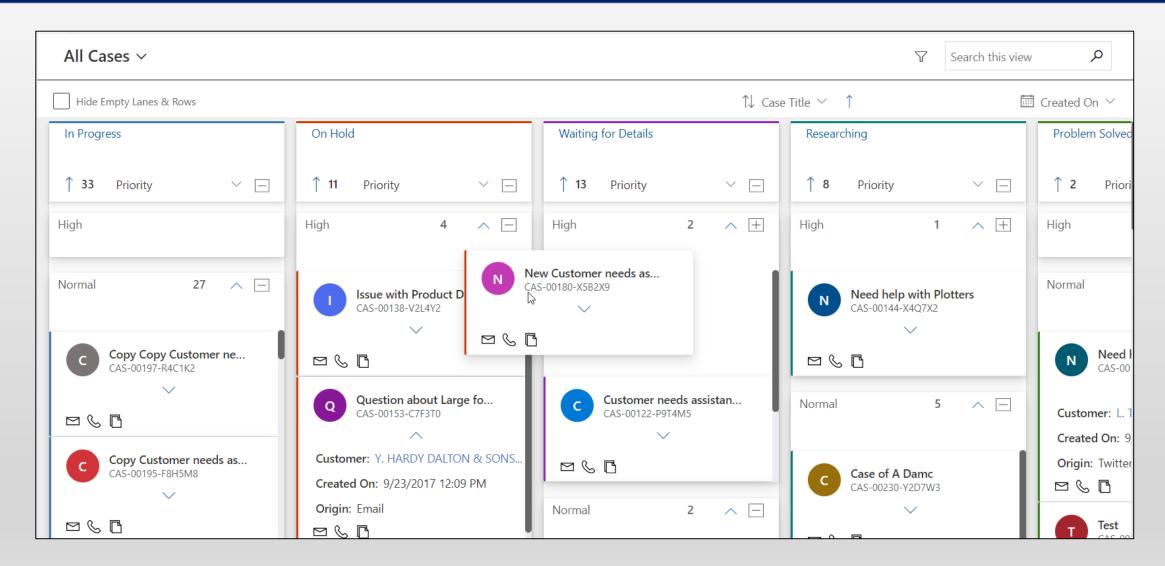

#### **Compact Card View**

The records in the Kanban View are represented as compact cards. Ability to configure the information displayed in the card

## Compact Card View