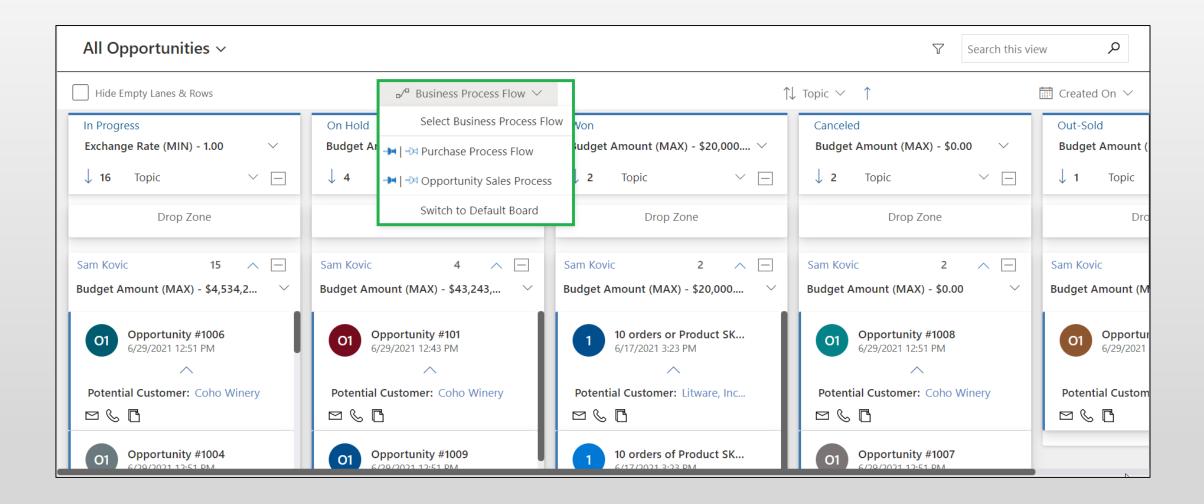

### **BPF Support**

Support to organize and categorize records of a given entity in Kanban view as per the Business Process Flow defined for that entity

## BPF Support – Pin BPF for Global or Personal use