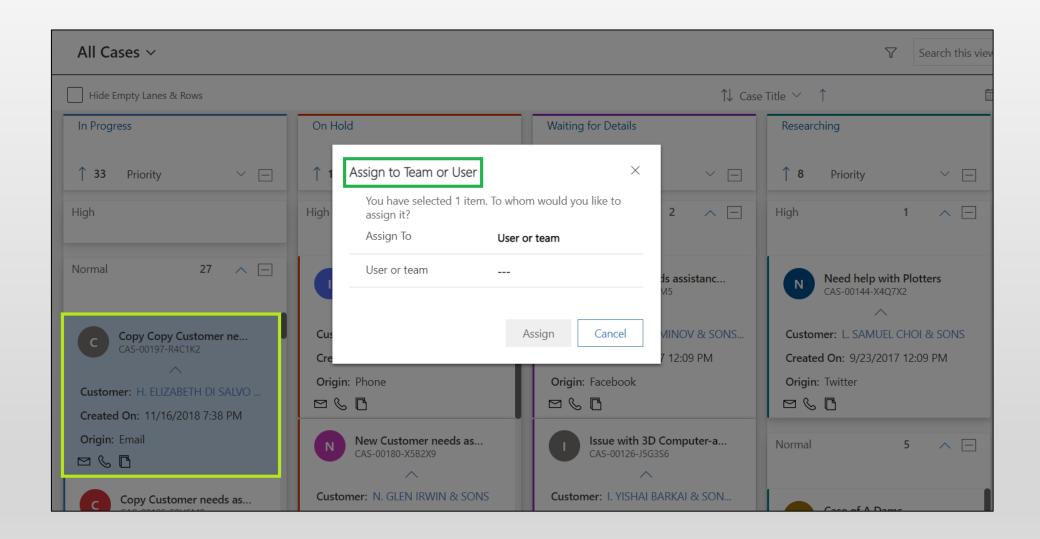

#### **Context Aware**

Perform any action from the ribbon bar by selecting the cards as you would in the traditional view upon selecting a record.

## Context Aware