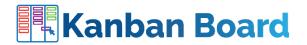

#### **Row Grouping**

Support to categorize and group records in row on the basis of selected field value such as priority – High, Normal, Low.

## Row Grouping