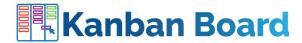

#### **Row Grouping**

Support to categorize and group records in row on the basis of selected field value such as priority – High, Normal, Low.

## Row Grouping