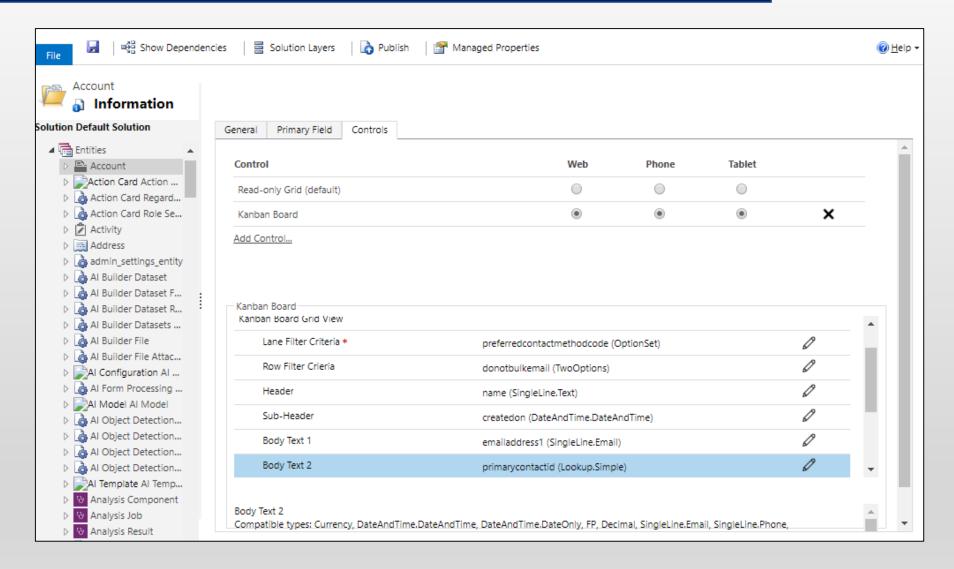

#### **Kanban View**

Visualize any CRM View as lanes in a Kanban View. Ability to configure the fields for defining the categories.

#### **Compact Card View**

The records in the Kanban View are represented as compact cards. Ability to configure the information displayed in the card

## **PCF Control**