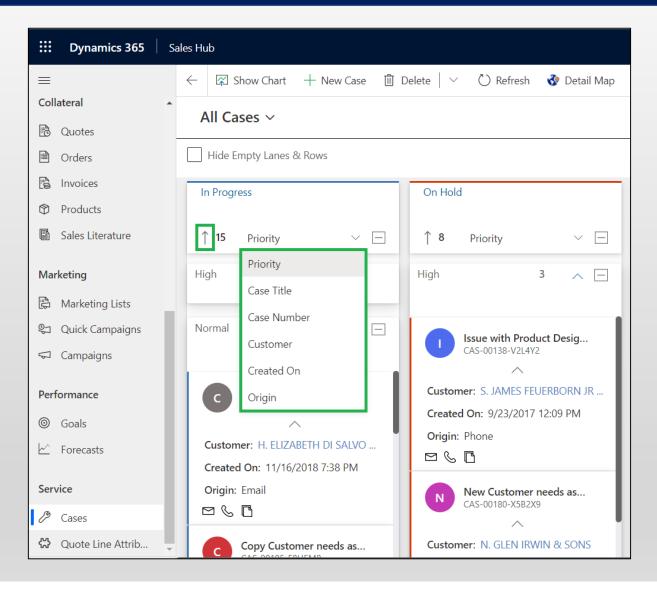

#### **Row Grouping**

Support to categorize and group records in row on the basis of selected field value such as priority – High, Normal, Low.

### **Global Sorting**

Sort records at global level in ascending and descending order based on the field selected.

## Global Sorting