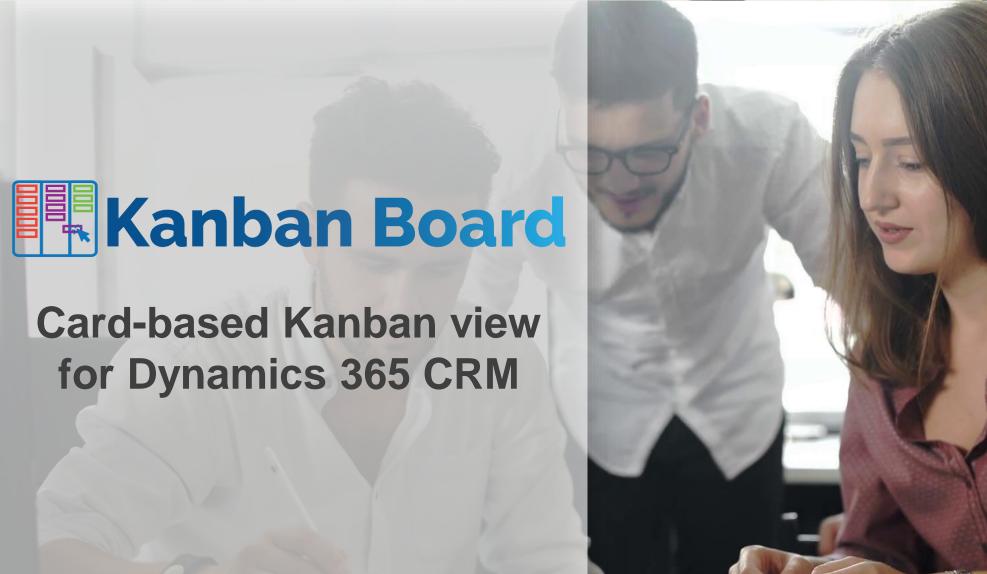

# Key Features

#### **Kanban View**

Visualize any CRM View as lanes in a Kanban View. Ability to configure the fields for defining the categories.