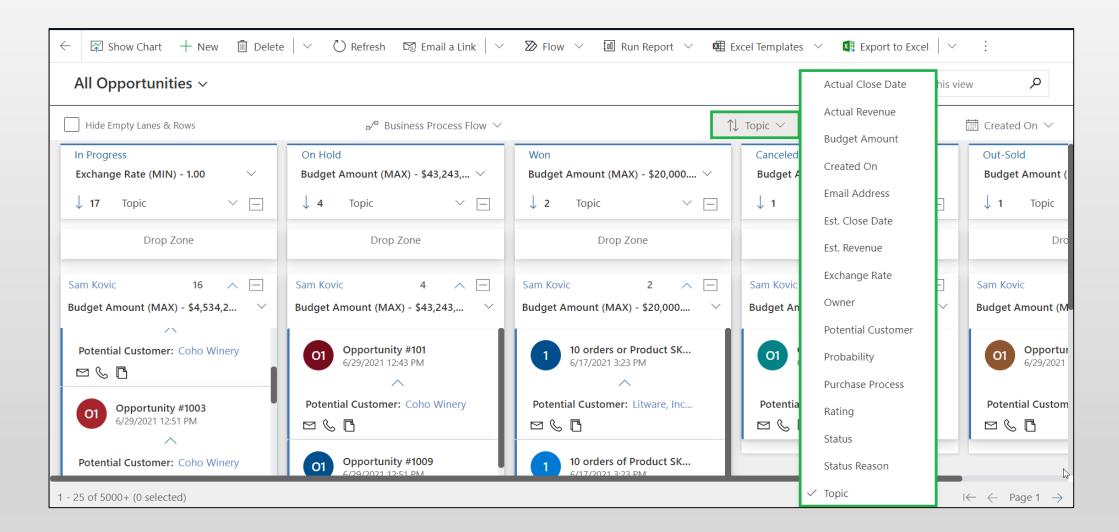

#### **Sort and Filter lists**

Ability to sort the records and filter them by date created.

### **Global Sorting**

Sort records at global level in ascending and descending order based on the field selected.

## Global Sorting