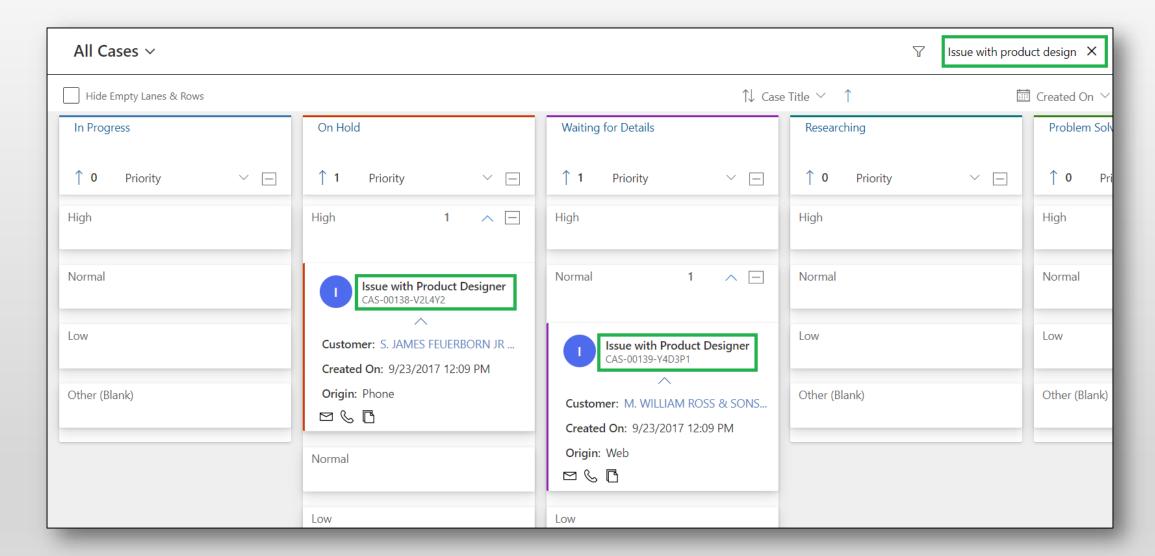

#### Search

Support for search through native quick search available for views in CRM

## Search Records