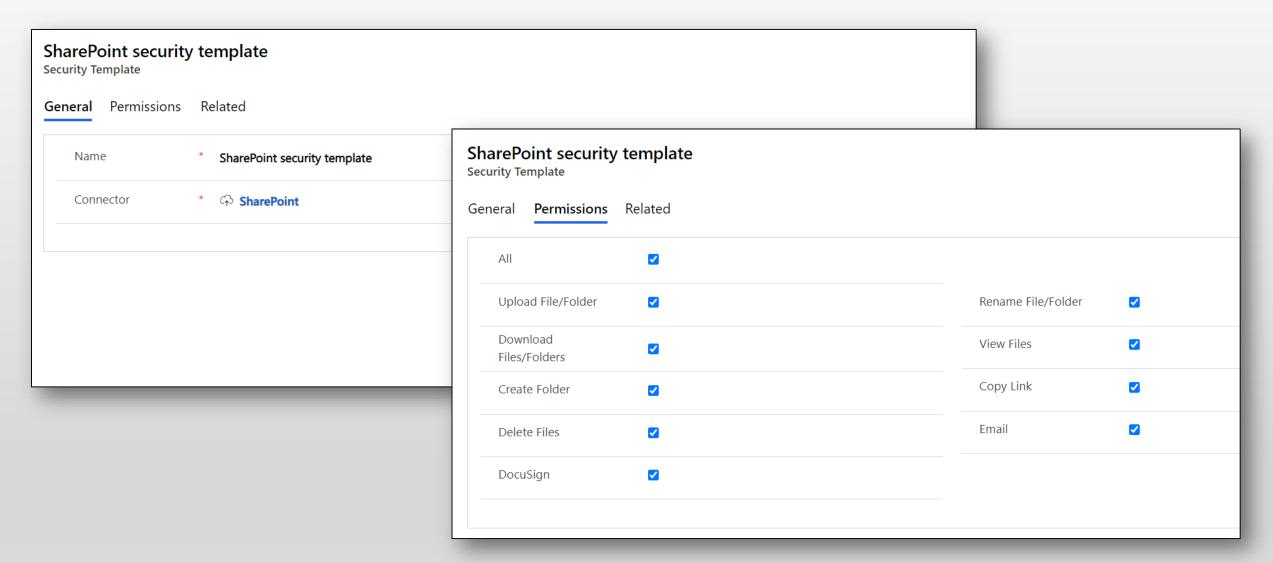

### **Security Privileges**

Control user privileges to perform the various actions supported by the solution such as Upload, Download, Email, Create folder, Rename, Delete.

# Security Templates