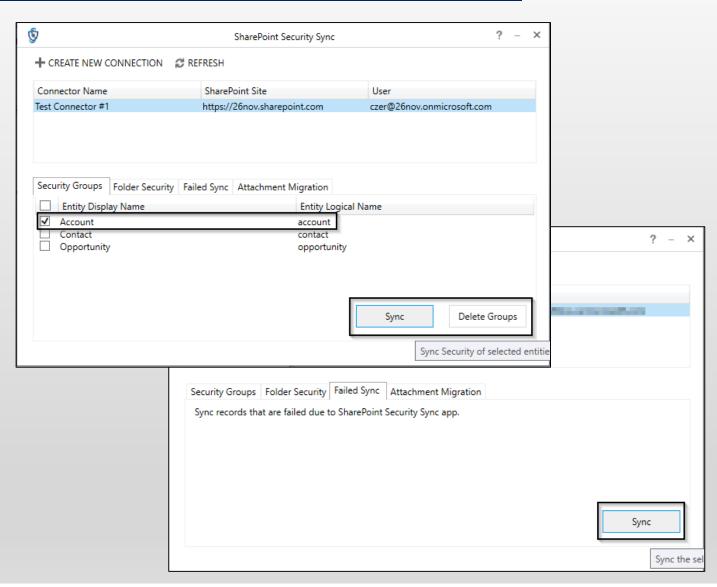

### **DEPLOYMENTS**

• DYNAMICS 365 ONLINE





### Folder access based on CRM record access







### **Custom Folder Structure**







## Drag and Drop multiple files & folders





### Upload/Download files & folders







### Upload files & folders to multiple CRM records







# Get a Read-only or Editable Anonymous Shareable link of files & folders







### Email files as an attachment or share the link to the files







### Deep Search







### Delete File





### View File







### Open Folder







### Move/Copy Dynamics 365 CRM Attachments







# Security Templates







### Bulk Migrate Dynamics 365 CRM Attachments







### Integration with DocuSign for eSignature







### Connector Configuration





## **Entity Configuration**







### Bulk Sync Tool









Move History A

Proceed

Action Copy

# Next Steps

Learn more about **SharePoint Security Sync** today.

Get your free SharePoint
Security Sync trial from our
website or Microsoft
AppSource!

Email: <a href="mailto:crm@inogic.com">crm@inogic.com</a>