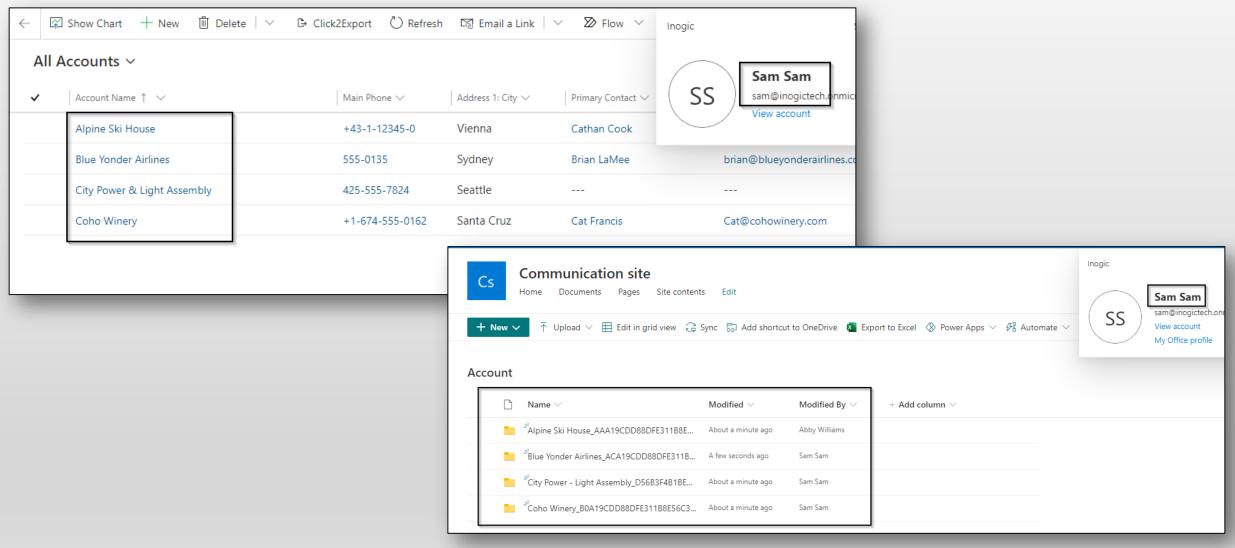

files and folders to SharePoint easily at one go.

## Email link or file as an attachment

Email SharePoint files as attachment with a single click.

### **DocuSign Integration**

Seamless integration with DocuSign to electronically sign documents stored in SharePoint.

### **Security Privileges**

Control user privileges to perform the various actions supported by the solution such as Upload, Download, Email, Create folder, Rename, Delete.

### **Save Storage Space**

Move Attachments from Notes, Email & Sales Literature to SharePoint and leave behind the link to the file for easy reference.





# Available For

### SUPPORTED VERSIONS

- MICROSOFT DYNAMICS 365 8.2 and above
- Power Apps
- CDS

### **DEPLOYMENTS**

• DYNAMICS 365 ONLINE





### Folder access based on CRM record access







### **Custom Folder Structure**







## Drag and Drop multiple files & folders





### Upload/Download files & folders







### Upload files & folders to multiple CRM records







# Get a Read-only or Editable Anonymous Shareable link of files & folders







### Email files as an attachment or share the link to the files







### Deep Search







### Delete File





### View File







### Open Folder







### Move/Copy Dynamics 365 CRM Attachments







# Security Templates







### Bulk Migrate Dynamics 365 CRM Attachments







### Integration with DocuSign for eSignature







### Connector Configuration





## **Entity Configuration**







### Bulk Sync Tool









Move History A

Proceed

Action Copy

# Next Steps

Learn more about **SharePoint Securi