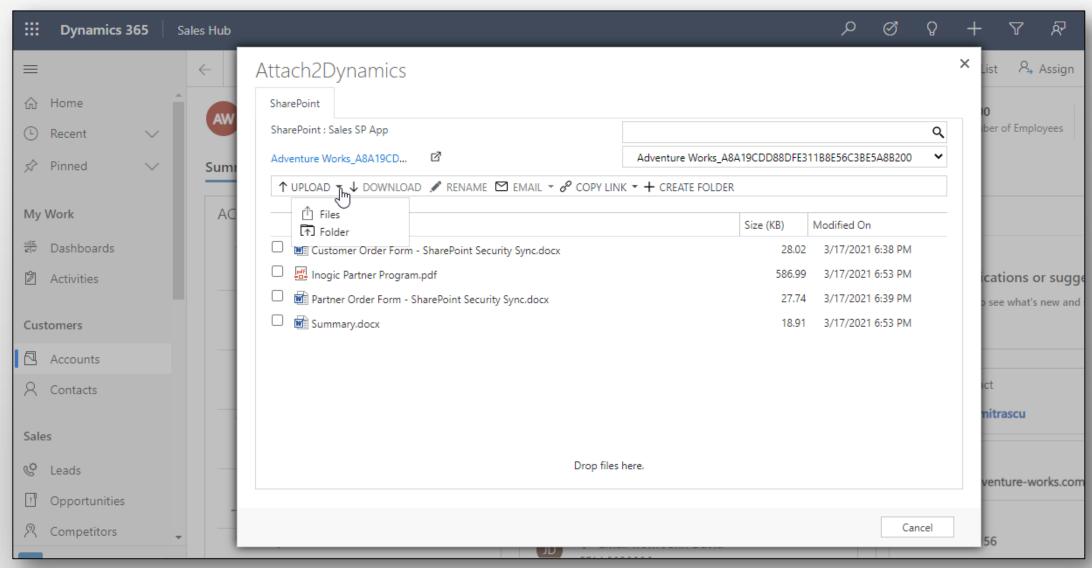

#### **Custom Folder Structure**

Support to create customized folder structure within SharePoint.

Intuitive interface to perform common file/folder actions
Upload, download, rename files and folders.

### Upload/Download files & folders

### Open Folder