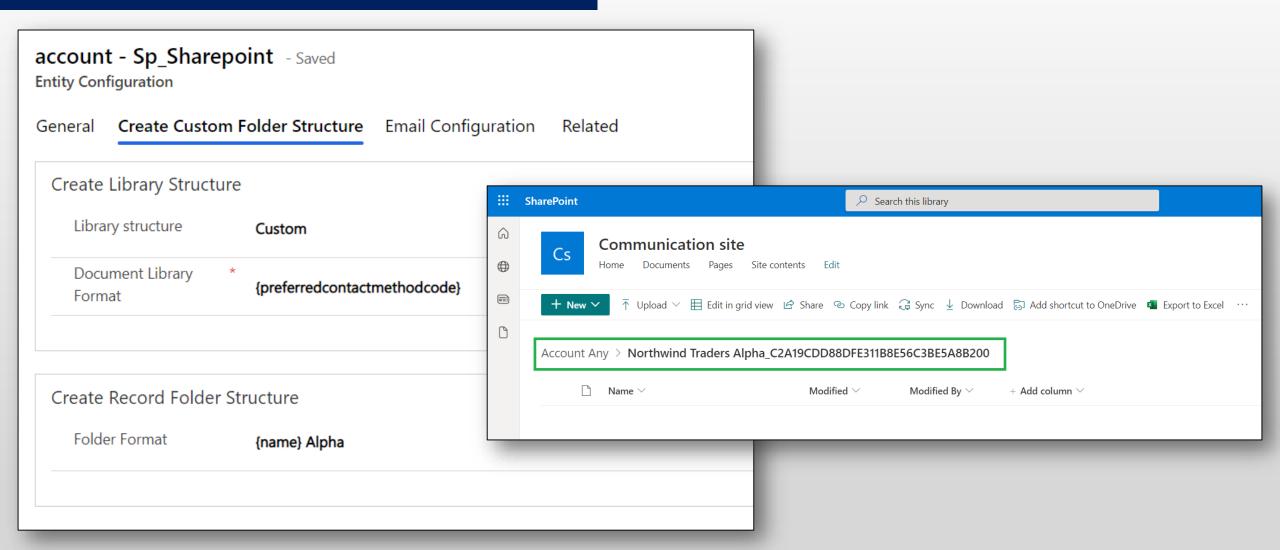

#### **Custom Folder Structure**

Support to create customized folder structure within SharePoint.

Intuitive interface to perform common file/folder actions
Upload, download, rename files and folders.

### **Custom Folder Structure**