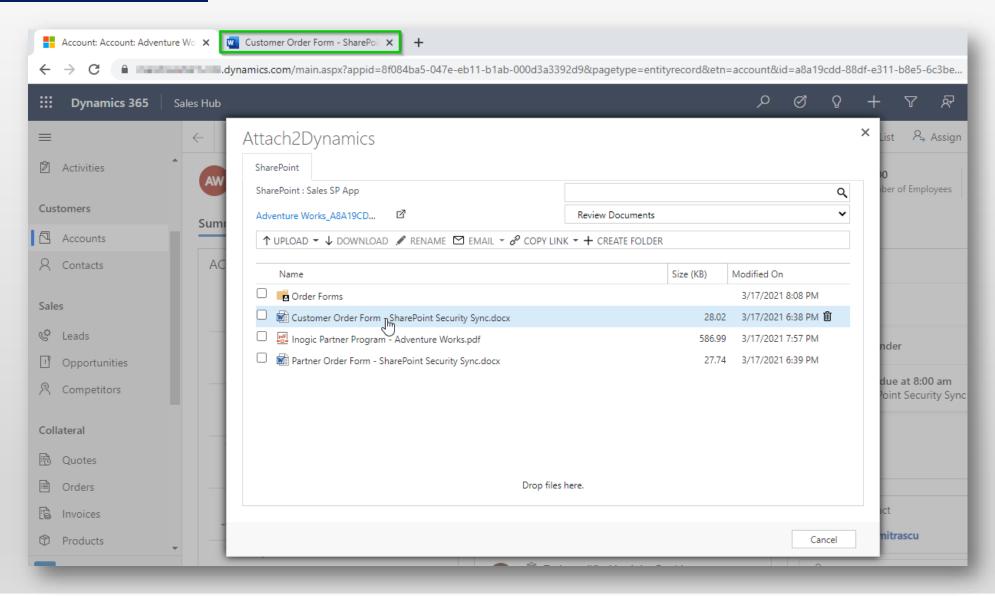

ad, Email, Create folder, Rename, Delete.

### **Save Storage Space**

Move Attachments from Notes, Email & Sales Literature to SharePoint and leave behind the link to the file for easy reference.





# Available For

### SUPPORTED VERSIONS

- MICROSOFT DYNAMICS 365 8.2 and above
- Power Apps
- CDS

### **DEPLOYMENTS**

• DYNAMICS 365 ONLINE





### Folder access based on CRM record access







### **Custom Folder Structure**







## Drag and Drop multiple files & folders





### Upload/Download files & folders







### Upload files & folders to multiple CRM records







# Get a Read-only or Editable Anonymous Shareable link of files & folders







### Email files as an attachment or share the link to the files







### Deep Search







### Delete File





### View File







### Open Folder







### Move/Copy Dynamics 365 CRM Attachments







# Security Templates







### Bulk Migrate Dynamics 365 CRM Attachments







### Integration with DocuSign for eSignature







### Connector Configuration





## **Entity Configuration**







### Bulk Sync Tool









Move History A

Proceed

Action Copy

# Next Steps

Learn more about **SharePoint Security Sync** today.

Get your free SharePoint
Security Sync trial from our
website or Microsoft
AppSource!

Email: <a href="mailto:crm@inogic.com">crm@inogic.com</a>