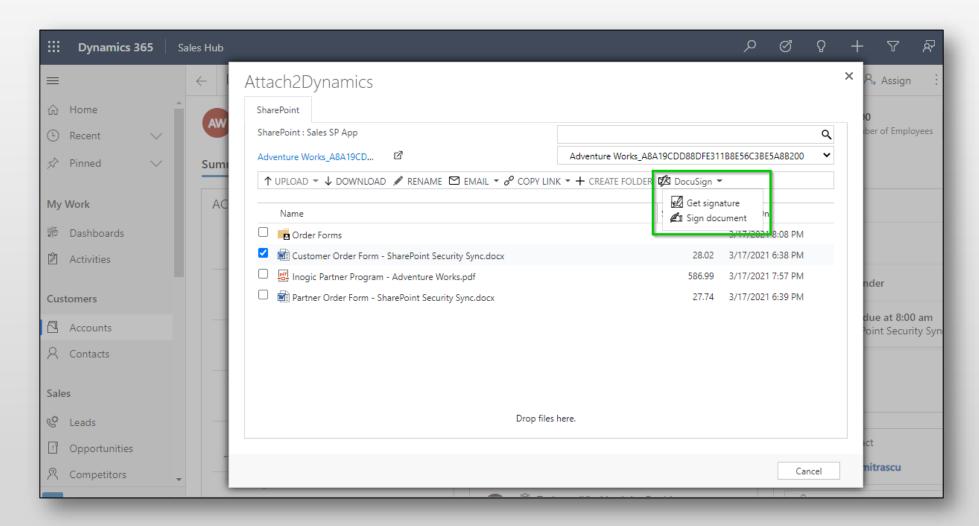

ailable For

### SUPPORTED VERSIONS

- MICROSOFT DYNAMICS 365 8.2 and above
- Power Apps
- CDS

### **DEPLOYMENTS**

• DYNAMICS 365 ONLINE





### Folder access based on CRM record access







### **Custom Folder Structure**







## Drag and Drop multiple files & folders





### Upload/Download files & folders







### Upload files & folders to multiple CRM records







# Get a Read-only or Editable Anonymous Shareable link of files & folders







### Email files as an attachment or share the link to the files







### Deep Search







### Delete File





### View File







### Open Folder







### Move/Copy Dynamics 365 CRM Attachments







# Security Templates







### Bulk Migrate Dynamics 365 CRM Attachments







### Integration with DocuSign for eSignature







### Connector Configuration





## **Entity Configuration**







### Bulk Sync Tool









Move History A

Proceed

Action Copy

# Next Steps

Learn more about **SharePoint Security Sync** today.

Get your free SharePoint
Security Sync trial from our
website or Microsoft
AppSource!

Email: <a href="mailto:crm@inogic.com">crm@inogic.com</a>