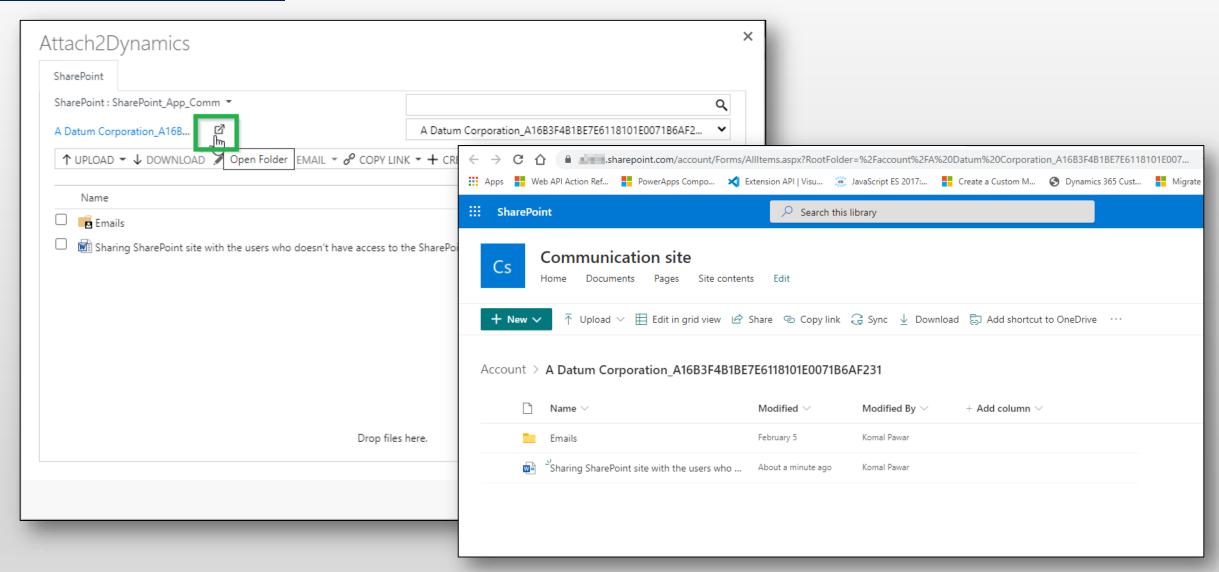

r, Rename, Delete.

### **Save Storage Space**

Move Attachments from Notes, Email & Sales Literature to SharePoint and leave behind the link to the file for easy reference.





# Available For

### SUPPORTED VERSIONS

- MICROSOFT DYNAMICS 365 8.2 and above
- Power Apps
- CDS

### **DEPLOYMENTS**

• DYNAMICS 365 ONLINE





### Folder access based on CRM record access







### **Custom Folder Structure**







## Drag and Drop multiple files & folders





### Upload/Download files & folders







### Upload files & folders to multiple CRM records







# Get a Read-only or Editable Anonymous Shareable link of files & folders







### Email files as an attachment or share the link to the files







### Deep Search







### Delete File





### View File







### Open Folder







### Move/Copy Dynamics 365 CRM Attachments







# Security Templates







### Bulk Migrate Dynamics 365 CRM Attachments







### Integration with DocuSign for eSignature







### Connector Configuration





## **Entity Configuration**







### Bulk Sync Tool









Move History A

Proceed

Action Copy

# Next Steps

Learn more about **SharePoint Security Sync** today.

Get your free SharePoint
Security Sync trial from our
website or Microsoft
AppSource!

Email: <a href="mailto:crm@inogic.com">crm@inogic.com</a>