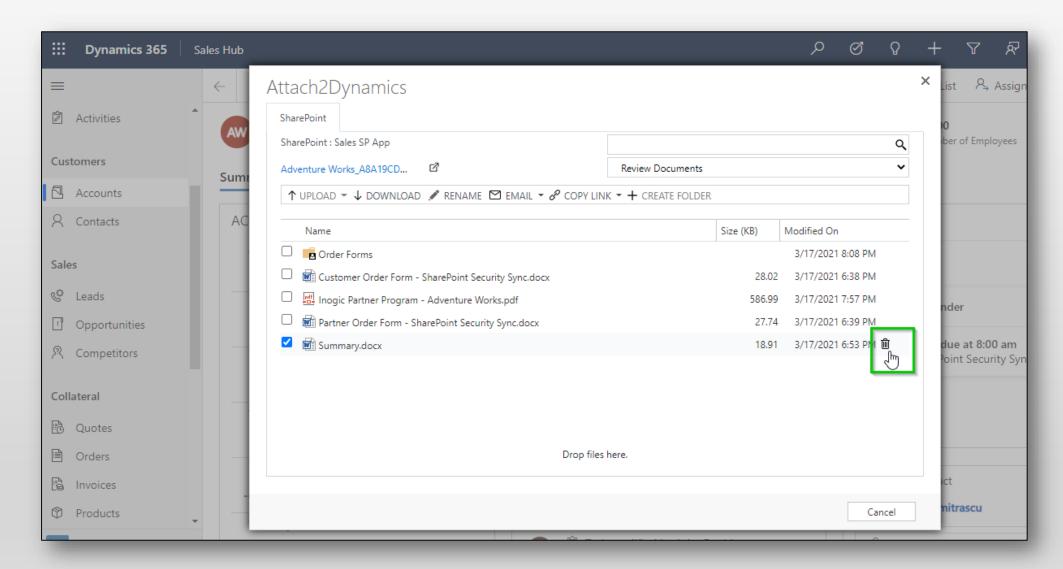

h as Upload, Download, Email, Create folder, Rename, Delete.

### **Save Storage Space**

Move Attachments from Notes, Email & Sales Literature to SharePoint and leave behind the link to the file for easy reference.





# Available For

### SUPPORTED VERSIONS

- MICROSOFT DYNAMICS 365 8.2 and above
- Power Apps
- CDS

### **DEPLOYMENTS**

• DYNAMICS 365 ONLINE





### Folder access based on CRM record access







### **Custom Folder Structure**







## Drag and Drop multiple files & folders





### Upload/Download files & folders







### Upload files & folders to multiple CRM records







# Get a Read-only or Editable Anonymous Shareable link of files & folders







### Email files as an attachment or share the link to the files







### Deep Search







### Delete File





### View File







### Open Folder







### Move/Copy Dynamics 365 CRM Attachments







# Security Templates







### Bulk Migrate Dynamics 365 CRM Attachments







### Integration with DocuSign for eSignature







### Connector Configuration





## **Entity Configuration**







### Bulk Sync Tool









Move History A

Proceed

Action Copy

# Next Steps

Learn more about **SharePoint Security Sync** today.

Get your free SharePoint
Security Sync trial from our
website or Microsoft
AppSource!

Email: <a href="mailto:crm@inogic.com">crm@inogic.com</a>