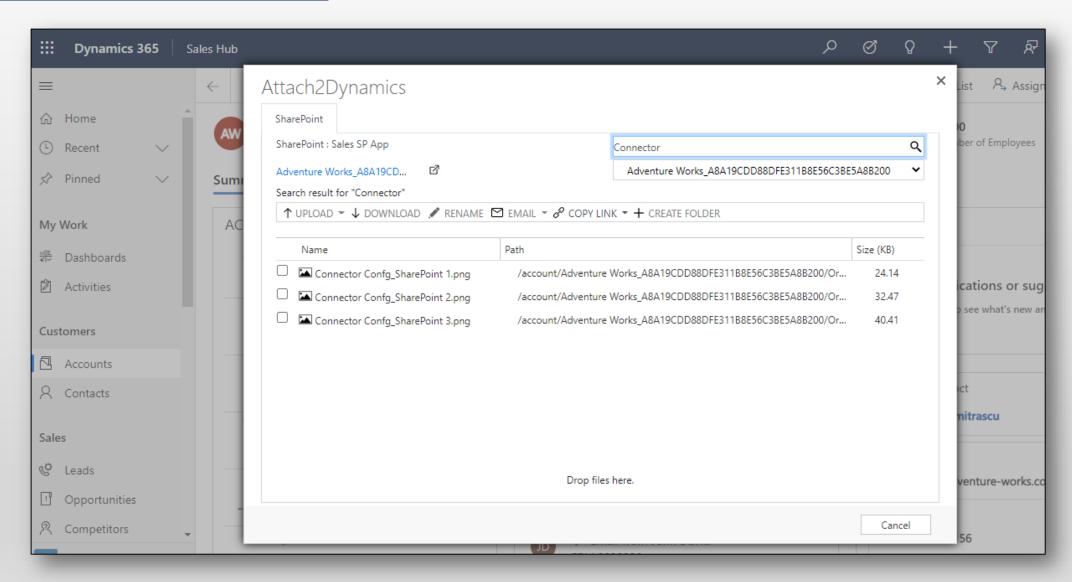

ted by the solution such as Upload, Download, Email, Create folder, Rename, Delete.

### **Save Storage Space**

Move Attachments from Notes, Email & Sales Literature to SharePoint and leave behind the link to the file for easy reference.





# Available For

### SUPPORTED VERSIONS

- MICROSOFT DYNAMICS 365 8.2 and above
- Power Apps
- CDS

### **DEPLOYMENTS**

• DYNAMICS 365 ONLINE





### Folder access based on CRM record access







### **Custom Folder Structure**







## Drag and Drop multiple files & folders





### Upload/Download files & folders







### Upload files & folders to multiple CRM records







# Get a Read-only or Editable Anonymous Shareable link of files & folders







### Email files as an attachment or share the link to the files







### Deep Search







### Delete File





### View File







### Open Folder







### Move/Copy Dynamics 365 CRM Attachments







# Security Templates







### Bulk Migrate Dynamics 365 CRM Attachments







### Integration with DocuSign for eSignature







### Connector Configuration





## **Entity Configuration**







### Bulk Sync Tool









Move History A

Proceed

Action Copy

# Next Steps

Learn more about **SharePoint Security Sync** today.

Get your free SharePoint
Security Sync trial from our
website or Microsoft
AppSource!

Email: <a href="mailto:crm@inogic.com">crm@inogic.com</a>