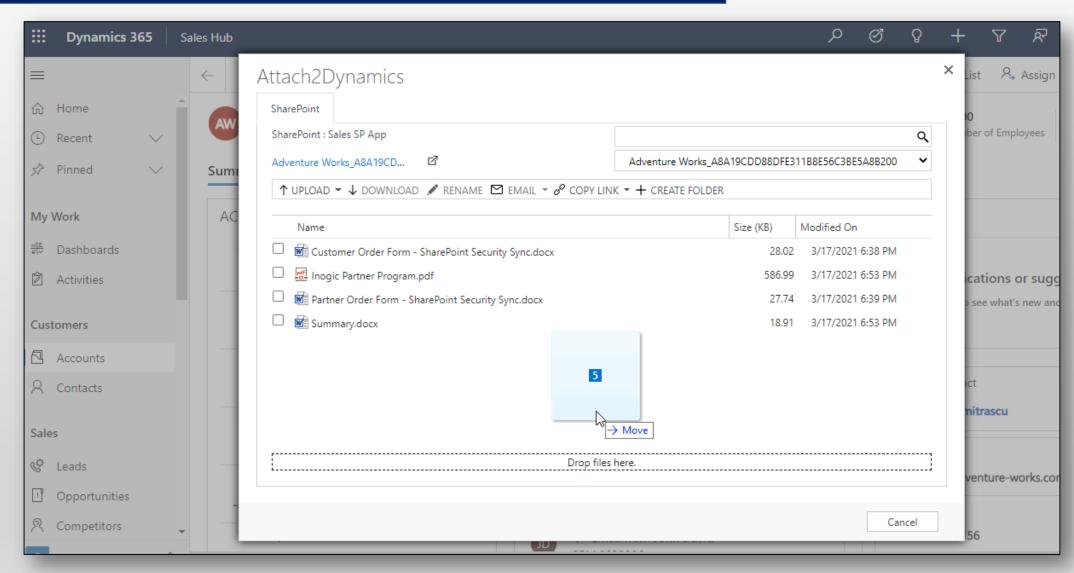

### **Drag & Drop**

Drag & Drop interface to upload multiple files and folders to SharePoint easily at one go.

## Drag and Drop multiple files & folders