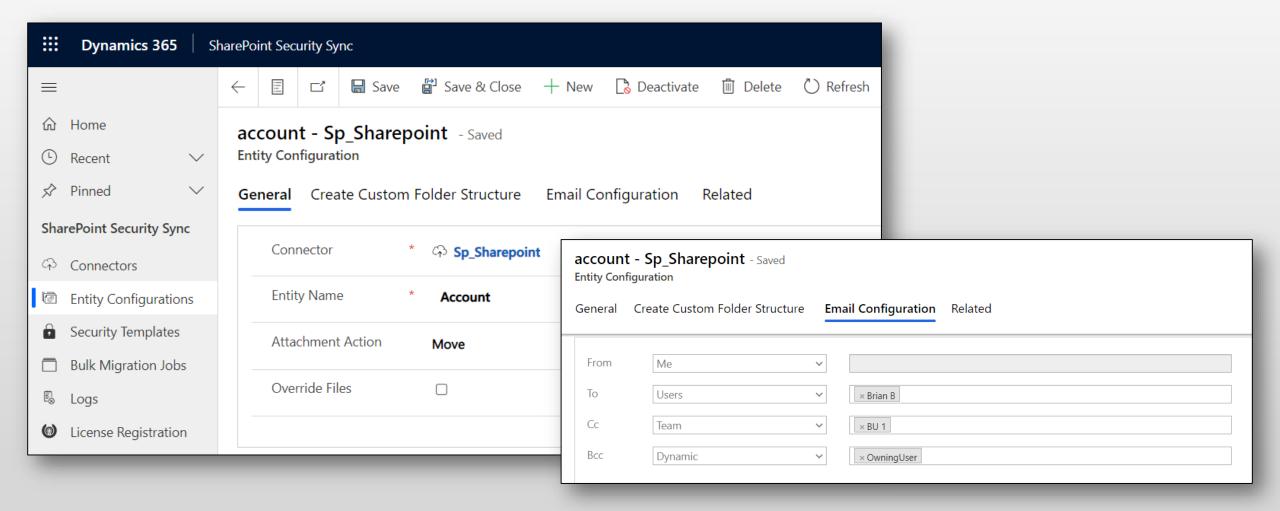

d above
- Power Apps
- CDS

### **DEPLOYMENTS**

• DYNAMICS 365 ONLINE





### Folder access based on CRM record access







### **Custom Folder Structure**







## Drag and Drop multiple files & folders





### Upload/Download files & folders







### Upload files & folders to multiple CRM records







# Get a Read-only or Editable Anonymous Shareable link of files & folders







### Email files as an attachment or share the link to the files







### Deep Search







### Delete File





### View File







### Open Folder







### Move/Copy Dynamics 365 CRM Attachments







# Security Templates







### Bulk Migrate Dynamics 365 CRM Attachments







### Integration with DocuSign for eSignature







### Connector Configuration





## **Entity Configuration**







### Bulk Sync Tool









Move History A

Proceed

Action Copy

# Next Steps

Learn more about **SharePoint Security Sync** today.

Get your free SharePoint
Security Sync trial from our
website or Microsoft
AppSource!

Email: <a href="mailto:crm@inogic.com">crm@inogic.com</a>