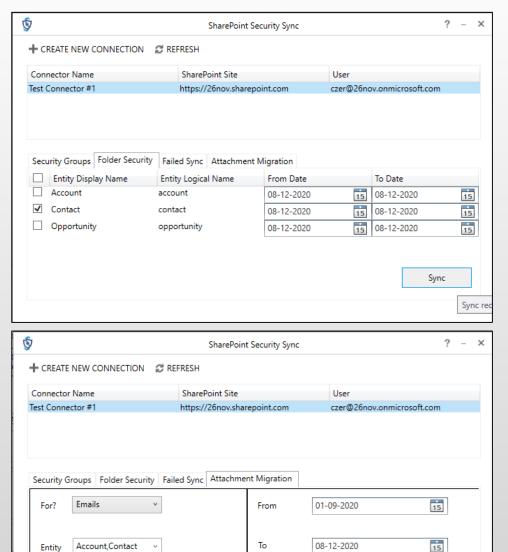

### **DEPLOYMENTS**

• DYNAMICS 365 ONLINE





### Folder access based on CRM record access







### **Custom Folder Structure**







## Drag and Drop multiple files & folders





### Upload/Download files & folders







### Upload files & folders to multiple CRM records







# Get a Read-only or Editable Anonymous Shareable link of files & folders







### Email files as an attachment or share the link to the files







### Deep Search







### Delete File





### View File







### Open Folder







### Move/Copy Dynamics 365 CRM Attachments







# Security Templates







### Bulk Migrate Dynamics 365 CRM Attachments







### Integration with DocuSign for eSignature







### Connector Configuration





## **Entity Configuration**







### Bulk Sync Tool









Move History A

Proceed

Action Copy

# Next Steps

Learn more about **SharePoint Security Sync** today.

Get your free SharePoint
Security Sync trial from our
website or Microsoft
AppSource!

Email: <a href="mailto:crm@inogic.com">crm@inogic.com</a>