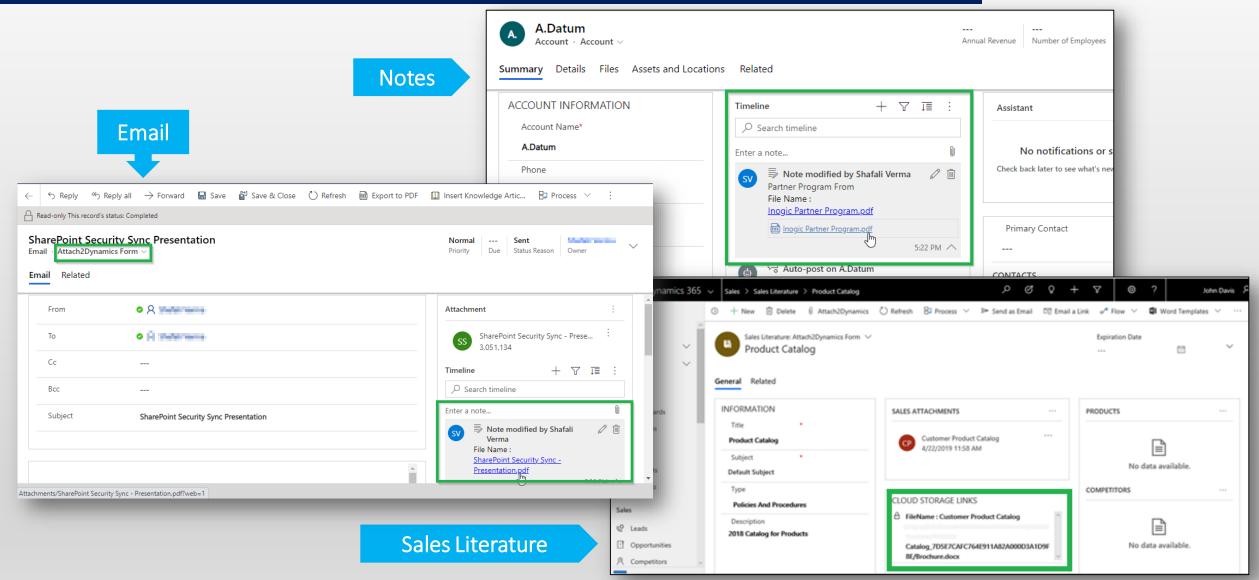

## Email link or file as an attachment

Email SharePoint files as attachment with a single click.

### **Save Storage Space**

Move Attachments from Notes, Email & Sales Literature to SharePoint and leave behind the link to the file for easy reference.

### Move/Copy Dynamics 365 CRM Attachments