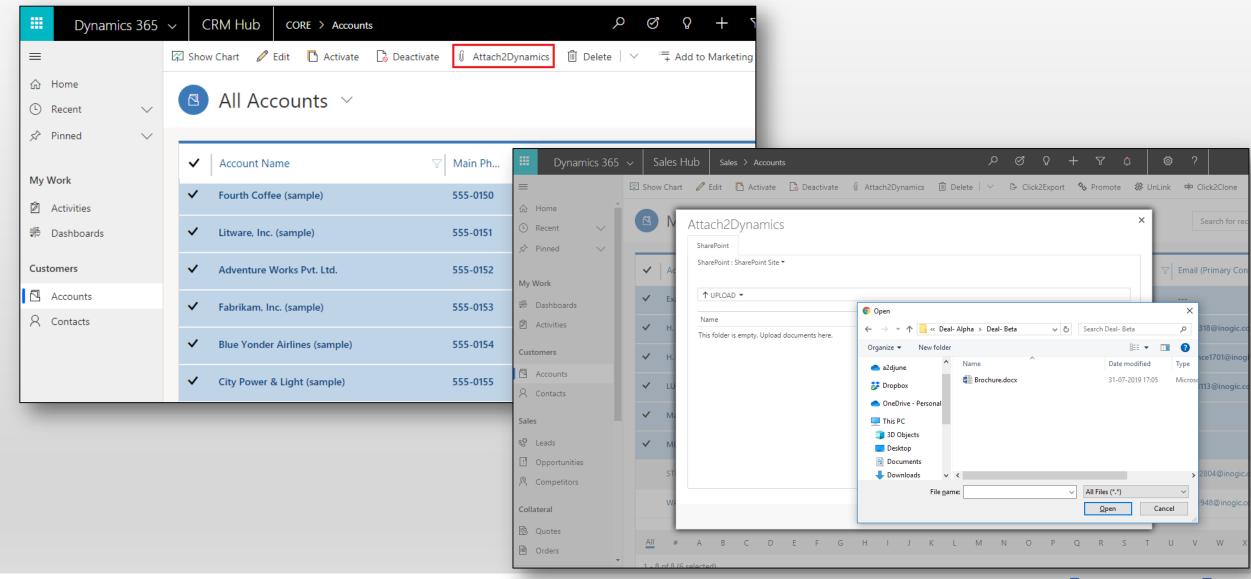

### **Drag & Drop**

Drag & Drop interface to upload multiple files and folders to SharePoint easily at one go.

## Drag and Drop multiple files & folders

### Upload files & folders to multiple CRM records