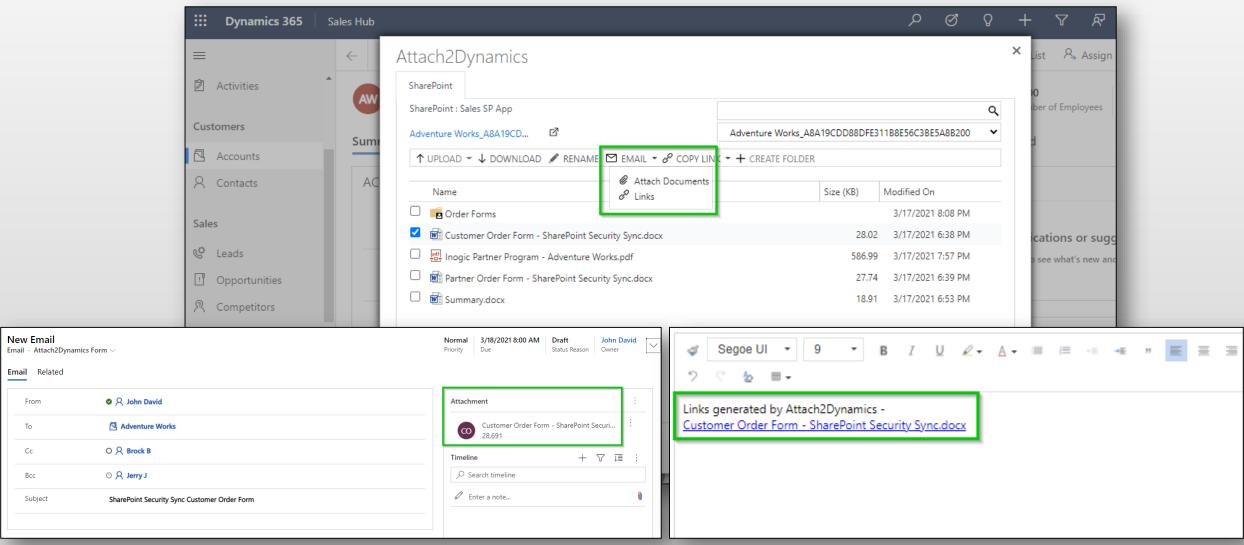

## Email link or file as an attachment

Email SharePoint files as attachment with a single click.

### Email files as an attachment or share the link to the files