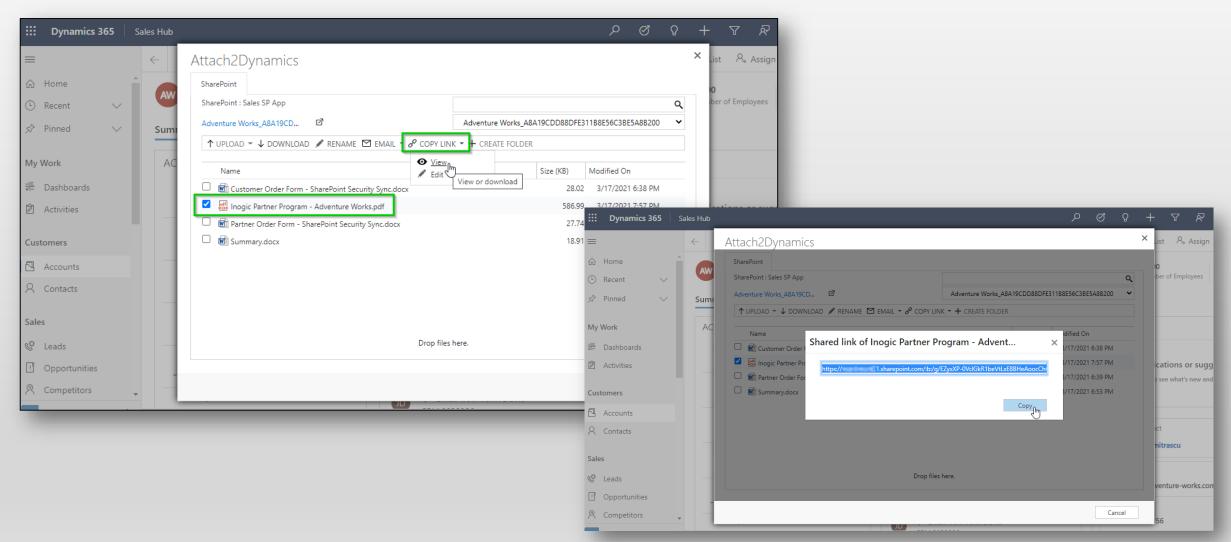

# Get a Read-only or Editable Anonymous Shareable link of files & folders

### Email files as an attachment or share the link to the files