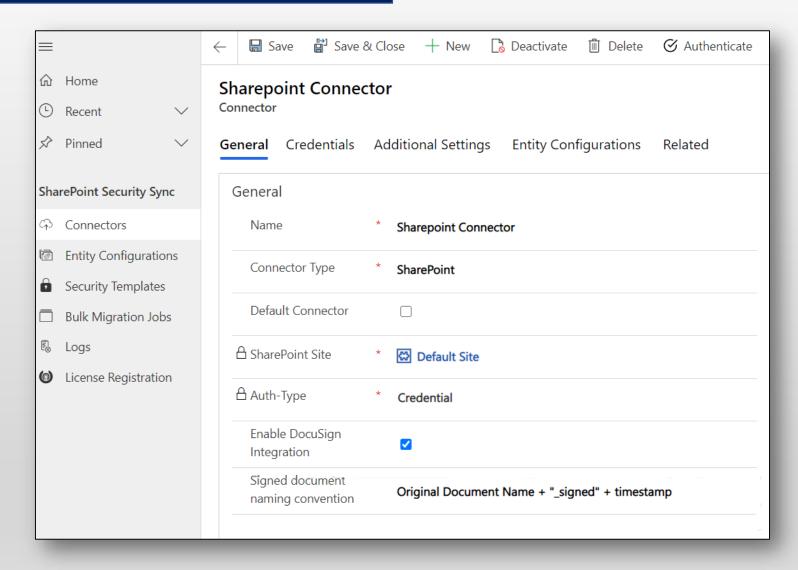

### Connector Configuration

### **DocuSign Integration**

Seamless integration with DocuSign to electronically sign documents stored in SharePoint.