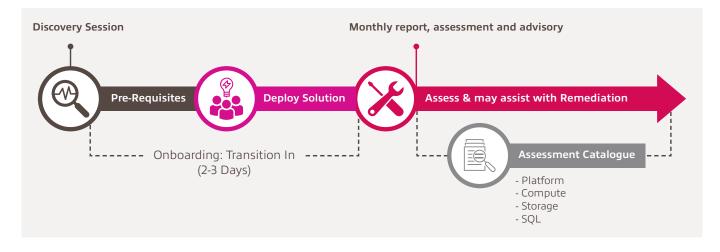

# Insight Azure Guardian – Onboarding and Preparation

# How we help

Our technical and commercial experience with Azure will enable you to strike the right balance for a governance model on Azure usage and cost management that still fosters enterprise cloud agility and innovation. As a specialist, yet lightweight service, Azure Guardian leverages GitHub's Azure Optimisation Engine as the tooling to provide regular reporting on your cloud environment. Insight will provide a regular report to summarise findings on costs and potential remediation activities including:

## Duration

12 months implementation.