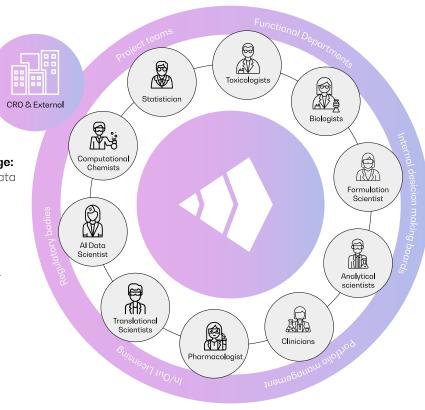

## InSilicoTrials Platform: Secure & Collaborative Workspace

- Centralized Information Storage: A unified repository for critical data
- Cross-Departmental Access: Ensures visibility for authorized users
- Role-Based Permissions:
   Controlled access based on user roles
- Seamless Collaboration: Enhances teamwork and communication
- Improved Efficiency: Reduces silos and streamlines workflows