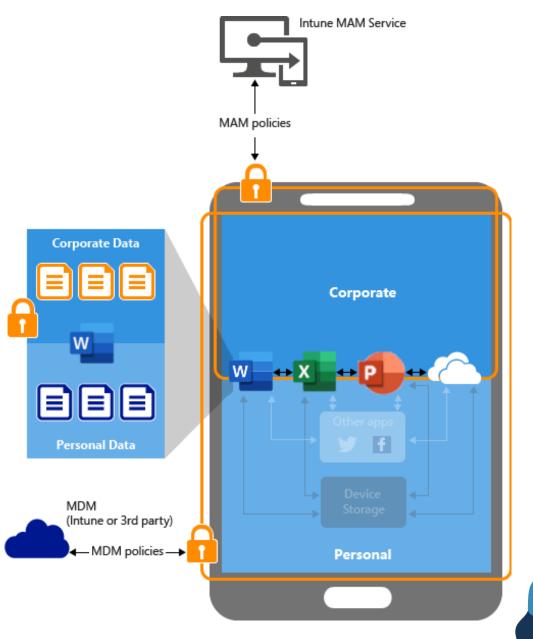

# **ENTERPRISE IT SOLUTIONS**

A Microsoft Center of Excellence

www.intellity.net



### INTELLITY

## **Microsoft Intune**



- Microsoft Intune is a cloud-based service that provides unified endpoint management of both corporate and BYOD devices.
- > Devices can be centrally and remotely configured.
- > Data is protected through policies.
- > App-level management is possible.



#### INTELLITY

#### Secure data at the app- and device level









Filter evaluation

#### **Device Management**

Home > Devices | Android > Android | Android devices >

#### AndroidEnterprise\_5/16/2024\_3:24 PM ••• 8

| ✓ Search «           | 🗙 Retire 🏷 Wipe                               | 📋 Delete    | A Remote lock    | 🔑 Reset work profile pas | scode 📢 Play lo | ost device sound          | O Locate device           |
|----------------------|-----------------------------------------------|-------------|------------------|--------------------------|-----------------|---------------------------|---------------------------|
| i Overview           |                                               |             |                  |                          |                 |                           |                           |
| Manage