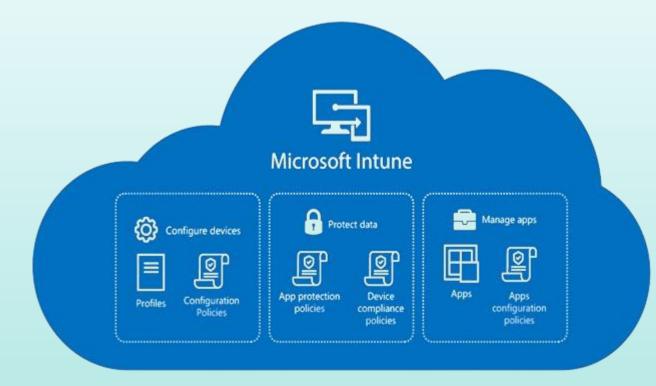

## **Microsoft Intune**

- Microsoft Intune is a cloud-based service that provides unified endpoint management of both corporate and BYOD devices.
- > Devices can be centrally and remotely configured.
- > Data is protected through policies.
- > App-level management is possible.