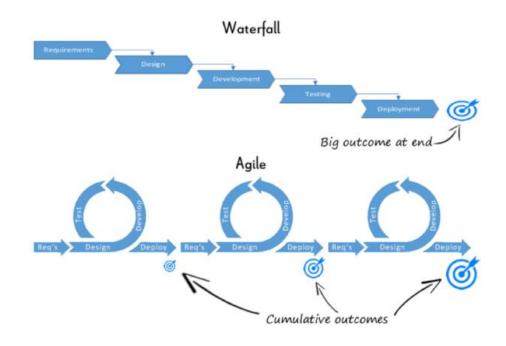

soft skills

Project and portfolio management

Project processes

Reporting and analysis

Workflow





edison365











### We are solution experts

#### Power Platform

PowerApps and PowerAutomate

Teams and Power BI

**Project Online** 

Project for the web

Dynamics 365 Project Operations

MS Project / Project Server

Edison 365 – Ideas and Business Case

FluentPro - Integration Hub and FluentBooks





# Our services: IMS Methodology

#### **WORKSHOPS**

#### Start-up

Standard solution – IMS PPM

User adoption / Change Management

- Stakeholder analysis
- Expected value

Technical setup / roles / Security and access

Planning and progress-reporting

Portfolio management

**Project process** 

Collaboration

Reporting

**Resource management** 

Migration

#### FLEXIBLE APPROACH