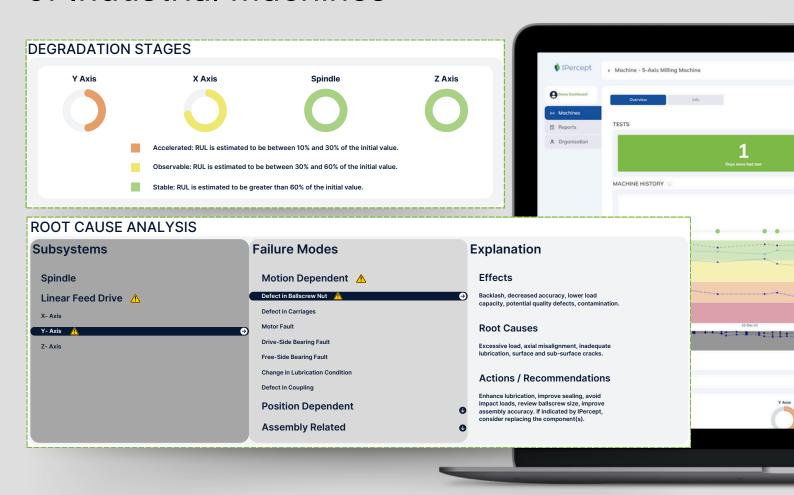

## Three

IPercept's algorithms automatically analyze the data and turn it into alerts and recommendations.

### Four

Plan and prioritize production and maintenance by understanding the machine's true state.