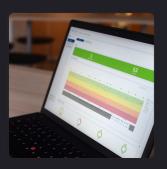

## Three

IPercept's algorithms automatically analyze the data and turn it into alerts and recommendations.

### Four

Plan and prioritize production and maintenance by understanding the machine's true state.