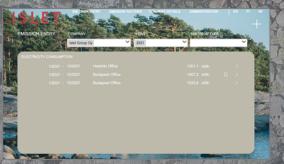

## WHAT

- Emission entering, calculation and reporting app is originally created to support GHG-protocol
- App is based on Power Apps and its fully customizable to Your brand
- Localized for Finnish, English and Swedish, but can be extended to any language
- Calculation solution enables users to enter emissions by different sources and manage emission factors
- Emission reporting is based on Power BI
- Makes emission collection easier, calculates emissions to tCO2e automatically and helps to follow-up and achieve Your sustainability targets