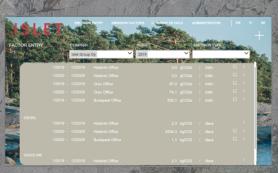

## WHAT

- Emission entering, calculation and reporting app is originally created to support GHG-protocol
- App is based on Power Apps and its fully customizable to Your brand
- Localized for Finnish, English and Swedish, but can be extended to any language
- Calculation solution enables users to enter emissions by different sources and manage emission factors
- Emission reporting is based on Power BI
- Makes emission collection easier, calculates emissions to tCO2e automatically and helps to follow-up and achieve Your sustainability targets