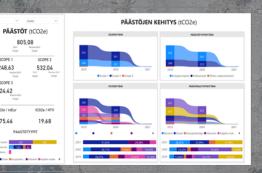

## WHAT

- Emission entering, calculation and reporting app is originally created to support GHG-protocol
- App is based on Power Apps and its fully customizable to Your brand
- Localized for Finnish, English and Swedish, but can be extended to any language
- Calculation solution enables users to enter emissions by different sources and manage emission factors
- Emission reporting is based on Power BI
- Makes emission collection easier, calculates emissions to tCO2e automatically and helps to follow-up and achieve Your sustainability targets