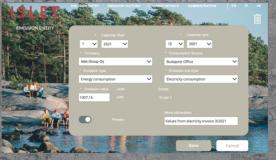

## WHAT

- Emission entering, calculation and reporting app is originally created to support GHG-protocol
- App is based on Power Apps and its fully customizable to Your brand
- Localized for Finnish, English and Swedish, but can be extended to any language
- Calculation solution enables users to enter emissions by different sources and manage emission factors
- Emission reporting is based on Power BI
- Makes emission collection easier, calculates emissions to tCO2e automatically and helps to follow-up and achieve Your sustainability targets