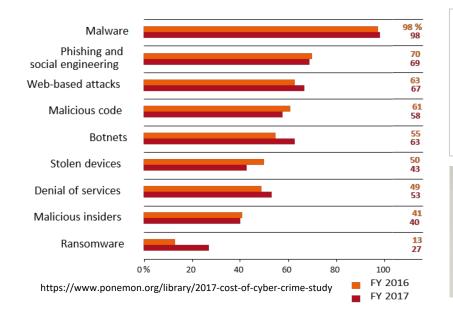

INFORMATION TECHNOLOGY OF EGYPT CORPORATION, S.A.E. إنقور ميشن تكنو لوجي أوف إيجيبت كوربوريشن - ش . م . م .



# What Will You Do, If Suddenly The Your **System** or Application is **Down** ?

## Challenges

What if You are Under Attack and/or Your Data is Damaged.



## **Ideal Solution**

You will need an Easy Data Recovery and to Resume Your Operation Quickly.

The more Time you take, the more Cost you bear.

Time and Cost are exponentially related.



#### **Desired Outcomes**

You did not lose your Data. Interruption is contained. Your team is on top of things.

You are Back in Business. Financial Damage is Minimal. Your Reputation is intact



# **ITE, BCADR** (Business Continuity & Disaster Recovery)



We aim to guide and help you Securing your Business Stability against Internal or External Disruptive Action.

# **Assured Design**

- Built on "Business Impact Analysis".
- Integrates with existing solutions
- Tested Scenarios.

# **Reliable Technology**

- Strong Security.
- Fast Access to Data.
- Minimal Impact on System
  Performance

## **C