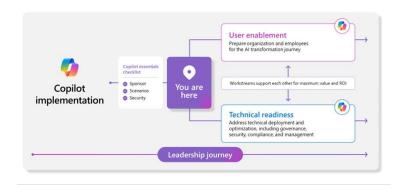

- •ITQAN will help customers in enabling Microsoft copilot within their organization and automate day to day activities.
- \*We will assess and provide recommendations in building a strong governance model for the data used by copilot users. Starting with an in-depth assessment of your current environment, providing a clear snapshot of your organization's environment. The remediation actions will provide a secure and technically sound Microsoft tenant along with appropriate user permissions and access. Which then leads to the facilitation of Microsoft 365 Copilot enablement (dependent on licensing availability) with administrator and user testing.
- •ITQAN will help in identify different user personas and use cases to adopt and implement copilot for entire organization.
- •ITQAN will provide Admin Level and User adoption training.