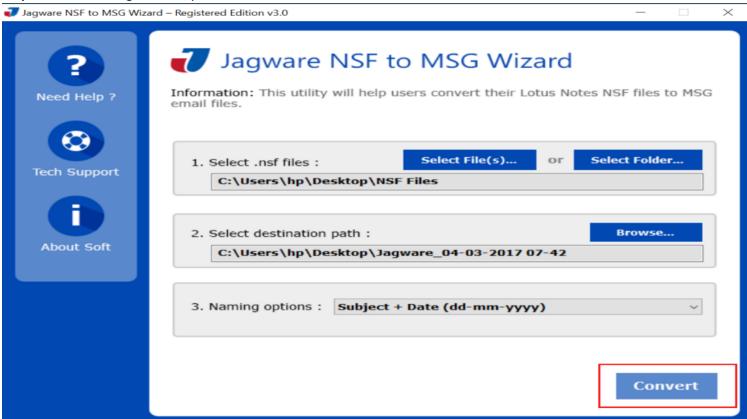

Visit the official page: <u>Jagware NSF to MSG Converter</u>

Step 1: Download and install Jagware NSF to MSG Converter on your desktop and open it.

**Step 2:** Click on Select file(s) or select folder as user needs to convert NSF file.

**Step 3:** Click on select destination path to browse output location.

Step 4: Press on Naming options and select to manage resultant MSG file.

**Step 5.** After selecting location, press Convert button to start Convert NSF files to MSG format.

By performing simple 5 steps you can easily convert your batch numbers of NSF files to MSG format using Jagware for NSF to MSG Converter. This tool has been specially created with easy to perform interface and creates separate MSG file for each NSF email. It doesn't make any changes with the NSF file and offers fully maintained resultant file with maintained data as appears in the source file.