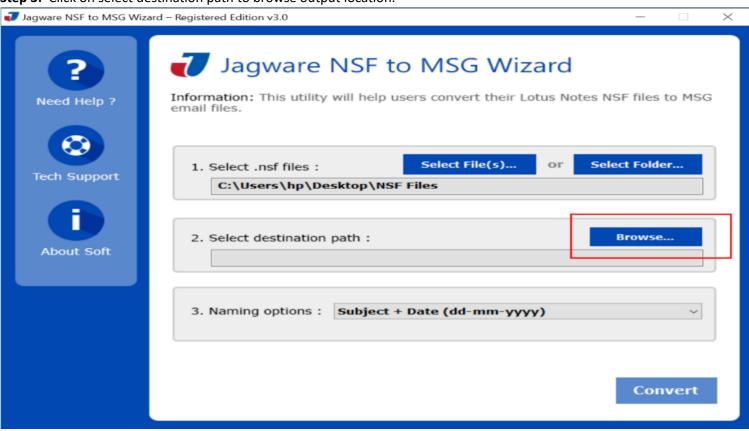

**Step 3:** Click on select destination path to browse output location.

Step 4: Press on Naming options and select to manage resultant MSG file.

**Step 5.** After selecting location, press Convert button to start Convert NSF files to MSG format.