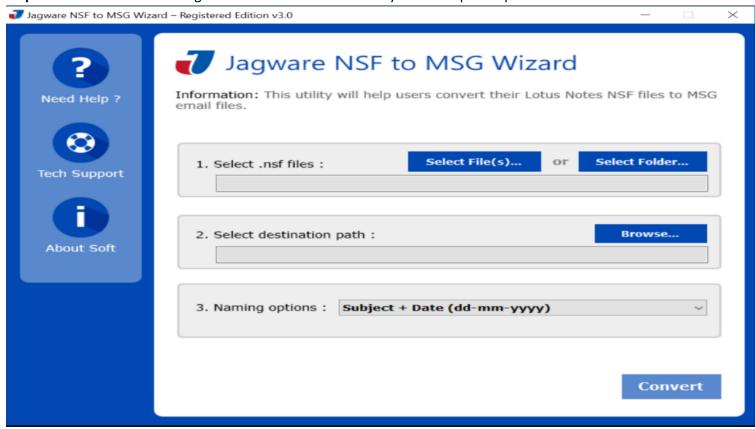

Visit the official page: <u>Jagware NSF to MSG Converter</u>

Step 1: Download and install Jagware NSF to MSG Converter on your desktop and open it.

**Step 2:** Click on Select file(s) or select folder as user needs to convert NSF file.

**Step 3:** Click on select destination path to browse output location.

Step 4: Press on Naming options and select to manage resultant MSG file.

**Step 5.** After selecting location, press Convert button to start Convert NSF files to MSG format.