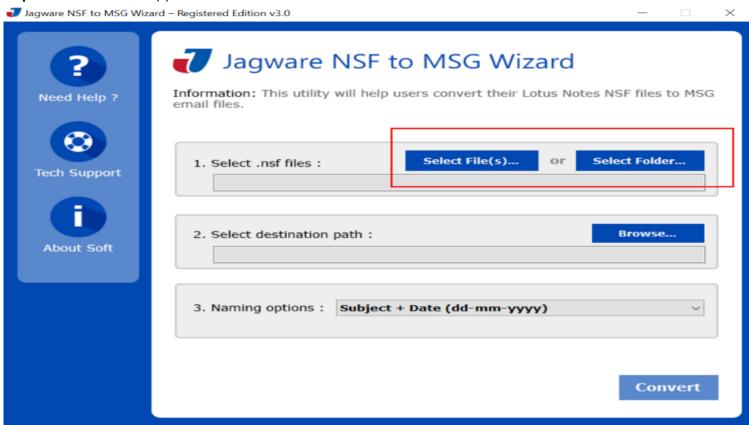

Visit the official page: <u>Jagware NSF to MSG Converter</u>

Step 1: Download and install Jagware NSF to MSG Converter on your desktop and open it.

**Step 2:** Click on Select file(s) or select folder as user needs to convert NSF file.