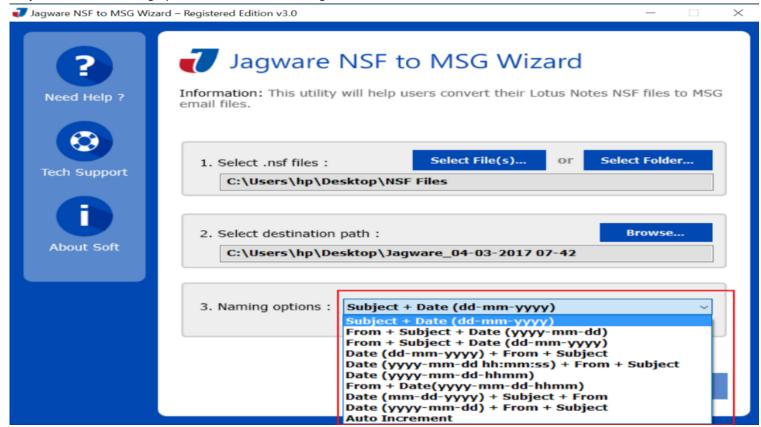

**Step 3:** Click on select destination path to browse output location.

Step 4: Press on Naming options and select to manage resultant MSG file.

**Step 5.** After selecting location, press Convert button to start Convert NSF files to MSG format.