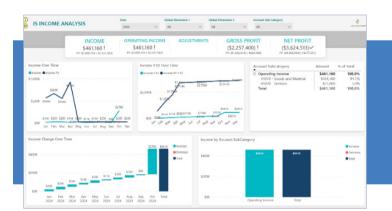

By defining common data structures, relationships, and calculations in a single location, our solution ensures that reports and analytics across the organization align with the same trusted definitions. Our pre-built Power BI report sets transform raw data from Business Central into clear, actionable insights enabling faster, data-driven decisions making without the complexity of traditional reporting.

This scalable solution accelerates deployment, reduces reliance on IT teams, and empowers business users to uncover actionable insights with minimal training. Users across an organization can independently access, analyze, and visualize data without relying heavily on IT or data specialists.