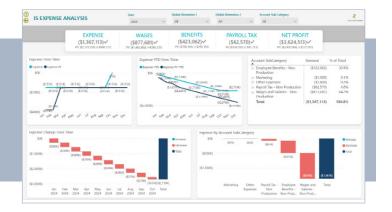

By defining common data structures, relationships, and calculations in a single location, our solution ensures that reports and analytics across the organization align with the same trusted definitions. Our pre-built Power BI report sets transform raw data from Business Central into clear, actionable insights enabling faster, data-driven decisions making without the complexity of traditional reporting.

This scalable solution accelerates deployment, reduces reliance on IT teams, and empowers business users to uncover actionable insights with minimal training. Users across an organization can independently access, analyze, and visualize data without relying heavily on IT or data specialists.