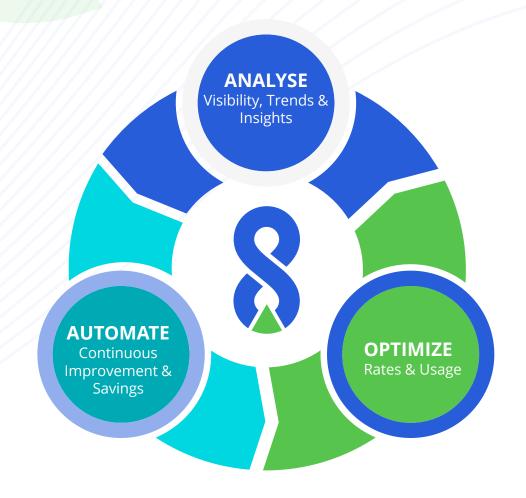

### **Kalibr8** is continuously analyzing.

- Our Navig8 software reports what is new, what is growing and what is not.
- Navig8 measures and reports on
  Na levels of consumption and accurately shows the status of customers' cloud resources in near real time.

# A Completely Modern Approach to Cloud Optimization

#### **Automatic Discovery and Navigation**

- ≤ 5-step discovery and exploration wizard.
- ☑ Right size recommendation.
- ☑ Identify unmanaged resources.
- > Find reserved instance opportunities.
- Automate schedules and scaling requirements.
- Neport against optimization findings to existing or potential new customers.

#### **Proactive Cloud Analytics, Visibility, Insights and Control.**

- Accelerate the value you bring to your customers.
- Accurately allocate costs.
- Implement effective governance.
- Serve all customers on a single platform.
- Performance and utilization analytics.

## Collect - Visualize - Optimize - Report

Navig8 Automatic Discovery and Navigation

Navig8 Intelligent analytics & FinOps

**Multiple Management Groups** Subscription, Resource, Instance/VM

Illumin8 Cost & Savings Insights & Reports