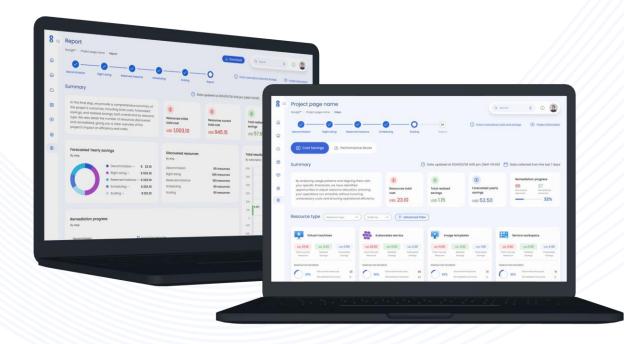

## Collect - Visualize - Optimize - Report

Navig8 Automatic Discovery and Navigation

Navig8 Intelligent analytics & FinOps

**Multiple Management Groups** Subscription, Resource, Instance/VM

Illumin8 Cost & Savings Insights & Reports

Illumin8 Advanced Cloud Management Global view of trends and analytics

Single Pane of Glass Visibility of MSP & Customer Base

Labels Manager & Cloud Tags

Usage Audits and Records

Historical Usage Analytics