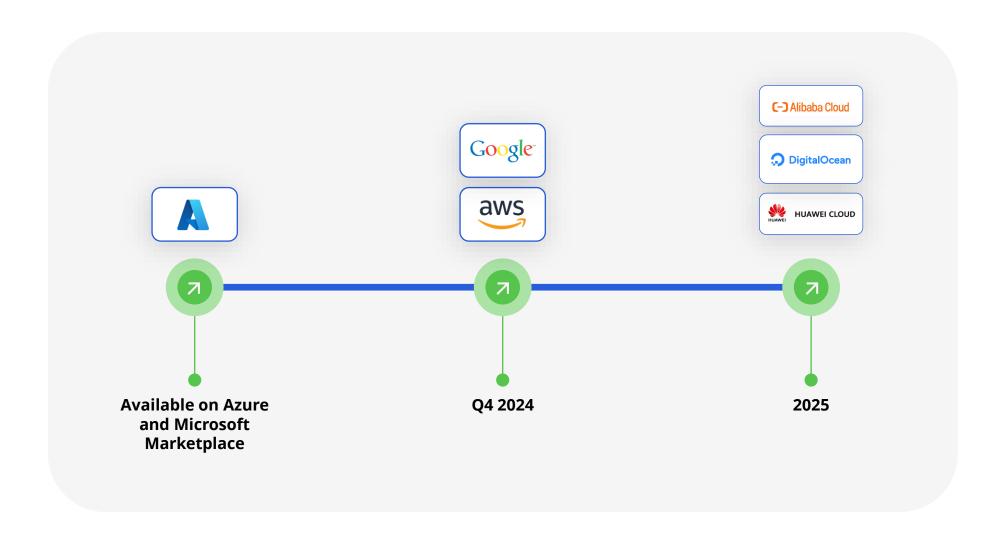

customers on a single platform.
- Performance and utilization analytics.

## Collect - Visualize - Optimize - Report



Navig8 Automatic Discovery and Navigation



Navig8 Intelligent analytics & FinOps



**Multiple Management Groups** Subscription, Resource, Instance/VM



Illumin8 Cost & Savings Insights & Reports



Illumin8 Advanced Cloud Management Global view of trends and analytics



Single Pane of Glass Visibility of MSP & Customer Base



Labels Manager & Cloud Tags



Usage Audits and Records



Historical Usage Analytics

## Flexible Commercial Terms; Pure Channel Go-to-Market

#### Kalibr8's Terms

- → 30 Day Free trial Customer tenant

#### **MSP**

**Pricing Flexibility** 

- **>** Unlimited
- → All Features and Actions



## **Multi-Cloud Integration is on the Horizon**



## Why choose Kalibr8?

- Ease of Use
  - ✓ Single pane of glass

- Scalability
  - No limitations on subscriptions
- Cost Savings
  - Increase margins significantly by driving down costs of cloud environment
- Sustainability
  - ☑ Reduces carbon and power footprint

- Productivity
  - Generate impressive packaged and customized reports in minutes
  - Sale ability
- Saleability
- Flexible Commercial Terms
  - No minimum spend, no term contracts
- Training and Support
  - ∠ Live demos, training guides and videos and multilingual support



### Summary

- ∨ Channel focused automated cloud optimization platform
- ☑ Distributors, MSPs and end customers all benefit
- Built specifically for two tier distribution
- → Flexible & lucrative pricing model
- → Advanced analytics, automation and gove