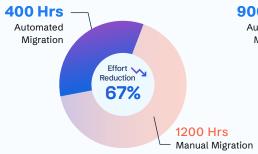

Kanerika's FLIP extracts key metadata from Crystal Reports (RPT files), ensuring seamless transition of datasets, visual elements, and formulas into Power BI.



#### **Seamless Report Generation**

FLIP generates PBIX files for direct Power BI import, automatically populating visuals with linked datasets, reducing manual adjustments.

## Smart Compatibility Mapping

The platform accurately converts tables, charts, crosstabs, and conditional formatting into Power BI equivalents, preserving report structure and design.



#### **E**✓ Efficient Validation

The automated process guarantees data consistency and accuracy, ensuring business continuity and reliable insights.

## **ROI** Realized with Automated Migration

Estimated Time Savings

Average Effort Reduction

**1107 Hours** 

74%







## **Basic Reports**

Static Tables & **Data Sources** 

#### **Medium Complexity**

Calculated Fields, Filters

#### **Advanced Reports**

Calculated Measures & Visualizations







Please note that effort estimations are approximate and subject to a margin of ±10% variability.

### Why Partner with Kanerika for Your Data Platform Migration?



#### Expert Support

Kanerika's experienced team ensures a smooth migration process, helping businesses transition without disrupting daily operations.



#### Resource and **Cost Efficiency**

We ensure on-time migration, while minimizing business disruptions and zero data loss.



#### **Timely Project Delivery**

By automating complex report conversions, FLIP significantly reduces migration time and cost, minimizing IT resource requirements