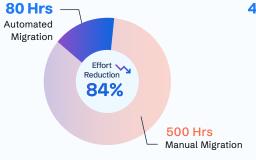

**

Kanerika's FLIP extracts key metadata from Crystal Reports (RPT files), ensuring seamless transition of datasets, visual elements, and formulas into Power BI.



#### **Seamless Report Generation**

FLIP generates PBIX files for direct Power BI import, automatically populating visuals with linked datasets, reducing manual adjustments.

## Smart Compatibility Mapping

The platform accurately converts tables, charts, crosstabs, and conditional formatting into Power BI equivalents, preserving report structure and design.



#### **E**✓ Efficient Validation

The automated process guarantees data consistency and accuracy, ensuring business continuity and reliable insights.

## **ROI** Realized with Automated Migration

Estimated Time Savings

Average Effort Reduction

**1107 Hours** 

74%







## **Basic Reports**

Static Tables & **Data Sources** 

#### **Medium Complexity**

Calculated Fields, Filters

#### **Advanced Reports**

Calculated Measures & Visualizations







Please note that effort estimations are approximate and subject to a margin of ±10% variability.

### Why Partner with Kanerika for Your Data Platform Migration?



#### Expert Support

Kanerika's experienced team ensures a smooth migration process, helping businesses transition without disrupting daily operations.



#### Resource and **Cost Efficiency**

We ensure on-time migration, while minimizing business disruptions and zero data loss.



#### **Timely Project Delivery**

By automating complex report conversions, FLIP significantly reduces migration time and cost, minimizing IT resource requiremen