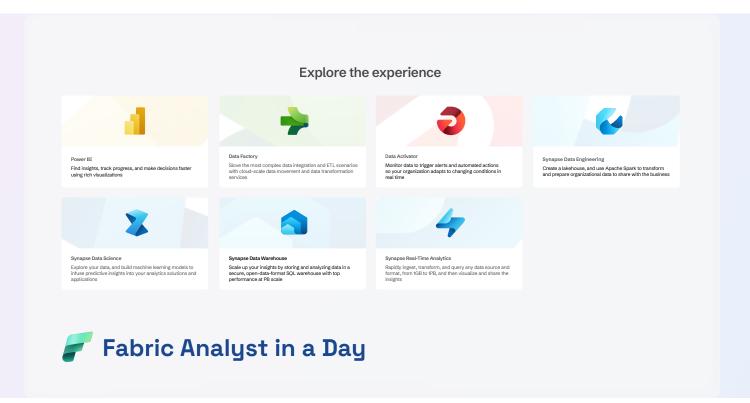

### **Leveraging Microsoft Fabric**

Streamline workflows and enhance productivity using integrated analytics tools

Demos: Forecast model and Data Activator

Enhance your data analytics with Microsoft Fabric, the next-gen analytics solution