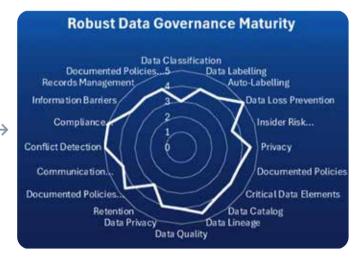

## What we ensure

We ensure to uplift from no where to a robust data governance maturity level.