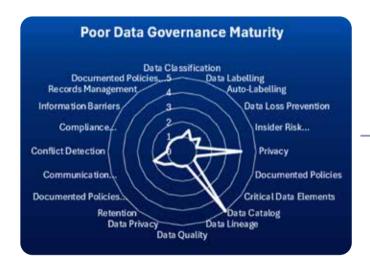

## What we ensure

We ensure to uplift from no where to a robust data governance maturity level.