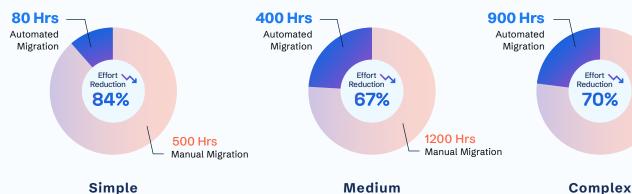

# **ROI Realized with Automated Migration**

**Estimated Time Savings** 

**3320 Hours 73.67%** 

Average Effort Reduction

3000 Hrs Manual Migration

Basic reports with static tables & data sources

Reports with tables & calculated fields

Reports with advanced visuals,

dynamic parameters & custom measures

Automated Migration Time

Manual SSRS to Power BI Migration Time (in hours)

Please note that effort estimations are approximate and subject to a margin of ±10% variability.