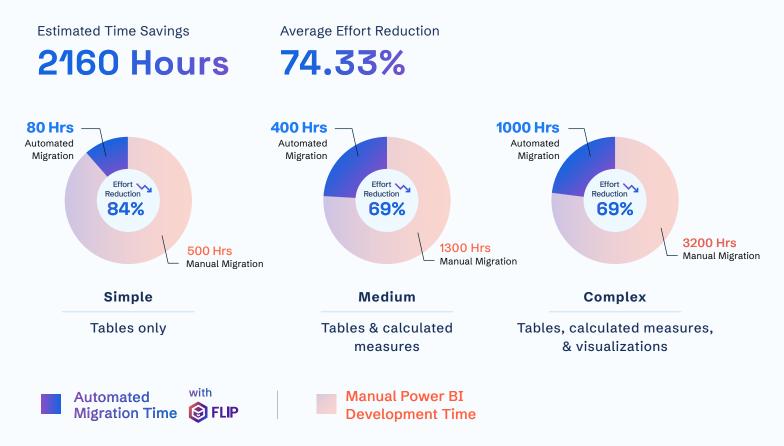

# **ROI Realized with Automated Migration**

Please note that effort estimations are approximate and subject to a margin of ±10% variability.