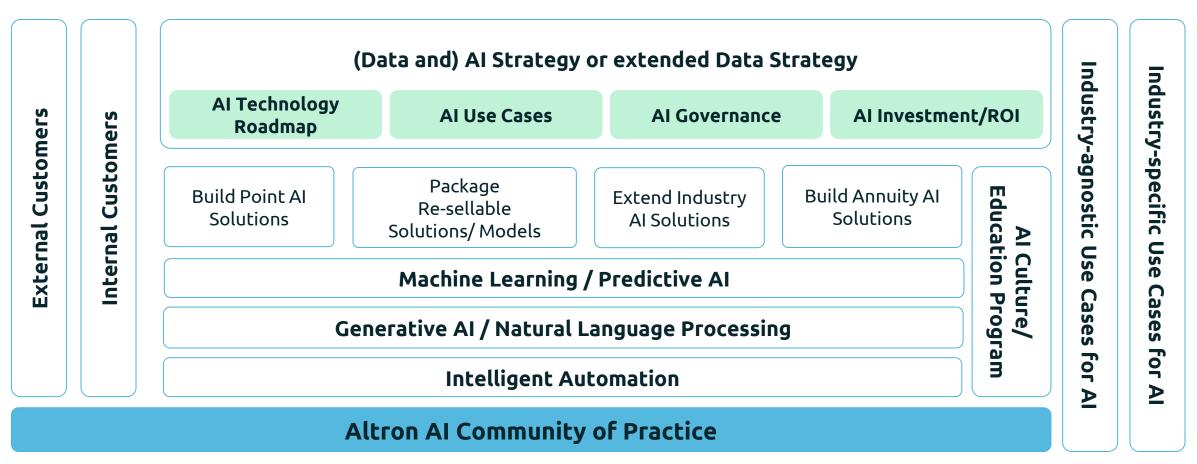

#### Transform

- Data & Al Strategy  $\bullet$ 
  - Frameworks and Advisory
  - Build Data Platforms (AZURE FABRIC, SYNAPSE, DATABRICKS, TERADATA)
  - Build Analytics & Insights
  - Build Data Governance Platforms
  - Build AI Models

# Optimise

口。

- Maintain Service Levels (DATA PIPELINES, MLOPS, REPORTS, DBA)

ALTRON

- Incident Management
- Full Managed Service

- Data Governance (DATA QUALITY, MASTER DATA MANAGEMENT, SECURITY, METADATA, CATALOGUES)
- Power BI CoE, Data Science CoE
- Training, Enablement & Adoption