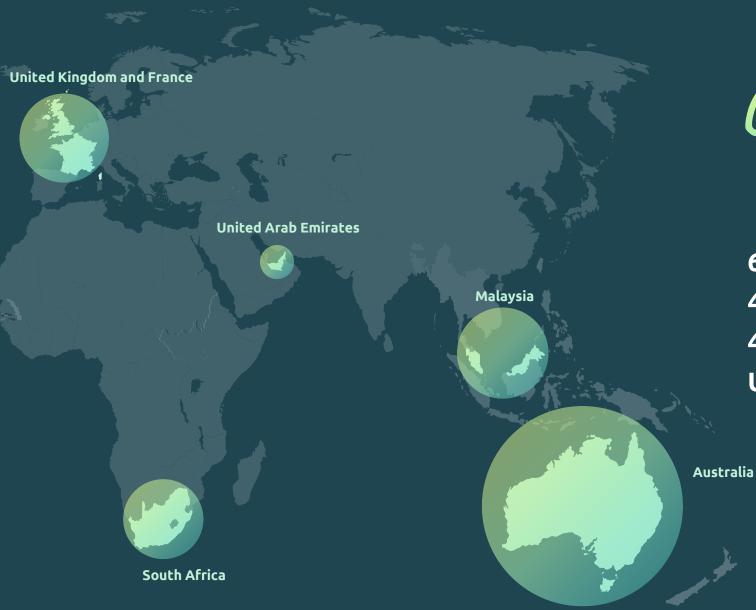

# Altron is the original South African technology brand

6 countries 4700+ people 46 000 field support locations\* USD 385 million in annual revenue\*\*