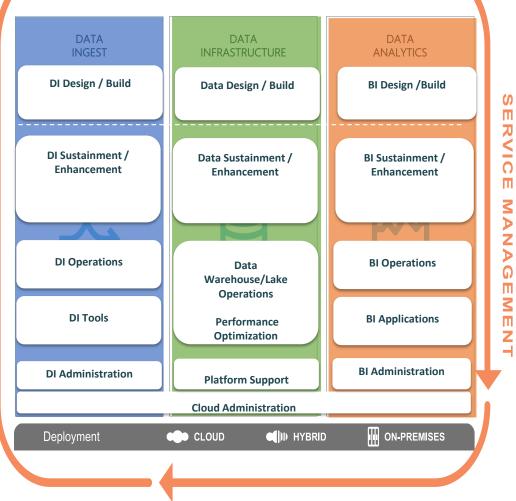

#### Transform

- Data & Al Strategy  $\bullet$ 
  - Frameworks and Advisory
  - Build Data Platforms (AZURE FABRIC, SYNAPSE, DATABRICKS, TERADATA)
  - Build Analytics & Insights
  - Build Data Governance Platforms
  - Build AI Models

# Optimise

口。

- Maintain Service Levels (DATA PIPELINES, MLOPS, REPORTS, DBA)

ALTRON

- Incident Management
- Full Managed Service

- Data Governance (DATA QUALITY, MASTER DATA MANAGEMENT, SECURITY, METADATA, CATALOGUES)
- Power BI CoE, Data Science CoE
- Training, Enablement & Adoption