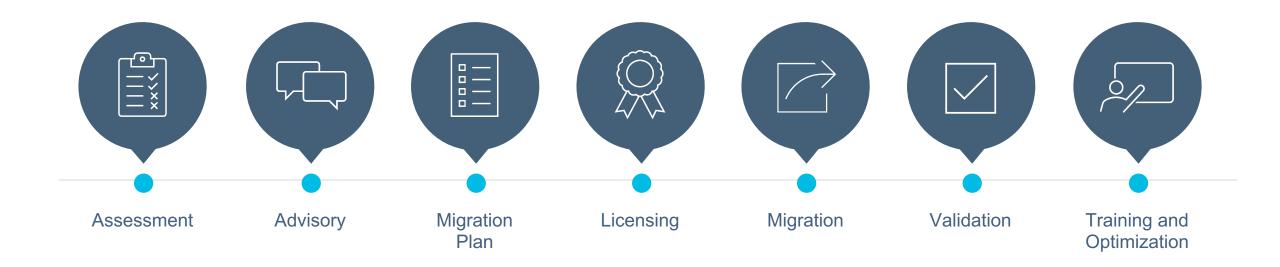

### Why Migrate to Dynamics 365 Online

#### Migrate to the cloud today and do more with Microsoft Dynamics 365

#### We enable your move to the cloud with the following: