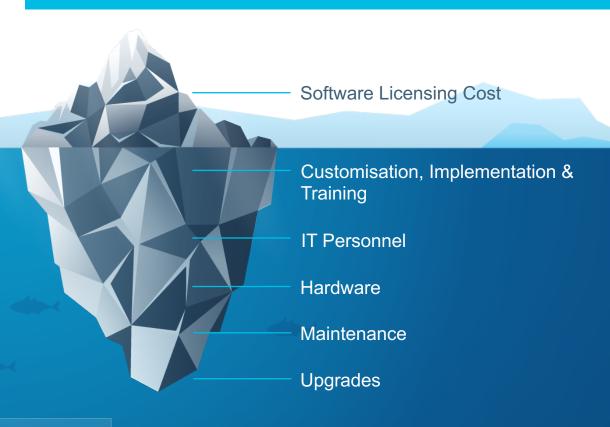

#### Lower total cost of ownership

#### Cloud

# - Subscription Fees

Implementation, Customisation & Tracking

#### **On-Premises**

- Subscription fees
- Training
- Configuration
- System Administration

- **Ongoing Costs**
- Apply patches, upgrades
- Downtime
- Performance Tuning
- Rewrite customisations
- Rewrite integrations

- Upgrade dependent application
- Ongoing burden on IT (hardware)
- Maintain/upgrade network
- Maintain/upgrade security
- Maintain/upgrade database