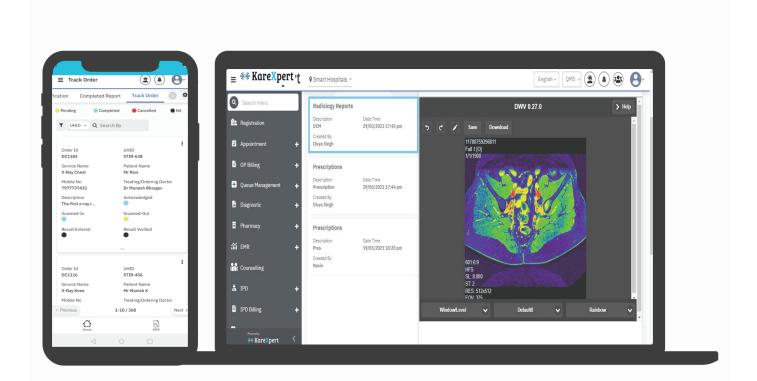

## **RIS**

Powerful radiology management platform that keeps the revenue flowing and patients & referrers connected

#### **Modality Scheduling:**

Book appointments against different sets of machines. Present patient data at the modality.

#### Radiology workflow:

A powerfull solution that helps radiology department staff to track patient's complete workflow.

#### **Report & Analytics:**

Simple yet distinguished platform that allows you to gain visibility of your key metric via interactive dashboards.

#### **Mobile Ready:**

Leverage mobile apps to provide best care to your patients without any delay.