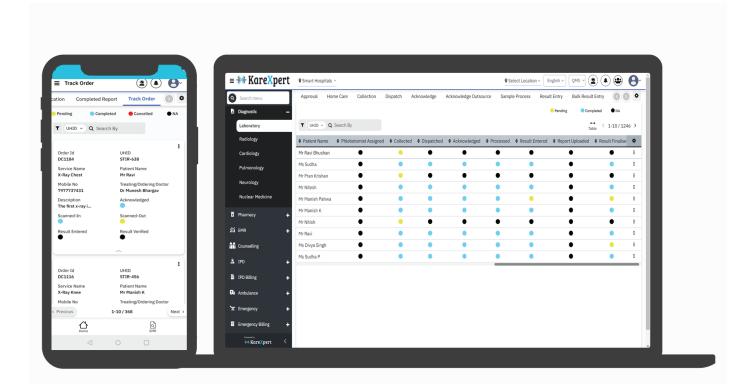

## LIMS

The complete lab information management platform you need

#### Sample Collection/Dispatch/Acknowledge:

Functionality to record and track the sample collection process. Create a work-list. Generate alerts and notifications. Ensure no sample goes missing or lost with real-time sample acknowledgment update

#### **Outsourced Sample Management:**

Track samples sent to outsourced lab partners.

#### **Reports & Alerts:**

Capability to send sample reports & alerts to the patient, lab doctor, and treating doctor.

#### **Report Verification:**

Unlock more simplified way to verify results by sending auto verification alert to the lab doctor.

#### **Machine Integration:**

Experience the faster sample processing by integrating it with existing laboratory machines.

#### **Home Sample Collection:**

Manage and track home sample collections.