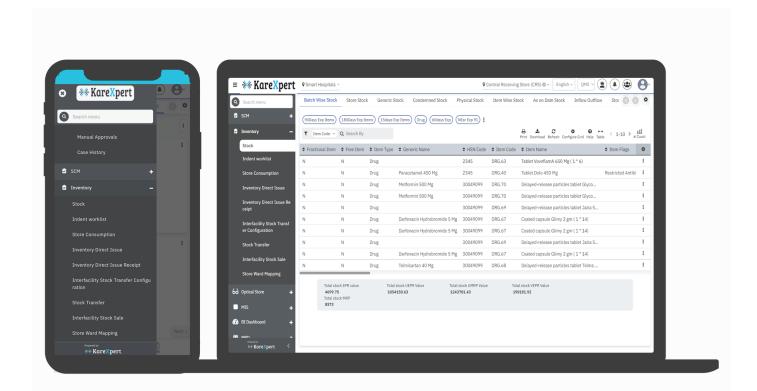

# **SCM & Inventory Management**

Manage all the hospital suppliers/inventory from a single platform

#### **Indenting & Stocks:**

Manage indent request and real time stock management so the scope of mismanagement is reduced.

#### **Purchase Request/Purchase Order:**

Efficiently manage and track purchase request and orders.

# Supplier Management, GRN, Returns & Cancel, ROL/ROQ:

Maintain and update vendor list, issue GRNs, manage returns or cancellation of ordered goods.

#### Real-time billing, Bardcode Enabled:

Faster and correct real-time billing ensuring very low chances of manual errors.