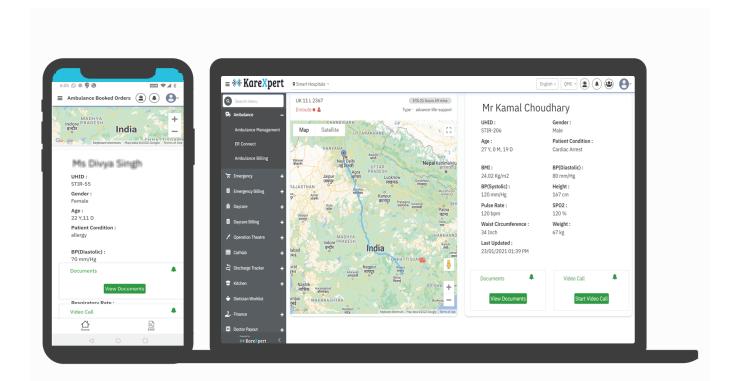

### 5G Ambulance

- 1. Ambulance Management
- 2. Monitor Patient Vitals
- 3. Tele Consultation
- 4. Patient CCTV Feed
- 5.Ambulance ETA
- 6.ER Desk
- 7. Paramedic App
- 8.Billing & Payment
- 9. Medico & Legal Form

#### **Ambulance Management & ETA:**

Complete visibility to the emergency response team to stay ahead in critical medical events by centrally managing your fleet of ambulances. Creat and manag the checklist of action items that need to be followed by the paramedic/ER staff

#### **Monitor Patient Vitals via Tele-consultation:**

Well-integrated with medical IoT devices. ER doctors at the hospital can monitor patient vitals via teleconsultation while inpatient is in transit.

#### **Billing & Payment:**

Real-time, faster billing to the patients ensuring minimum manual errors and discrepencies. Also manage and track payouts to vendors & paramedic staff.

#### **ER Desk & CCTV Feed:**

Get instant updates on the ETA, GPS tracking on CCTV patient vitals, and allocation of the ambulance fleet to the ER staff.