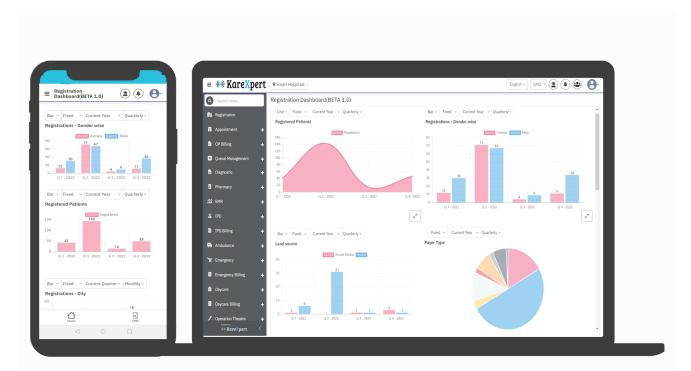

## Data Insights

- 1.MIS Reports
- 2.BI Dashboards
- 3. Operational Reports
- 4. Tableau Dashboards

#### **Report & Analytics:**

Simple yet distinguished platform that allows you to gain visibility of your key metric via interactive dashboards.