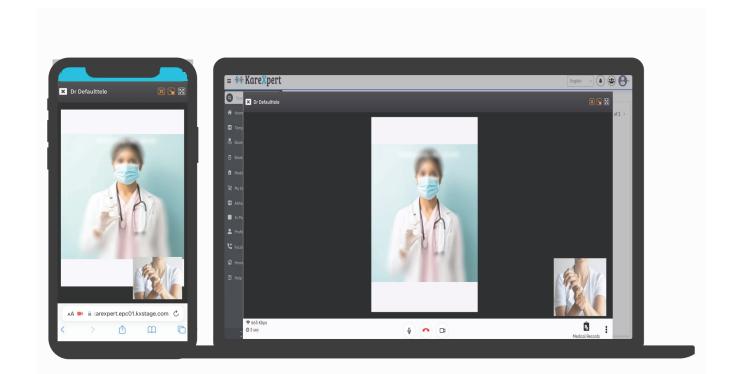

## **Telemedicine**

#### Hospital on the cloud

#### Telemedicine:

Advanced patient care with secure and easy to use Telemedicine software. Efficiently define and allocate consultation time slots as per your schedule.

#### **Online Payment:**

Collect online payment with different payment modes available such as: Debit/Credit Cards, UPI, Paytm, etc.

#### **Patient Document:**

Digitally upload/access health records, prescriptions, modalities, etc.

#### **E-Prescription:**

Create and share e-prescriptions including treatment plan, lab test, medicine dosage, etc.