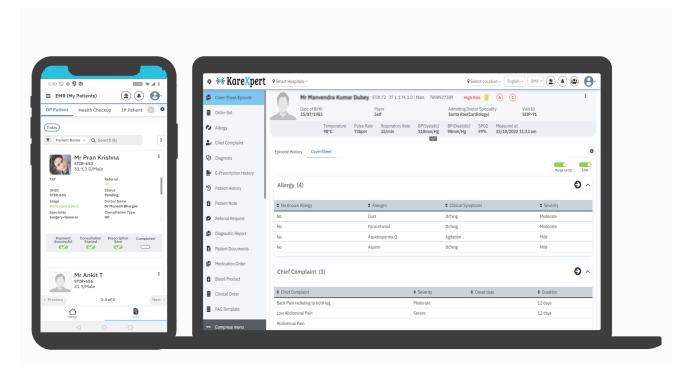

## **EMR/EHR**

#### 45+ Speciality Templates

#### EMR:

Leverage 45+ pre-built speciality templates..

#### **CPOE:**

Enter and send medication orders and treatment instructions.

#### **E-prescription:**

Intuitive e-prescription templates, easy to adapt for the doctors.

#### MRD:

Keep physical files of old records along with new digital medical record keeping software of the patient.

#### **Diagnostic Report:**

Quick access to diagnostic reports to the right parties.

#### **NABH:**

Fully Compliant Solution.