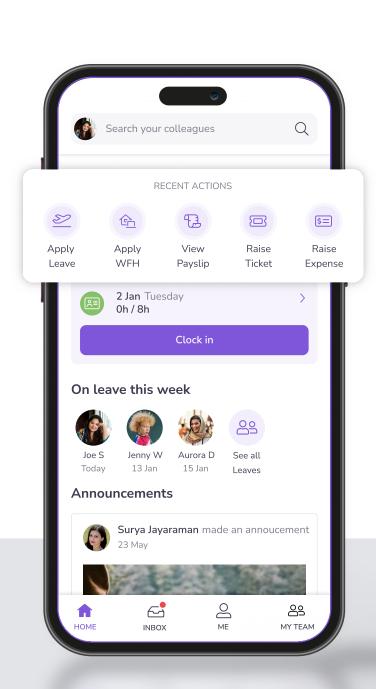

## One platform to unify all your HR processes

engaging learning experience

Hire 
Attract better candidates with a great hiring experience

Perform

Define OKRs, goals, and performance reviews for a productive workforce

Engage

Stay connected and engage

your employees better

User roles and permissions

Reports and analytics | App integrations

User interface (requests and tasks, notifications, web, Android mobile app, iOS mobile app, voice/chatbot)