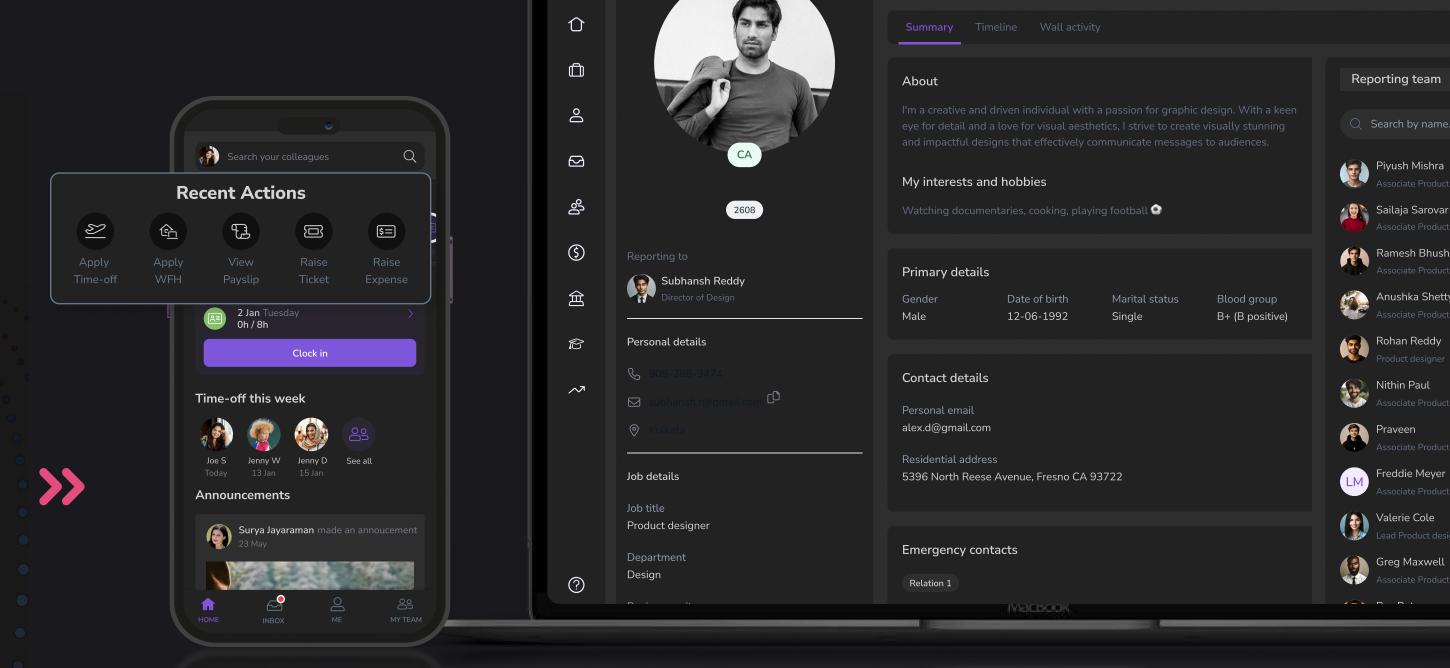

## One platform to unify all your HR processes

engaging learning experience

Hire 
Attract better candidates with a great hiring experience

Perform

Define OKRs, goals, and performance reviews for a productive workforce

Engage

Stay connected and engage

your employees better

User roles and permissions

Reports and analytics | App integrations

User interface (requests and tasks, notifications, web, Android mobile app, iOS mobile app, voice/chatbot)