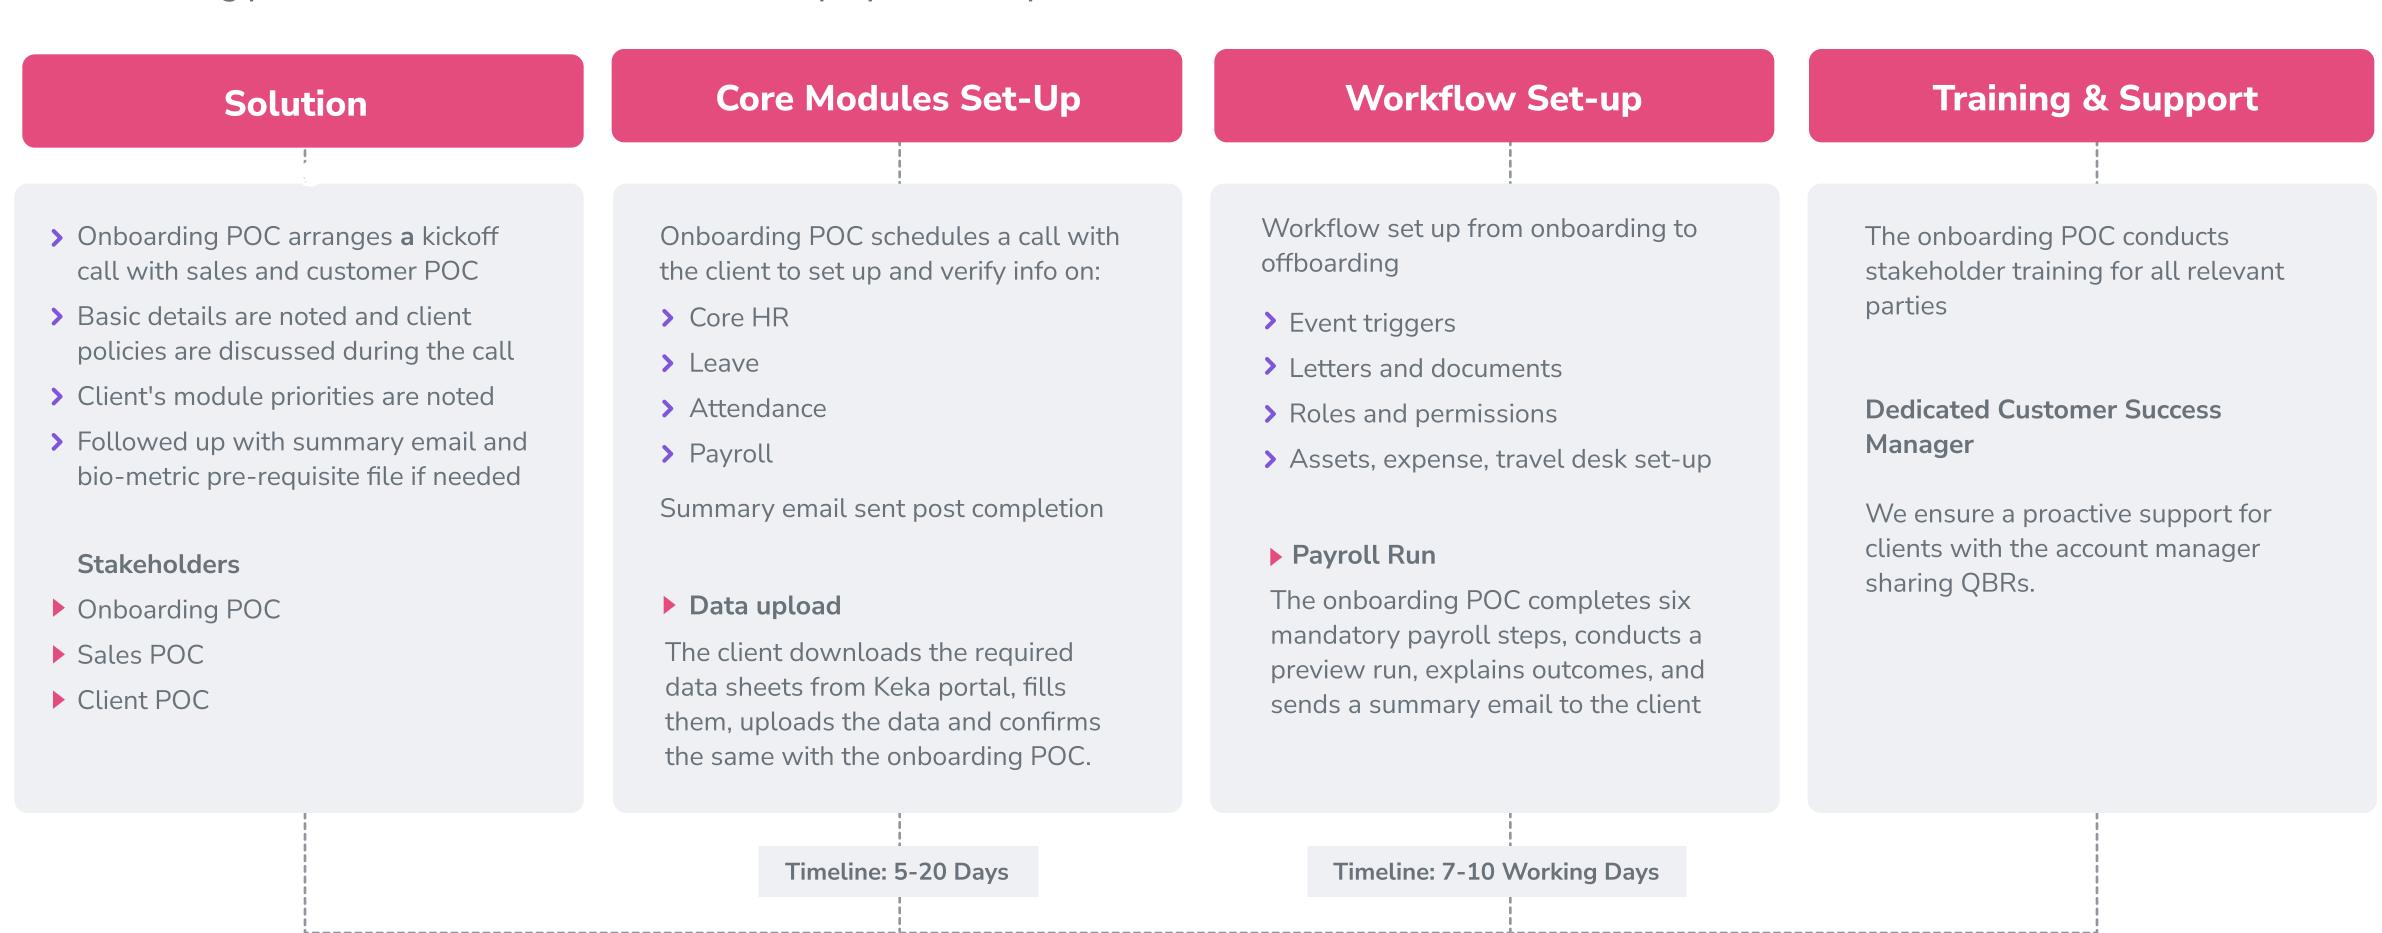

## Onboarding and Implementation

An onboarding process that is tailored to accelerate deployment, adoption, and success

~ 4-6 Weeks