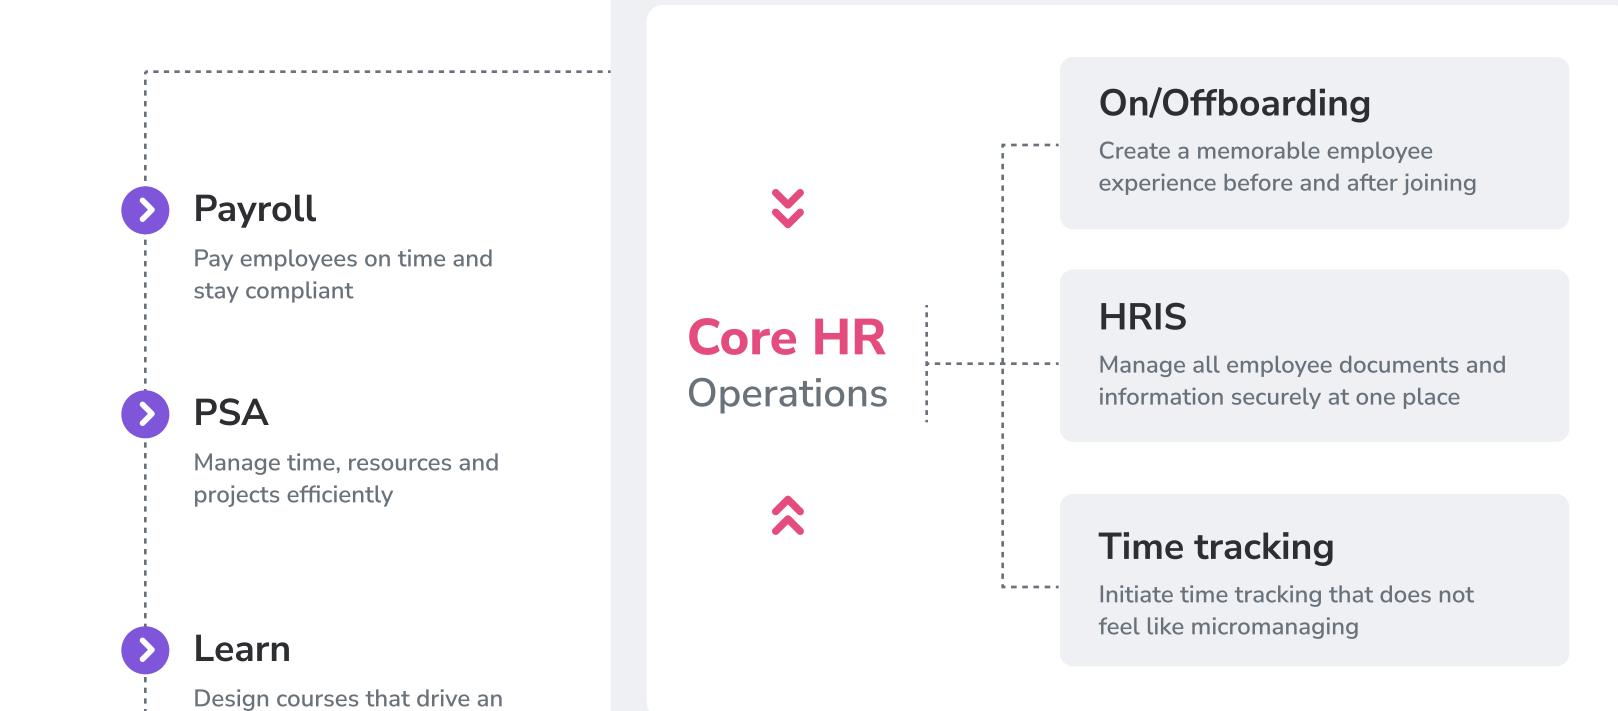

## One platform to unify all your HR processes

engaging learning experience

Hire 
Attract better candidates with a great hiring experience

Perform

Define OKRs, goals, and performance reviews for a productive workforce

Engage

Stay connected and engage

your employees better

User roles and permissions

Reports and analytics | App integrations

User interface (requests and tasks, notifications, web, Android mobile app, iOS mobile app, voice/chatbot)