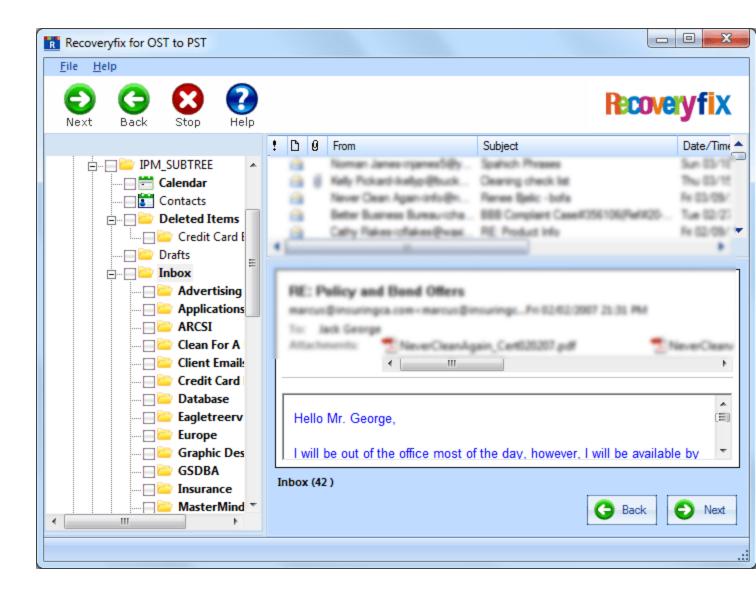

## OST to PST Converter Screenshots

step-01

Select OST file and OST file scanning mode

step- 02

Preview of OST items before OST to PST conversion