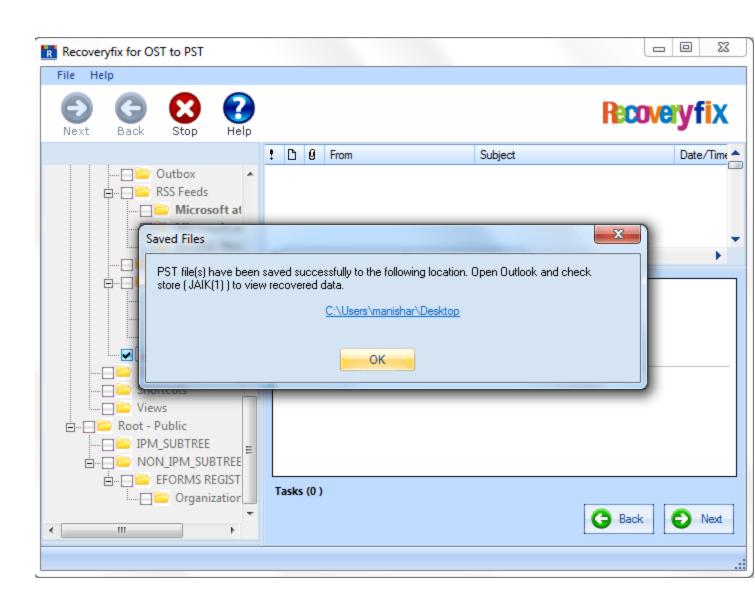

|
| Saving Path  Click Browse and select  Split Option                                             | C:\Users\manishar\Desktop t a location to save PST file                                                 |                           |
| Saving Path  Click Browse and select  Split Option  Use dropdown list to split                 | C:\Users\manishar\Desktop t a location to save PST file  Do not split file                              |                           |
| Saving Path  Click Browse and select  Split Option  Use dropdown list to spli  Remove "IPM_SUB | C:\Users\manishar\Desktop t a location to save PST file  Do not split file lit the new output pst file. |                           |

## step- 04

OST to PST conversion in progress



## step- 05

Successful OST to PST conversion