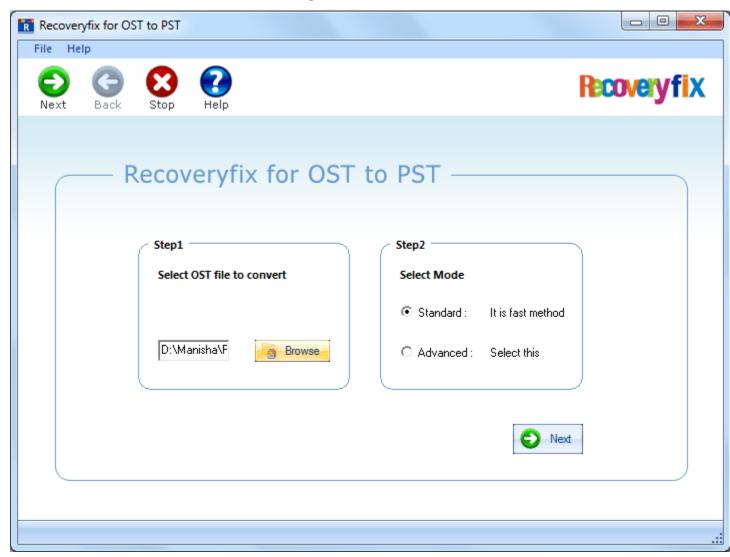

## OST to PST Converter Screenshots

step-01

Select OST file and OST file scanning mode

step- 02

Preview of OST items before OST to PST conversion