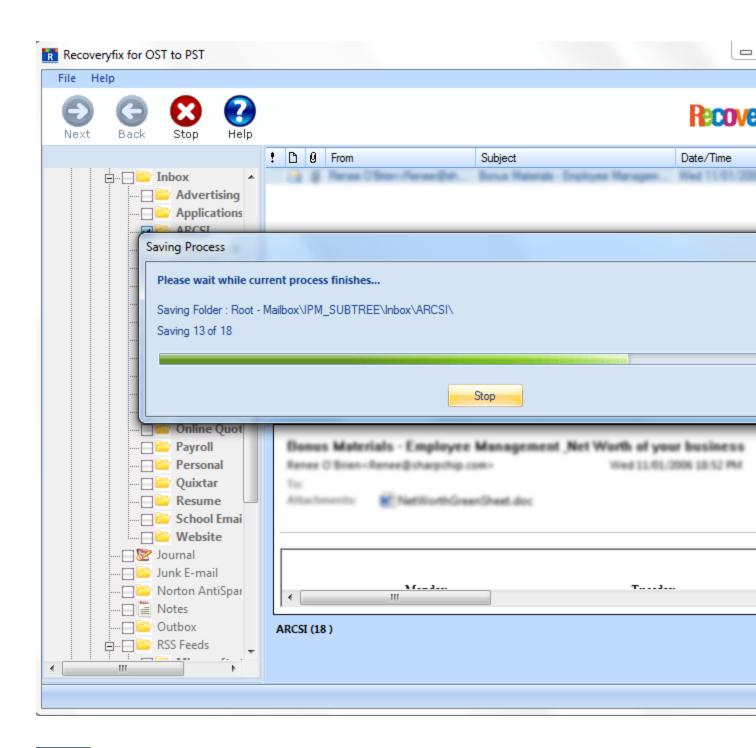

| Browse                    |
| Saving Path  Click Browse and select  Split Option                                             | C:\Users\manishar\Desktop t a location to save PST file                                                 |                           |
| Saving Path  Click Browse and select  Split Option  Use dropdown list to split                 | C:\Users\manishar\Desktop t a location to save PST file  Do not split file                              |                           |
| Saving Path  Click Browse and select  Split Option  Use dropdown list to spli  Remove "IPM_SUB | C:\Users\manishar\Desktop t a location to save PST file  Do not split file lit the new output pst file. |                           |

## step- 04

OST to PST conversion in progress



## step- 05

Successful OST to PST conversion