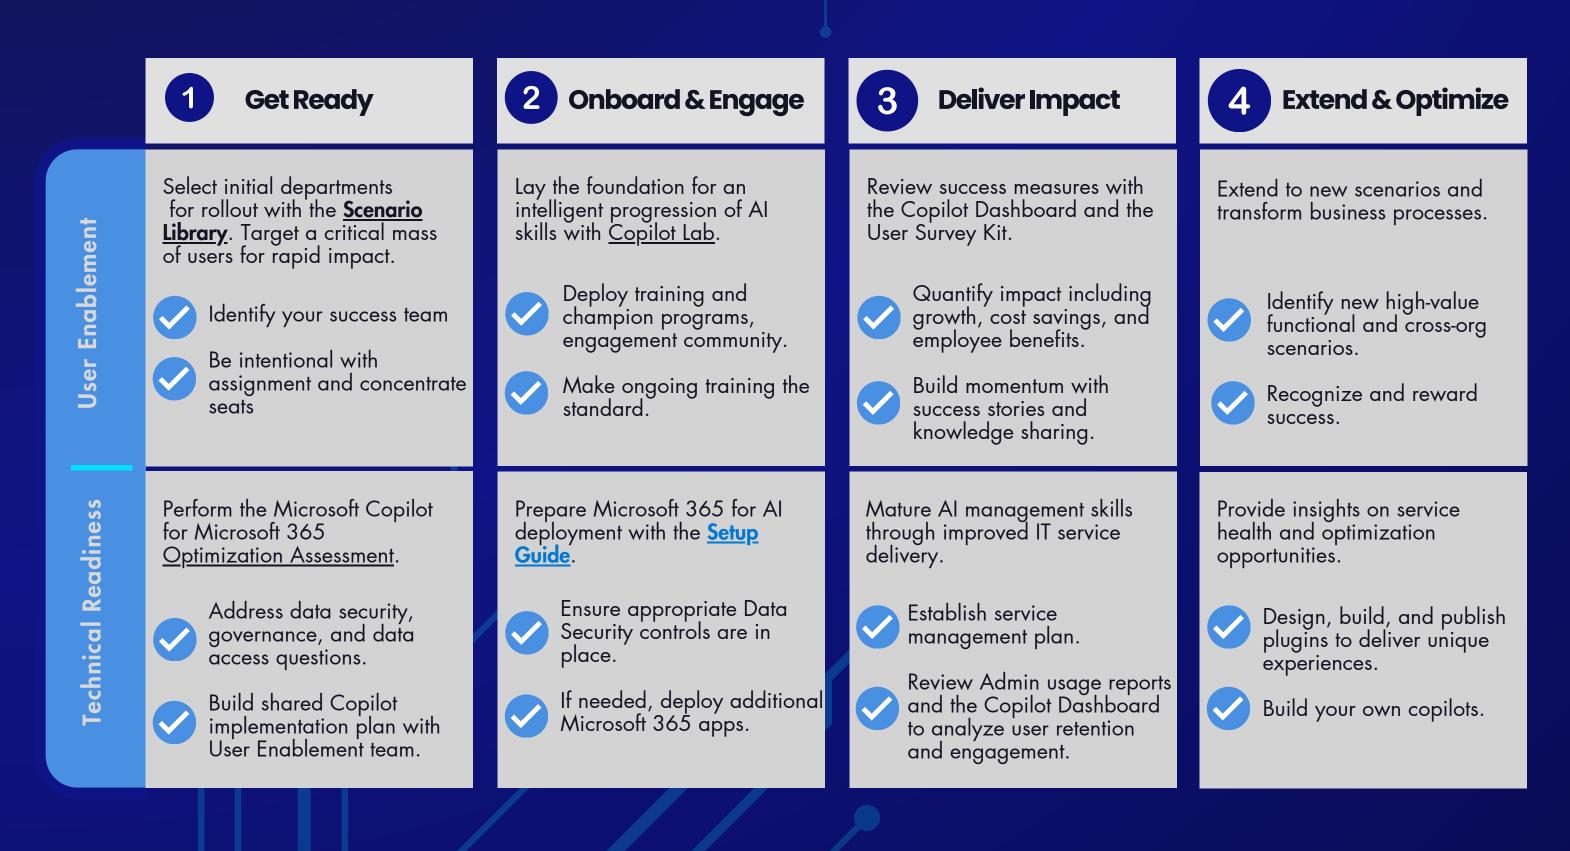

# Copilot for M365 Adoption & Governance

## Transforming the Way You Manage Copilot for M365 Adoption

As organizations embrace Microsoft 365, ensuring effective adoption and governance is essential for maximizing its value. Copilot for M365 Adoption and Governance is a comprehensive solution designed to help businesses streamline the adoption of Microsoft 365, maintain governance standards, and drive continuous user engagement. We provide end-to-end support for enhancing your productivity, security, and compliance across M365



### Why Kloudynet?

#### **Microsoft Partnership**

As a Microsoft Solutions Partner in Modern Work and Security with advanced specializations, and a Microsoft FastTrack Partner, we provide premier support and guidance for successful deployments.

#### **Proven Track Record**

Extensive experience in executing large-scale, complex data security & M365 engagements, a critical component of successful Copilot deployments.

#### **Certified Experts**

Our team includes certified Microsoft Security and M365 professionals with deep expertise, ensuring seamless Copilot implementation and adoption.

#### **Tailored Solutions**

We also offer customized solutions to fit your business needs, with dedicated ongoing support to ensure long-term success and maximum value from your investment.



####