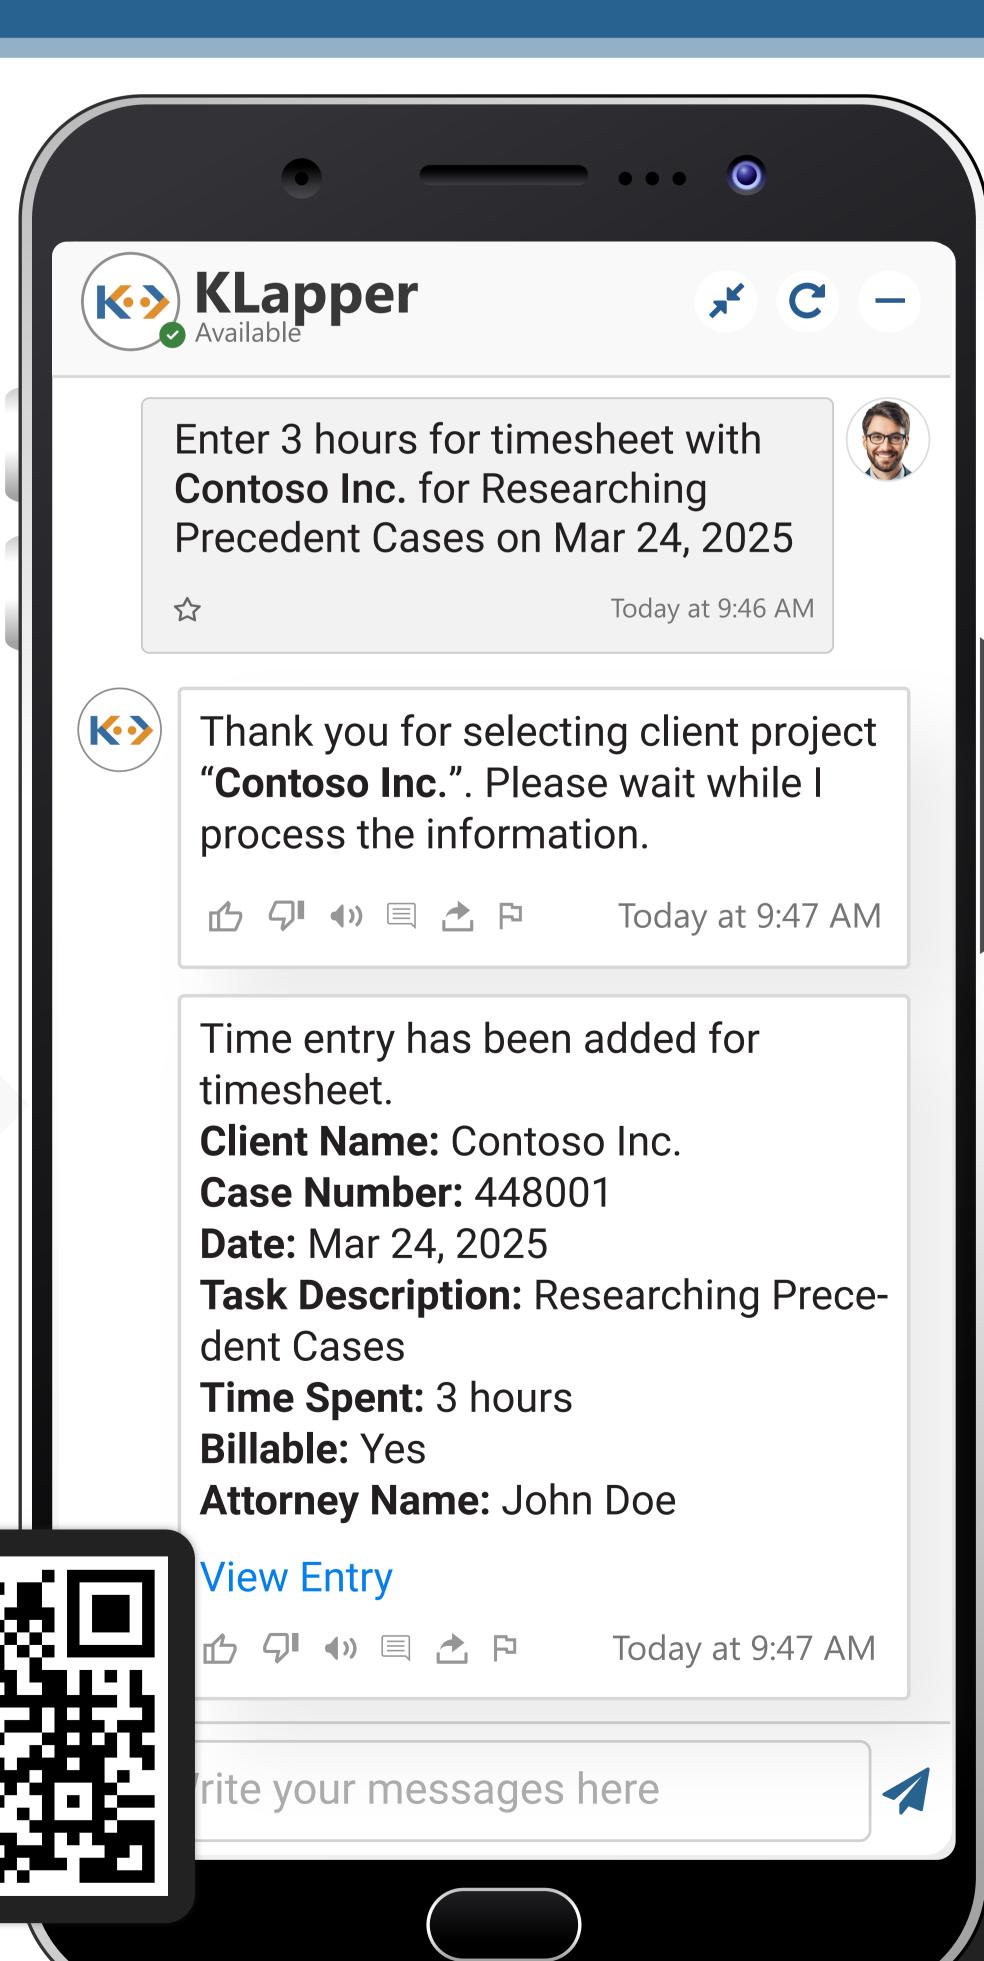

## Automate Legal Tasks for Attorneys

Time Sheet Management: Perform time sheet entry & receive alerts for missing sheets.

Legal Research: Perform quick legal research & access necessary information.

Word Add-In: GenAI-powered contract drafting, clause suggestions & automated redlining.