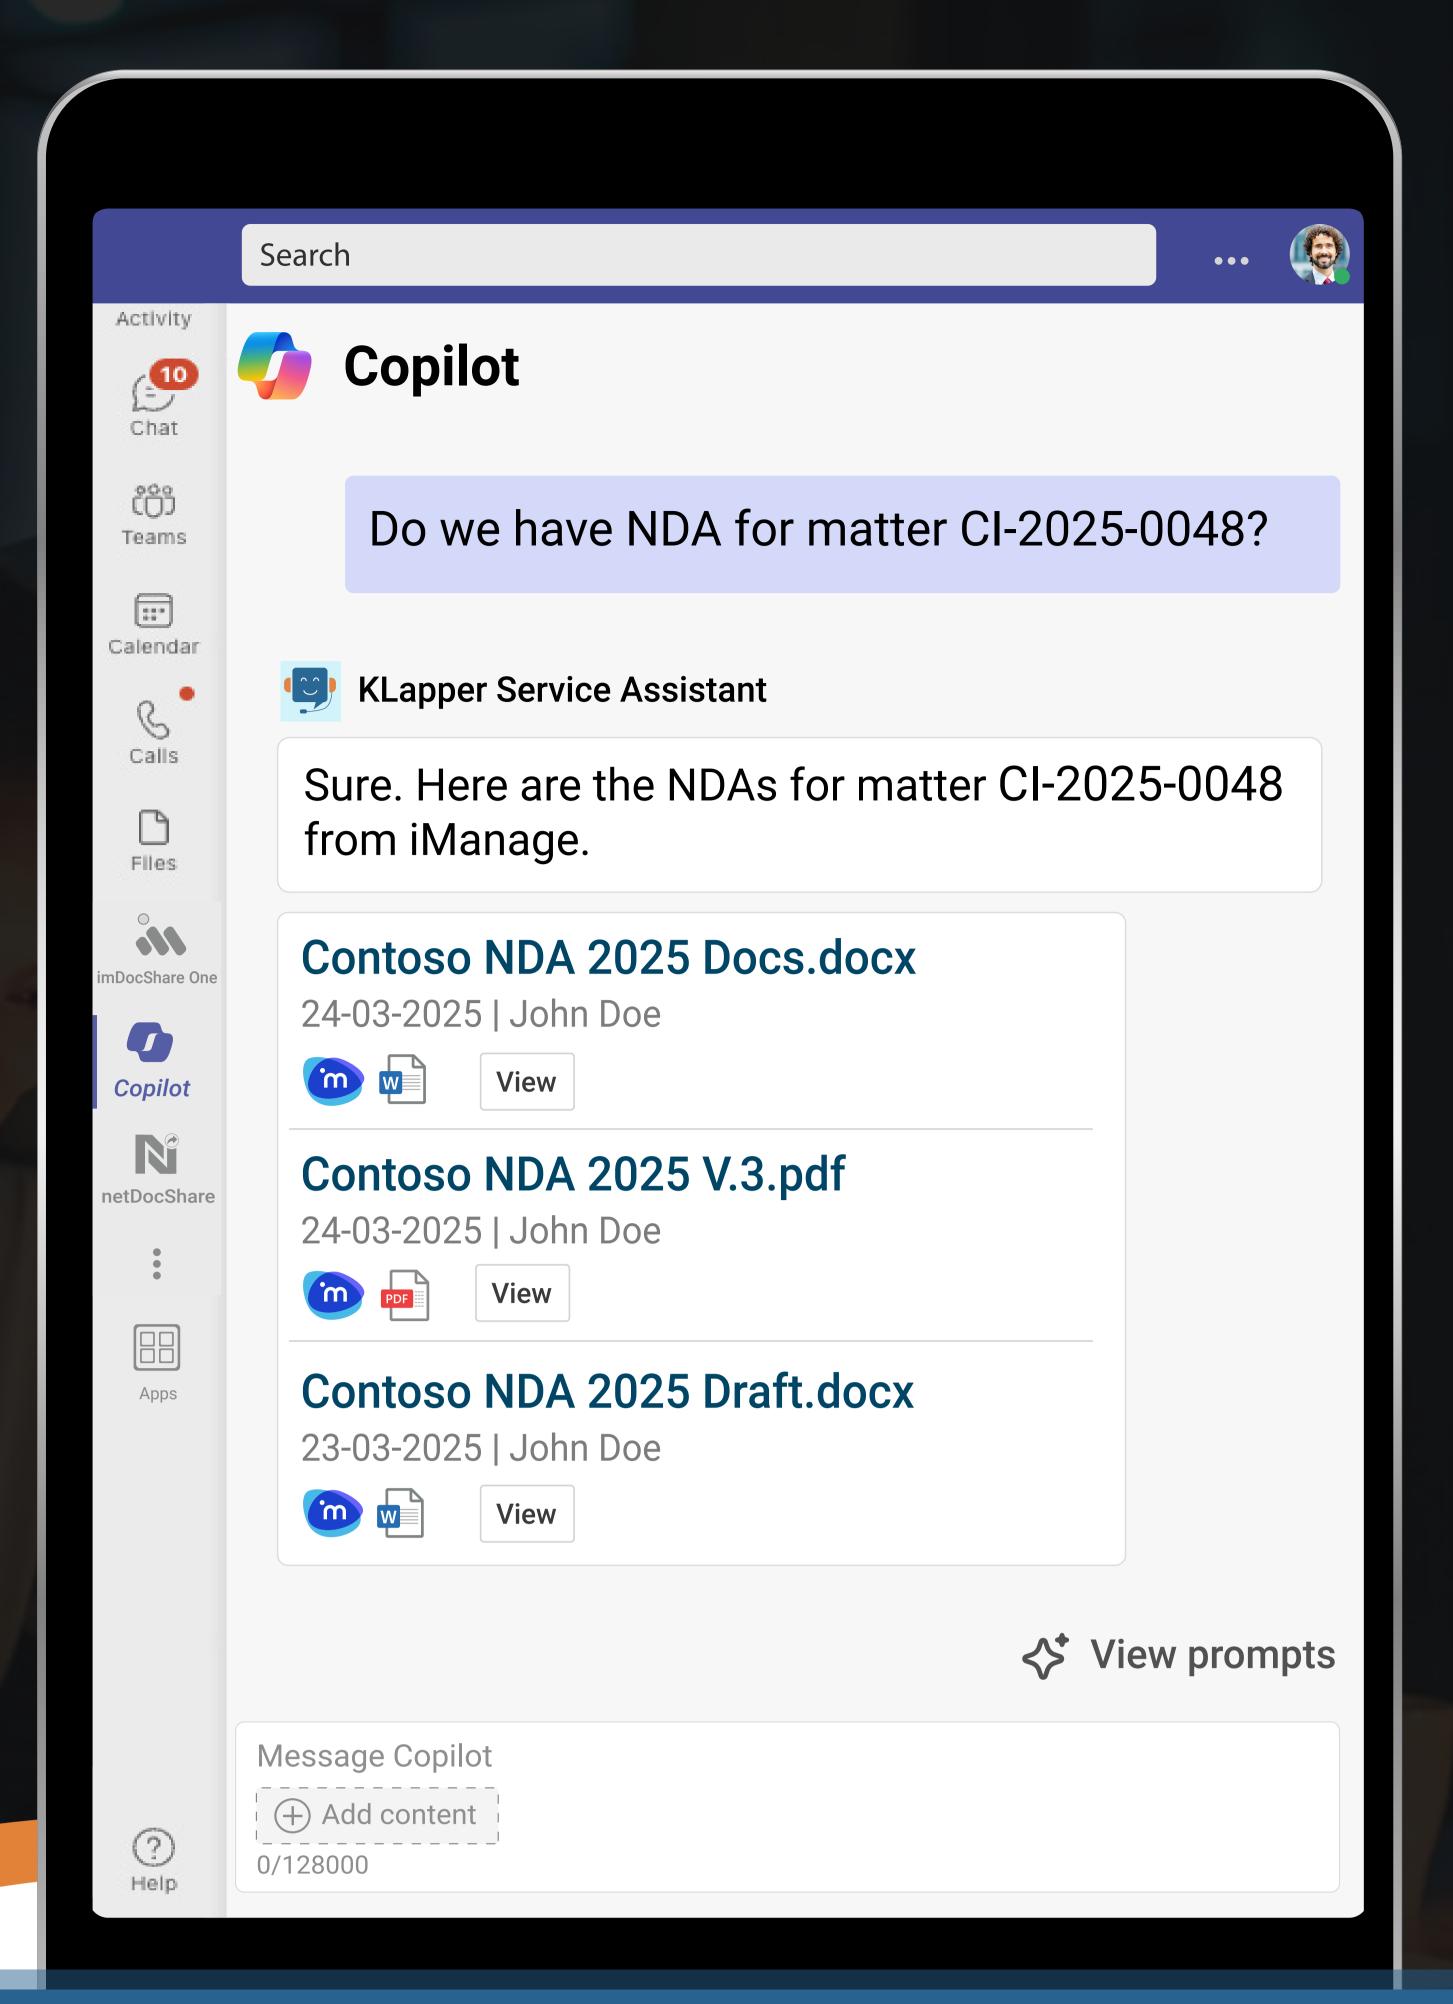

HR Tasks: Access PTO policies, Work-from-Home guidelines, performance appraisal processes & more.

**Scheduling:** Retrieve contact details, Check availability & schedule meetings with ease.

**Document Status:** Find the status of the matter documents.