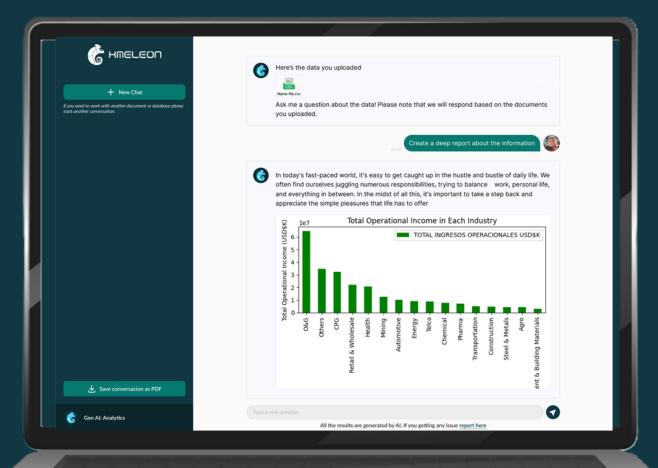

#### **Key Features:**

- Chat with data
- Analytical question answering
- Graph and report creation
- Projection generation
- Context and memory
- Continuous learning

#### **Generative Al-Driven Analysis:**

Develop an AI-based agent to analyze inventory and demand data, generating detailed reports.