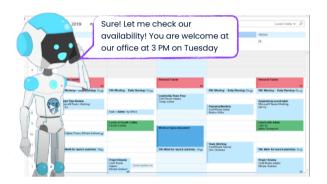

### Appointment bookings

In- or outbound calls to book appointments in your agenda. Kollie synchronizes your availability and customers can book appointments via telephone

Appointment confirmation calls Outbound calls to remind customers about upcoming appointments (e.g. for installation companies, garages, sport schools)