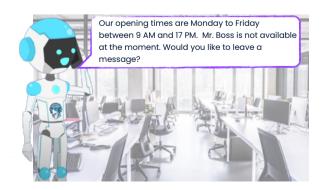

#### Al telephone receptionist

Answer all customer calls 24/7 with interactive conversational AI assistant that will help your customers with any requests or questions