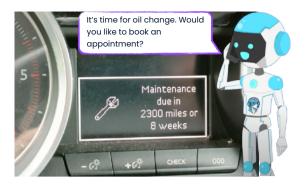

#### Service reminder calls

Outbound calls to remind customers about needed service or maintenance (e.g. car or house)