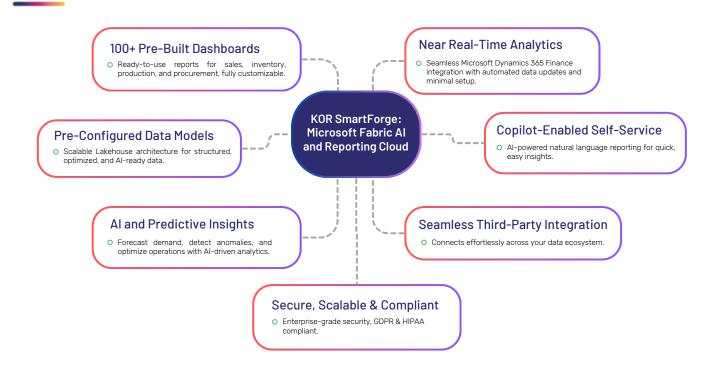

and Cloud for Manufacturing

End-to-End Visibility, Smarter Data, Faster Decisions



## Stay Ahead with Al-Driven Manufacturing Insights

Manufacturers today need real-time, data-driven decisions to stay competitive—but disconnected systems, limited reporting, and untapped AI potential hold them back.

KOR Microsoft Fabric AI and Reporting Cloud changes the game. Built on Microsoft Fabric and AI, this ready-todeploy solution provides instant visibility, predictive insights, and seamless integration with **Microsoft Dynamics 365 Finance** and other enterprise platforms. From operational reporting to AI-powered automation, our scalable, futureready platform empowers manufacturers to streamline decisions, boost efficiency, and accelerate growth.

## Key Features of Our SmartForge Solution



## Tailored Solutions for Every Manufacturing Need

| Package                 | Features                                                                                  | Business Benefits                                                       |
|-------------------------|-------------------------------------------------------------------------------------------|-------------------------------------------------------------------------|
| Operational Reporting   | Pre-built dashboards, scheduled updates, single-source integration, role-based access.    | Quick deployment, real-time visibility, cost-effective for small teams. |
| Analytics & Insights    | Advanced dashboards, multi-source integration, Al forecasting, moderate customization.    | Scalable, predictive insights, tailored for