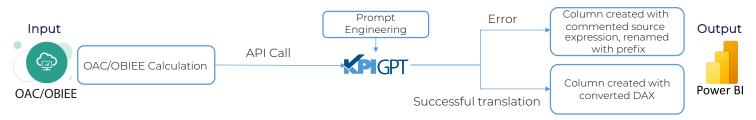

### **DAX CONVERSION**

#### LEVERAGING GENAI FOR DAX

Harness the power of Generative AI within our migration utility to seamlessly translate intricate calculations into refined DAX queries.