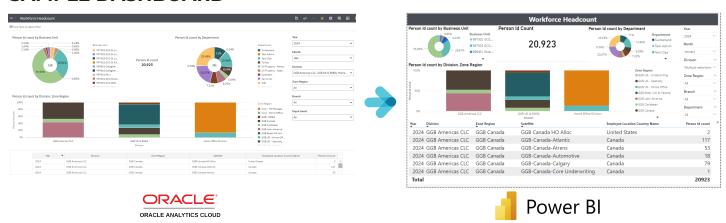

#### VALIDATION

A rigorous validation process is carried out to compare reports against the original OAC visualizations. This includes data accuracy checks, visual consistency validation, and performance testing to ensure the migration is successful and meets all business requirements.

### HIGH-LEVEL ARCHITECTURE



### SAMPLE CUSTOMER TIMELINE\*

**ESTIMATED DURATION FOR 20-25 OAC DV PROJECTS** 

Our conversion methodology outlines the phased approach: assessment, KPI rationalization, automated migration, security implementation, and change management. This ensures a systematic and efficient transition from OAC/OBIEE to Power BI, adhering to industry best practices and client-specific requirements.









# **MIGRATION METHODOLOGY**



### **DAX CONVERSION**



### SAMPLE DASHBOARD



### **BUSINESS BENEFITS**

Quick start with intuitive interface, requiring minimal technical expertise

Reduce report conversion time by 70-80% and effort and cost by 60% to 80% over manual migration methods

Ō

Automated DAX conversion with up to 70% accuracy

Ç

Significant cost savings with a substantial reduction in licensing costs

### **LET'S CONNECT**

Ready to optimize your data strategy? Contact us today to explore KPI Partners OAC/OBIEE to Power BI Migration Utility. Streamline your migration process, maximizing efficiency and minimizing disruption. Unlock the benefits of Power BI for enhanced business insights and cost savings. Let's propel your analytics journey forward. Get in touch now!