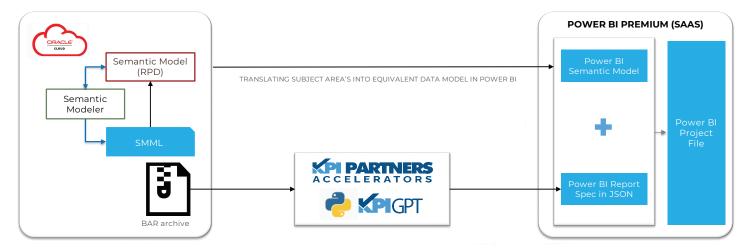

GRATION**

Experienced team members, proficient in OBIEE and Power BI, translate and develop robust Power BI datasets that replicate OAC's data models while preserving data integrity and relationships.

#### SECURITY

Security roles and permissions from OAC are carefully mapped to Power the migrated Power BI BI's security model, ensuring that data access and user permissions are consistent across platforms. This includes role-level security (RLS) and user-specific data access

#### VALIDATION

A rigorous validation process is carried out to compare reports against the original OAC visualizations. This includes data accuracy checks, visual consistency validation, and performance testing to ensure the migration is successful and meets all business requirements.

### HIGH-LEVEL ARCHITECTURE



### SAMPLE CUSTOMER TIMELINE\*

**ESTIMATED DURATION FOR 20-25 OAC DV PROJECTS** 

Our conversion methodology outlines the phased approach: assessment, KPI rationalization, automated migration, security implementation, and change management. This ensures a systematic and efficient transition from OAC/OBIEE to Power BI, adhering to industry best practices and client-specific requirements.









# **MIGRATION METHODOLOGY**



### **DAX CONVERSION**



### SAMPLE DASHBOARD



### **BUSINESS BENEFITS**

Quick start with intuitive interface, requiring minimal technical expertise

Reduce report conversion time by 70-80% and effort and cost by 60% to 80% over manual migration methods

Ō

Automated DAX conversion with up to 70% accuracy

Ç

Significant cost savings with a substantial reductio