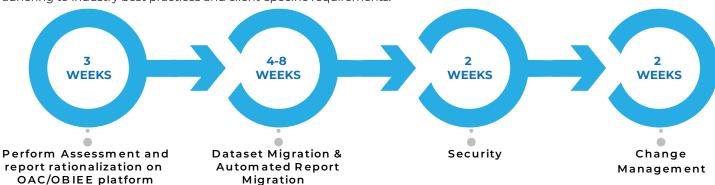

### SAMPLE CUSTOMER TIMELINE\*

**ESTIMATED DURATION FOR 20-25 OAC DV PROJECTS** 

Our conversion methodology outlines the phased approach: assessment, KPI rationalization, automated migration, security implementation, and change management. This ensures a systematic and efficient transition from OAC/OBIEE to Power BI, adhering to industry best practices and client-specific requirements.