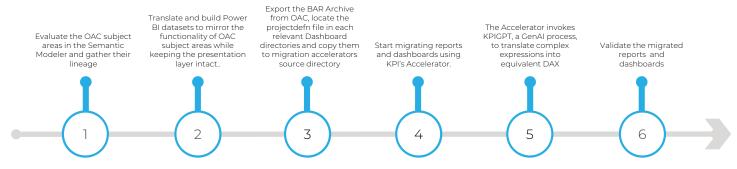

evel security (RLS) and user-specific data access

#### VALIDATION

A rigorous validation process is carried out to compare reports against the original OAC visualizations. This includes data accuracy checks, visual consistency validation, and performance testing to ensure the migration is successful and meets all business requirements.

### HIGH-LEVEL ARCHITECTURE



### SAMPLE CUSTOMER TIMELINE\*

**ESTIMATED DURATION FOR 20-25 OAC DV PROJECTS** 

Our conversion methodology outlines the phased approach: assessment, KPI rationalization, automated migration, security implementation, and change management. This ensures a systematic and efficient transition from OAC/OBIEE to Power BI, adhering to industry best practices and client-specific requirements.









# **MIGRATION METHODOLOGY**



### **DAX CONVERSION**



### SAMPLE DASHBOARD



### **BUSINESS BENEFITS**

Quick start with intuitive interface, requiring minimal technical expertise

Reduce report conversion time by 70-80% and effort and cost by 60% to 80% over manual migration methods

Ō

Automated DAX conversion with up to 70% accuracy

Ç

Significant cost savings with a substantial reduction in licensing costs

### **LET'S CONNECT**

Ready to optimize your data strategy? Contact us today to explore KPI Partners OAC/OBIEE to Power BI Migration Utility. Streamline your migration process, maximizing efficiency and minimizing disruption. Unlock the benefits of Power BI for enhanced business insights and cost savings. Let's propel your analytics journey forward. Get in touch now!