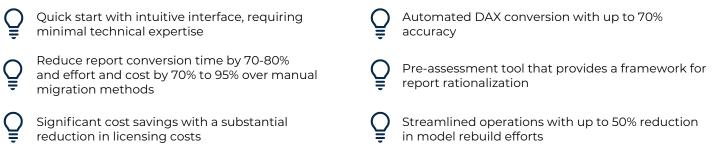

Microsoft

 Solutions Partner

 Data & Al

 Azure

Digital & App Innovation

# **QLIK TO POWER BI MIGRATION UTILITY**

Achieve data accuracy, performance enhancement and cost efficiency with KPI Partners Qlik to Power BI migration utility powered by Microsoft Fabric.

# **REDUCE TIMELINE, REDUCE RISK, AND REDUCE COST**



#### SAMPLE CUSTOMER TIMELINE\*

ESTIMATED DURATION FOR 20-25 WORKBOOKS

Our conversion methodology outlines the phased approach: assessment, KPI rationalization, automated migration, security implementation, and change management. This ensures a systematic and efficient transition from Qlik to Power BI, adhering to industry best practices and client-specific requirements.





### MIGRATION METHODOLOGY



#### SAMPLE DASHBOARD



#### **BUSINESS BENEFITS**



## LET'S CONNECT

Ready to optimize your data strategy? Contact us today to explore KPI Partners Qlik to Power BI Migration Utility. Streamline your migration process, maximizing efficiency and minimizing disruption. Unlock the benefits of Power BI for enhanced business insights and cost savings. Let's propel your analytics journey forward. Get in touch now!