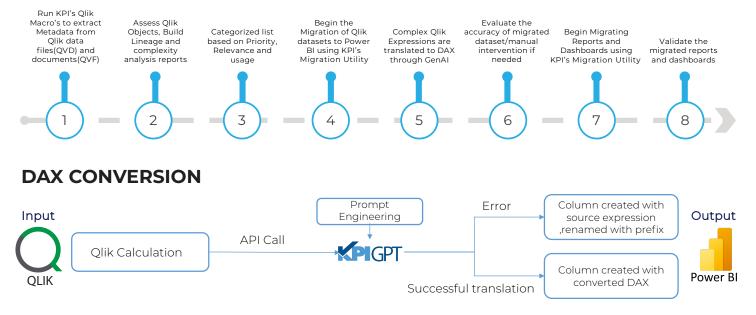

Microsoft

 Solutions Partner

 Data & Al

 Azure

Digital & App Innovation

# **QLIK TO POWER BI MIGRATION UTILITY**

Achieve data accuracy, performance enhancement and cost efficiency with KPI Partners Qlik to Power BI migration utility powered by Microsoft Fabric.

# **REDUCE TIMELINE, REDUCE RISK, AND REDUCE COST**



#### SAMPLE CUSTOMER TIMELINE\*

ESTIMATED DURATION FOR 20-25 WORKBOOKS

Our conversion methodology outlines the phased approach: assessment, KPI rationalization, automated migration, security implementation, and change management. This ensures a systematic and efficient transition from Qlik to Power BI, adhering to industry best practices and client-specific requirements.





### MIGRATION METHODOLOGY



#### SAMPLE DASHBOARD



#### **BUSINESS BENEFITS**



## LET'S CONNECT

Ready to optimize your data strategy? Contact us today to explore KPI Partners Qlik to Power BI Migration Utility. Streamline your migration process, maximizing efficiency and minimizing disruption. Unlock the benefits of Power BI for enhanced business insights and cost savings. Let's propel your analytics journey forward. Get in touch now!