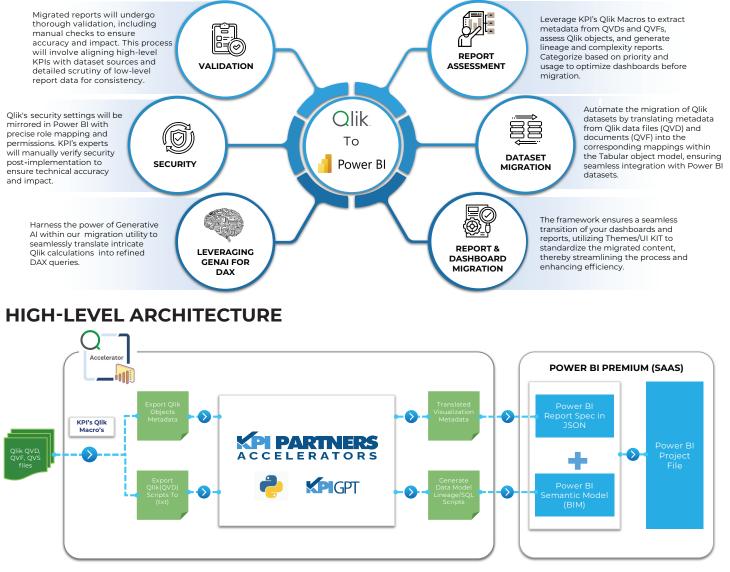

Microsoft

 Solutions Partner

 Data & Al

 Azure

Digital & App Innovation

# **QLIK TO POWER BI MIGRATION UTILITY**

Achieve data accuracy, performance enhancement and cost efficiency with KPI Partners Qlik to Power BI migration utility powered by Microsoft Fabric.

# **REDUCE TIMELINE, REDUCE RISK, AND REDUCE COST**



#### SAMPLE CUSTOMER TIMELINE\*

ESTIMATED DURATION FOR 20-25 WORKBOOKS

Our conversion methodology outlines the phased approach: assessment, KPI rationalization, automated migration, security implementation, and change management. This ensures a systematic and efficient transition from Qlik to Power BI, adhering to industry best practices and client-specific requirements.





### MIGRATION METHODOLOGY



#### SAMPLE DASHBOARD



#### **BUSINESS BENEFITS**



## LET'S CONNECT

Ready to optimize your data strategy? Contact us today to explore KPI Partners Qlik to Power BI Migration Utility. Streamline your migration process, maximizing efficiency and minimizing disruption. Unlock the benefits of Power BI for enhanced business insights and cost savings. Let's propel your analytics journey