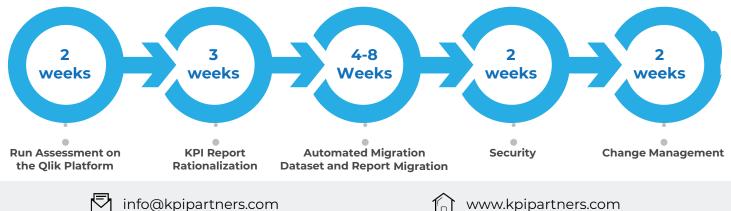

#### SAMPLE CUSTOMER TIMELINE\*

ESTIMATED DURATION FOR 20-25 WORKBOOKS

Our conversion methodology outlines the phased approach: assessment, KPI rationalization, automated migration, security implementation, and change management. This ensures a systematic and efficient transition from Qlik to Power BI, adhering to industry best practices and client-specific requirements.