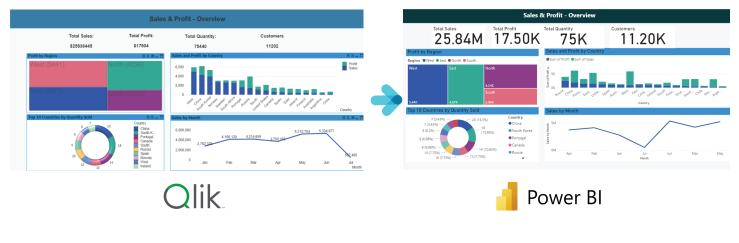

Microsoft

 Solutions Partner

 Data & Al

 Azure

Digital & App Innovation

# **QLIK TO POWER BI MIGRATION UTILITY**

Achieve data accuracy, performance enhancement and cost efficiency with KPI Partners Qlik to Power BI migration utility powered by Microsoft Fabric.

# **REDUCE TIMELINE, REDUCE RISK, AND REDUCE COST**



#### SAMPLE CUSTOMER TIMELINE\*

ESTIMATED DURATION FOR 20-25 WORKBOOKS

Our conversion methodology outlines the phased approach: assessment, KPI rationalization, automated migration, security implementation, and change management. This ensures a systematic and efficient transition from Qlik to Power BI, adhering to industry best practices and client-specific requirements.





### MIGRATION METHODOLOGY



#### SAMPLE DASHBOARD



#### **BUSINESS BENEFITS**



## LET'S CONNECT

Ready to optimize your data strategy? Contact us today to explore KPI Partners Qlik to Power BI Migration Utility. Streamline your migration process, maximizing efficiency and minimizing disruption. Unlock the benefits of Power BI for enhanced business insights and cost savings. Let's propel your analytics journey forward. Get in touch now!