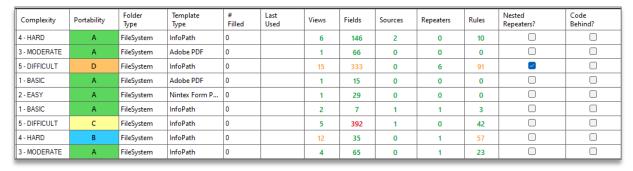

### Analyze your forms/apps for complexity and portability

Find out when they were last used, how many times they've been used, how complex they are, and how portable they are. Use this data to plan your modernization effort.