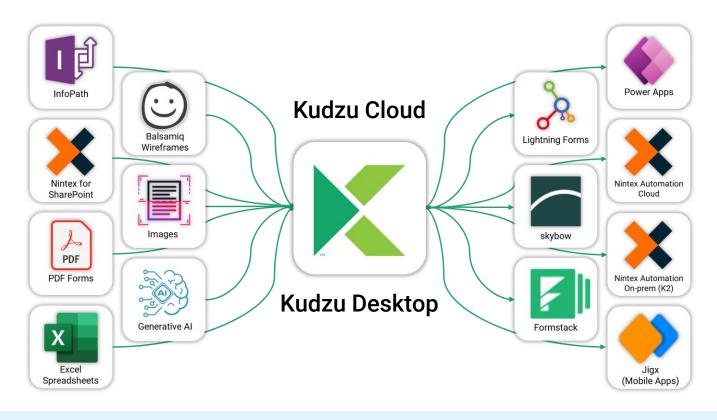

# **Inventory your forms/apps**

Upload from your file system or let the tooling find them form you by scanning on-prem and online SharePoint instances.

### Analyze your forms/apps for complexity and portability

Find out when they were last used, how many times they've been used, how complex they are, and how portable they are. Use this data to plan your modernization effort.

## Move them to a modern app platform.

Convert legacy forms/apps to modern automation platforms from Microsoft, Nintex, Lightning Tools, and more. <u>Don't forget about data conversion and records management!</u>