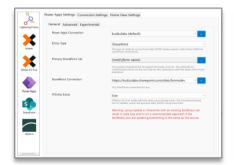

## Move them to a modern app platform.

Convert legacy forms/apps to modern automation platforms from Microsoft, Nintex, Lightning Tools, and more. <u>Don't forget about data conversion and records management!</u>