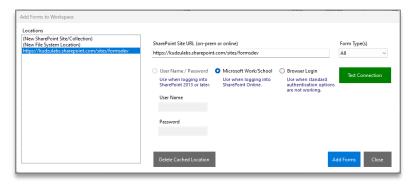

# **Inventory your forms/apps**

Upload from your file system or let the tooling find them form you by scanning on-prem and online SharePoint instances.