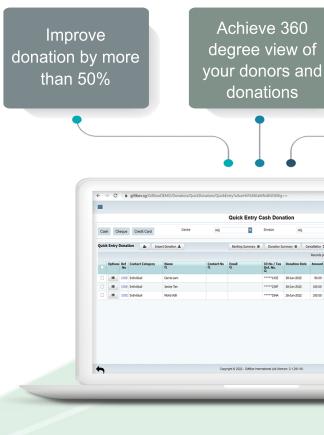

## **KEY FEATURES AND BENEFITS**

Calendar

**Recurring Donation** 

Accepts donation the donors have pledged over a period of time

Engage new donors and empower supporters

| sion                                                                                 | h Donation    |           |                 |       |                       |                 |                  |  |
|--------------------------------------------------------------------------------------|---------------|-----------|-----------------|-------|-----------------------|-----------------|------------------|--|
|                                                                                      | но            |           |                 |       |                       |                 |                  |  |
| Donation Summary @ Cancellation D Save as Draft B Cancel Draft D Submit to Burking B |               |           |                 |       |                       |                 |                  |  |
|                                                                                      |               | Records p | er page: 🔜      |       | Page: 1 of 1          |                 | 10               |  |
| No / Tax<br>. No.                                                                    | Donation Date | Amount    | Payment<br>Mode | Split | Event                 | Deposit<br>Bank | Issue<br>Receipt |  |
| **1432                                                                               | 28-Jun-2022   | 90.00     | Cash            | N     | Prayers for Ancestors | DBS-            |                  |  |
| **230F                                                                               | 28-Jun-2022   | 100.00    | Cash            | N     | Prayers for Ancestors | D85-            | 0                |  |
| **554A                                                                               | 28-3un-2022   | 100.00    | Cash            | N     | Prayers for Ancestors | DBS-            | •                |  |