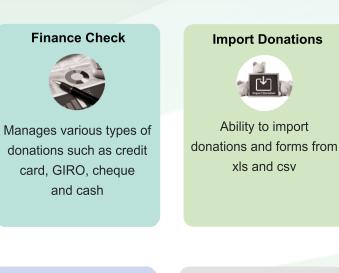

# **Donation Module**

GiftBox donation module provides the key functions to automate and streamline the process of donation including printing and issuing receipts; capturing rejected transactions, cancelling or re-processing them. Donation module can accommodate various types of donations like credit card, cheque and cash. It can also issue different receipt formats using templates created from Microsoft Word.